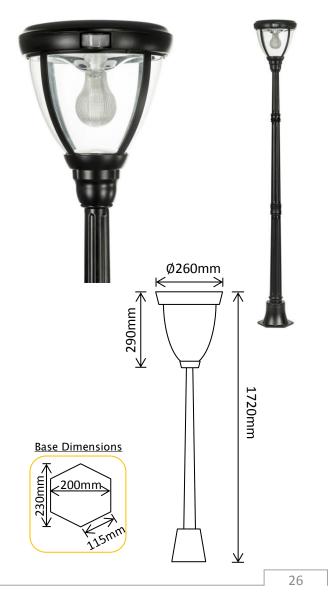

## Single Post Light

| Product<br>Code    | LED's                                           | Battery                        | Solar<br>Panel                | IP Rating | Lumens   |
|--------------------|-------------------------------------------------|--------------------------------|-------------------------------|-----------|----------|
| SLDPL0007A-<br>PIR | 30 x SMD<br>@0.2W (CW)<br>1 x SMD<br>@0.2W (WW) | 1 x 3.7v<br>4400mAh<br>Lithium | 3W Integrated Polycrystalline | 44        | 350 @ 1m |

#### 1 Year Warranty!

Packaged Fitting Weight & Dimensions

W: 5.3kg

D: 37cm x 32cm x 62cm