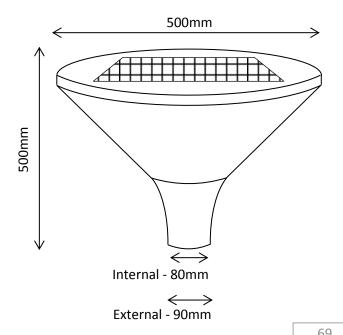

## Commercial Range

# **Park Lights**

### Park Light

| Product<br>Code | LED's                           | Battery             | Solar<br>Panel                       | IP Rating | Lumens    |
|-----------------|---------------------------------|---------------------|--------------------------------------|-----------|-----------|
| SLDPKL10W       | 10W SMD<br>LEDs<br>(Tri-Colour) | 30000mAh<br>Lithium | 30W<br>Integrated<br>Polycrystalline | 65        | 1500 @ 1m |

#### Features:

- Die-Cast Aluminium Construction
- Approximately 8-10 hours Operation
- PMMA Diffuser
- Strength and Durability rating: IK08
- Tri-Colour LED CCT: 3000k/4000k/6000k

#### 2 Year Warranty!





#### Packaged Fitting Weight & Dimensions

W: 7.2kg

D: 56cm x 56cm x 44cm