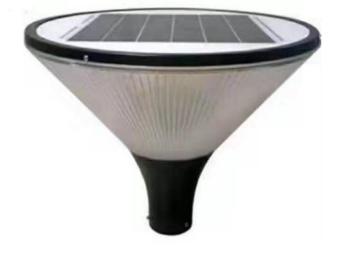

# **Park Lights**

### Park Light

| Product<br>Code | LED's                           | Battery             | Solar<br>Panel                       | IP Rating | Lumens    |
|-----------------|---------------------------------|---------------------|--------------------------------------|-----------|-----------|
| SLDPKL10W       | 10W SMD<br>LEDs<br>(Tri-Colour) | 30000mAh<br>Lithium | 30W<br>Integrated<br>Polycrystalline | 65        | 1500 @ 1m |

#### Features:

- Die-Cast Aluminium Construction
- Approximately 8-10 hours Operation
- PMMA Diffuser
- Strength and Durability rating: IK08
- Tri-Colour LED CCT: 3000k/4000k/6000k