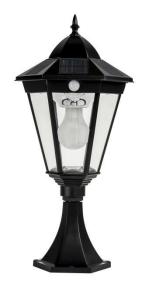

## SLDPIL0009A-3.8W-PIR

#### **Features:**

- Pyro-electric Infrared Sensor
- Manual Over-Ride on Sensor
- Built in Photo Electric Cell
- 1minute Sensor Run Time
- 6-8 hours Operation per day
- Surface Mounted Base
- Black P.C. Finish
- Glass Lampshade
- 1 Year Warranty!