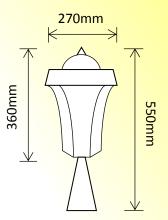

### SLDPIL0012A-3.8W-PIR

#### **Features:**

- Pyro-electric Infrared Sensor
- Manual Over-Ride on Sensor
- Built in Photo Electric Cell
- 1minute Sensor Run Time
- 6-8 hours Operation per day
- Surface Mounted Base
- Black P.C. Finish
- Glass Lampshade
- 1 Year Warranty!