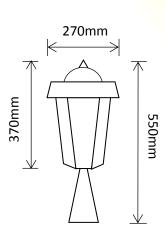

### SLDPIL0012A-3.8W-PIR

#### **Features:**

- Pyro-electric Infrared Sensor
- Manual Over-Ride on Sensor
- Built in Photo Electric Cell
- 1minute Sensor Run Time
- 6-8 hours Operation per day
- Surface Mounted Base
- Black P.C. Finish
- Glass Lampshade
- 1 Year Warranty!