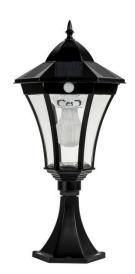

## SLDPIL0009A-3.8W-PIR

#### **Features:**

- Pyro-electric Infrared Sensor
- Manual Over-Ride on Sensor
- Built in Photo Electric Cell
- 1minute Sensor Run Time
- 6-8 hours Operation per day
- Surface Mounted Base
- Black P.C. Finish
- Glass Lampshade
- 1 Year Warranty!