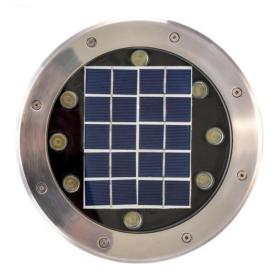

### In-Ground Uplighter

| Product<br>Code | LED's                                              | Battery                       | Solar<br>Panel                      | IP Rating | Lumens    |
|-----------------|----------------------------------------------------|-------------------------------|-------------------------------------|-----------|-----------|
| SLDIG-8W        | 8 x Epistar<br>5050 LEDs @<br>1Wea<br>(Warm White) | 1 x 12v<br>5000mAh<br>Lithium | 6V<br>Integrated<br>Polycrystalline | 65        | 720 @ 1 m |

#### Features:

- Stainless Steel Construction
- Approximately 6 hours Operation
- Max Walk Over Pressure 100kg
- Recessed Mounting Position
- Tempered Glass
- Depth:
  - Without Recessing Frame = 65mm
  - With Recessing Frame = 90mm