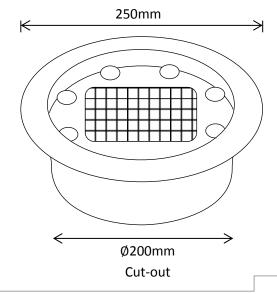

#### Features:

- Stainless Steel Construction
- Approximately 6 hours Operation
- Max Walk Over Pressure 100kg
- Recessed Mounting Position
- Tempered Glass
- Depth:
  - Without Recessing Frame = 65mm
  - With Recessing Frame = 90mm

#### 2 Year Warranty!

Packaged Fitting Weight & Dimensions

W: 2.7kg

D: 26cm x 26.5cm x 10cm