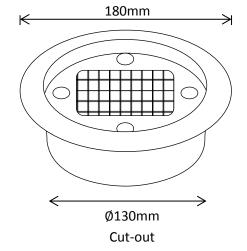

#### Features:

- Stainless Steel Construction
- Approximately 6 hours Operation
- Max Walk Over Pressure 100kg
- Recessed Mounting Position
- Tempered Glass
- Depth:
  - Without Recessing Frame = 65mm
  - With Recessing Frame = 90mm

### 2 Year Warranty!

Packaged Fitting Weight & Dimensions

W: 1.3kg

D: 18.5cm x 18.5cm x 10cm