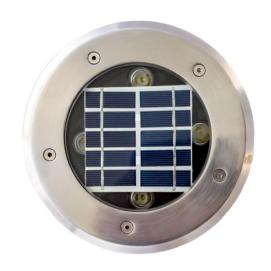

### In-Ground Uplighter

| Product<br>Code | LED's                                              | Battery                       | Solar<br>Panel                      | IP Rating | Lumens   |
|-----------------|----------------------------------------------------|-------------------------------|-------------------------------------|-----------|----------|
| SLDIG-4W        | 4 x Epistar<br>5050 LEDs @<br>1Wea<br>(Warm White) | 1 x 12v<br>4000mAh<br>Lithium | 6V<br>Integrated<br>Polycrystalline | 65        | 360 @ 1m |

#### Features:

- Stainless Steel Construction
- Approximately 6 hours Operation
- Max Walk Over Pressure 100kg
- Recessed Mounting Position
- Tempered Glass
- Depth:
  - Without Recessing Frame = 65mm
  - With Recessing Frame = 90mm