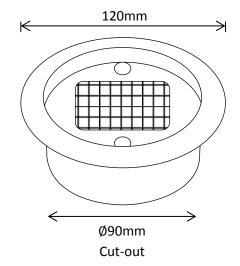

#### Features:

- Stainless Steel Construction
- Approximately 6 hours Operation
- Max Walk Over Pressure 100kg
- Recessed Mounting Position
- Tempered Glass
- Depth:
  - Without Recessing Frame = 65mm
  - With Recessing Frame = 90mm

### 2 Year Warranty!

Packaged Fitting Weight & Dimensions

W: 0.7kg

D: 12.5cm x 12.5cm x 12cm