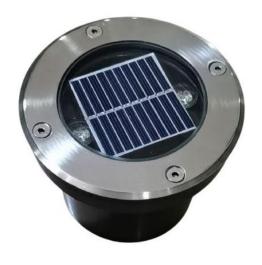

### In-Ground Uplighter

| Product<br>Code | LED's                                              | Battery                       | Solar<br>Panel                      | IP Rating | Lumens   |
|-----------------|----------------------------------------------------|-------------------------------|-------------------------------------|-----------|----------|
| SLDIG-2W        | 2 x Epistar<br>5050 LEDs @<br>1Wea<br>(Warm White) | 1 x 12v<br>2000mAh<br>Lithium | 6V<br>Integrated<br>Polycrystalline | 65        | 180 @ 1m |

#### Features:

- Stainless Steel Construction
- Approximately 6 hours Operation
- Max Walk Over Pressure 100kg
- Recessed Mounting Position
- Tempered Glass
- Depth:
  - Without Recessing Frame = 65mm
  - With Recessing Frame = 90mm