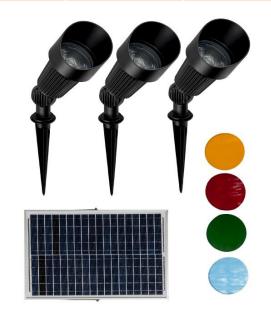

# **Garden Spot Lights**

# High Output Garden Spot Light Kit

| Code       |                        |                               | Solar<br>Panel                     | IP Rating | Lumens                |
|------------|------------------------|-------------------------------|------------------------------------|-----------|-----------------------|
| SLDGSK0055 | 1 x 5W COB<br>LED (CW) | 1 x 12v<br>10000mAh<br>Li-Ion | 20W<br>Separate<br>Polycrystalline | 65        | 500 @<br>1m/per light |

### Kit Includes:

- 3 x Hi-Output 5W Garden Spots with Spike &
  5m of cable per light
- 1 x Remote Solar Panel with Battery
- 1 x 3-way Splitter and Accessories
- Colour filters