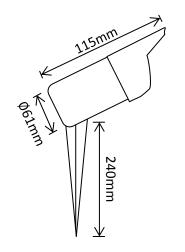

# High Output Garden Spot Light Kit

| Code       |                        |                               | Solar<br>Panel                     | IP Rating | Lumens                |
|------------|------------------------|-------------------------------|------------------------------------|-----------|-----------------------|
| SLDGSK0055 | 1 x 5W COB<br>LED (CW) | 1 x 12v<br>10000mAh<br>Li-Ion | 20W<br>Separate<br>Polycrystalline | 65        | 500 @<br>1m/per light |

#### Features:

- Approximately 6-8 hours Operation
- Spike Mounting
- On/Off Switch

### Kit Includes:

- 3 x Hi-Output 5W Garden Spots with Spike &
  5m of cable per light
- 1 x Remote Solar Panel with Battery
- 1 x 3-way Splitter and Accessories
- Colour filters