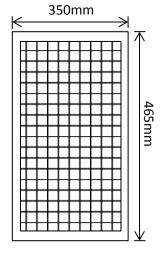

# High Output Garden Spot Light Kit

| Code       |                        |                               | Solar<br>Panel                     | IP Rating | Lumens                |
|------------|------------------------|-------------------------------|------------------------------------|-----------|-----------------------|
| SLDGSK0055 | 1 x 5W COB<br>LED (CW) | 1 x 12v<br>10000mAh<br>Li-Ion | 20W<br>Separate<br>Polycrystalline | 65        | 500 @<br>1m/per light |

### Kit Includes:

- 3 x Hi-Output 5W Garden Spots with Spike &
  5m of cable per light
- 1 x Remote Solar Panel with Battery
- 1 x 3-way Splitter and Accessories
- Colour filters