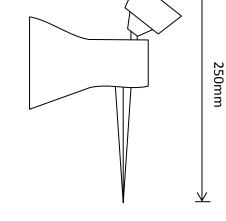

## Features:

- Built in Photo Electric Cell
- Approximately 6-8hours Operation
- Spike or Surface Mount Option
- On/Off Switch
- High/Low Brightness Setting

1 Year Warranty!

Packaged Fitting Weight & Dimensions W: 0.3kg D: 13cm x 13cm x 18cm