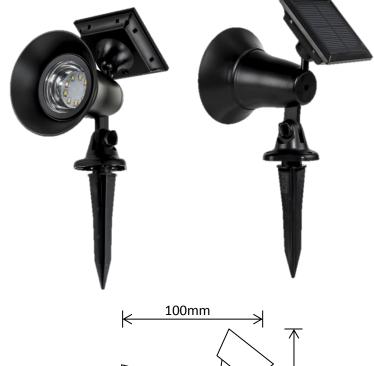

## **Garden Spot Light**

| Product<br>Code | LED's                 | Battery                     | Solar<br>Panel                      | IP Rating | Lumens  |
|-----------------|-----------------------|-----------------------------|-------------------------------------|-----------|---------|
| SLDGS0052       | 9 x SMD<br>@0.2W (WW) | 1 x 1.2V<br>1500mAh<br>NiMH | 0.5W<br>Attached<br>Polycrystalline | 44        | 60 @ 1m |

## Features:

- Built in Photo Electric Cell
- Approximately 6-8hours Operation
- Spike or Surface Mount Option
- On/Off Switch
- High/Low Brightness Setting

1 Year Warranty!

Packaged Fitting Weight & Dimensions W: 0.3kg D: 13cm x 13cm x 18cm