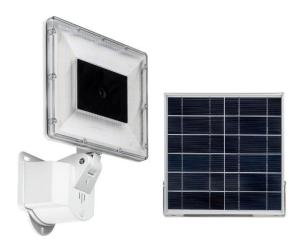

# Flood Light with Integrated Microwave Sensor and IP Camera

10W LED Panel (Warm White)

1x 3.7V 8.8Ah Li-Ion

20W Separate Polycrystalline

Dust & Water Protection

ABS + PC Construction

1000 Lumens at 1 metre

# SLDFL007/CAM-BLK

## **HOUSING FEATURES**

- 120 Degree Rotatable Design
- Colour: White \*

### **LIGHT Features**

- Day/Night Operation integrated Photo Electric Cell
- Microwave Motion Sensor: Range 10m
- 3 modes of Operation:
- Mode 1: RED Indicator Operate at 25% brightness until motion is detected, then run for approx. 30 secs at 100% brightness or until no further movement is detected
- Mode 2: GREEN Indicator OFF until motion is detected, then run for approx. 30 secs at 100% or until no further movement is detected
- Mode 3: BLUE Indicator Operate at 50% brightness from dusk to dawn or until battery is discharged (Sensor Bypass Mode)
- Polycrystalline Solar Panel
- 6 Hrs Charging Time

## **CAMERA Features**

- 3 Mega Pixels
- Day/Night Operation
- 120° viewing angle
- Concealed installation
- Internet Protocol (IP) with Wi-Fi
- Solar Powered
- 24/7 Recording Capability
- In-House Storage → 32GB TF Card
- Smart Phone Connectivity via APP