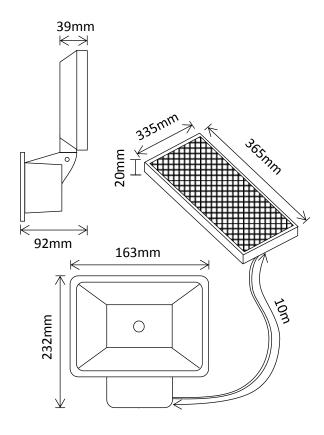

# Flood Light with Integrated Microwave Sensor and IP Camera

10W LED Panel (Warm White)

1x 3.7V 8.8Ah Li-Ion

20W Separate Polycrystalline

Dust & Water Protection

ABS + PC Construction

1000 Lumens at 1 metre

## **HOUSING FEATURES**

- 120 Degree Rotatable Design
- Colour: White \*