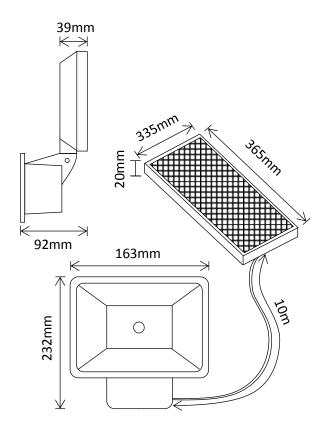

# Flood Light with Integrated Microwave Sensor and IP Camera



10W LED Panel (Warm White)



1x 3.7V 8.8Ah Li-Ion



20W Separate Polycrystalline



Dust & Water Protection



ABS + PC Construction



1000 Lumens at 1 metre





# SLDFL007/CAM-BLK







## **HOUSING FEATURES**

- 120 Degree Rotatable Design
- Colour: Black \*

### **LIGHT Features**

- Day/Night Operation integrated Photo Electric Cell
- Microwave Motion Sensor: Range 10m
- 3 modes of Operation:
- Mode 1: RED Indicator Operate at 25% brightness until motion is detected, then run for approx. 30 secs at 100% brightness or until no further movement is detected
- Mode 2: GREEN Indicator OFF until motion is detected, then run for approx. 30 secs at 100% or until no further movement is detected
- Mode 3: BLUE Indicator Operate at 50% brightness from dusk to dawn or until battery is discharged (Sensor Bypass Mode)
- Polycrystalline Solar Panel
- 6 Hrs Charging Time

## **CAMERA Features**

- 3 Mega Pixels
- Day/Night Operation
- 120° viewing angle
- C