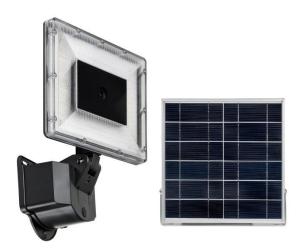

# Flood Light with Integrated Microwave Sensor and IP Camera

10W LED Panel (Warm White)

1x 3.7V 8.8Ah Li-Ion

20W Separate Polycrystalline

Dust & Water Protection

ABS + PC Construction

1000 Lumens at 1 metre

# SLDFL007/CAM-BLK

## **HOUSING FEATURES**

- 120 Degree Rotatable Design
- Colour: Black \*

### **LIGHT Features**

- Day/Night Operation integrated Photo Electric Cell
- Microwave Motion Sensor: Range 10m
- 3 modes of Operation:
- Mode 1: RED Indicator Operate at 25% brightness until motion is detected, then run for approx. 30 secs at 100% brightness or until no further movement is detected
- Mode 2: GREEN Indicator OFF until motion is detected, then run for approx. 30 secs at 100% or until no further movement is detected
- Mode 3: BLUE Indicator Operate at 50% brightness from dusk to dawn or until battery is discharged (Sensor Bypass Mode)
- Polycrystalline Solar Panel
- 6 Hrs Charging Time

## **CAMERA Features**

- 3 Mega Pixels
- Day/Night Operation
- 120° viewing angle
- Concealed installation
- Internet Protocol (IP) with Wi-Fi
- Solar Powered
- 24/7 Recording Capability
- In-House Storage → 32GB TF Card
- Smart Phone Connectivity via APP