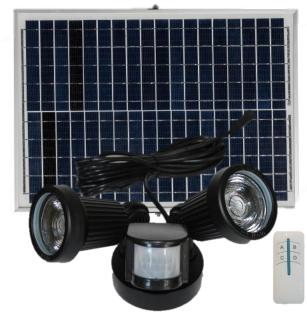

## Flood Light with Motion Sensor and Remote Control

2x Daylight COB LEDs @ 5Wea (Cool White)

1x 12V 5Ah Li-Ion

15W Separate Polycrystalline

Dust & Water Protection

Aluminium Alloy
Construction

500 Lumens at 1 metre

## **Features:**

- "Plug and Play" Installation
- Pyro-electric Infrared Sensor
- Built in Photo Electric Cell
- Sensitivity Adjustable
- Time Adjustable
- Remote Control Operation
- Manual Override Option
- 180 Degree Sensor Adjustment
- 360 Degree Light Adjustment
- 6-8-hours Operation per dayWall Mounting Bracket
- Housing colour Black
- 1 Year Warranty!