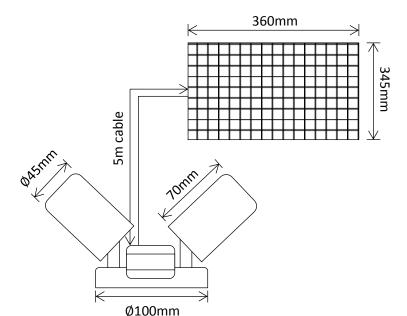

## Flood Light with Motion Sensor and Remote Control

2x Daylight COB LEDs @ 5Wea (Cool White)

1x 12V 5Ah Li-Ion

15W Separate Polycrystalline

Dust & Water Protection

Aluminium Alloy
Construction

500 Lumens at 1 metre

## **Features:**

- "Plug and Play" Installation
- Pyro-electric Infrared Sensor
- Built in Photo Electric Cell
- Sensitivity Adjustable
- Time Adjustable
- Remote Control Operation
- Manual Override Option
- 180 Degree Sensor Adjustment
- 360 Degree Light Adjustment
- 6-8-hours Operation per dayWall Mounting Bracket
- Housing colour Black
- 1 Year Warranty!