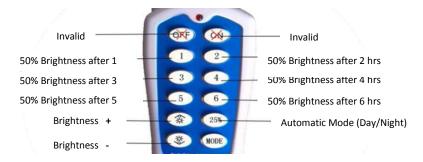

### A) Automatic Mode (Day/Night)

#### To Activate Automatic Mode:

- Press 25% button, light will work auto dusk to dawn
- Whilst in auto mode, if buttons 1-6 are pressed this will determine the time (hours) that the light will operate at full brightness before reducing to 50%
- Once the light is operating at 50% brightness, if another number (1-6) is pressed then the timer process will restart
- <u>Note</u>: If buttons 1-6 are not pressed, the light will remain at 100% brightness until the battery discharges or there is daylight
- **ON/OFF** Buttons are invalid
- Brightness is adjustable while in operation