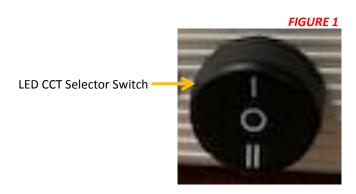

### LIGHT OPERATING INSTRUCTIONS

- After unpacking your flood light and installation is complete, locate the LED CCT Selector Switch (FIGURE 1).
- You can select the output LED Colour Temperature of your light by flicking between position I and II of the black LED CCT Selector Switch (FIGURE 1). If this switch is in the centre position no light will be emitted

### **Important Note:**

Connection to the solar panel for a pro-longed period of time whilst the LED CCT Selector Switch is in the "O" position may cause battery failure and void warranty.