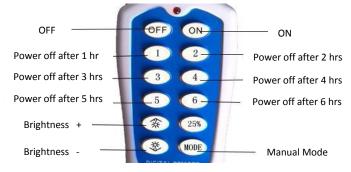

### B) Manual Mode

### **To Activate Manual Mode:**

- Press 'MODE' button, the light can now be controlled manually
- ON/OFF buttons can turn light on or off at any time, day/night
- In Manual Mode, if buttons 1-6 are pressed, this will determine the hours the light will operate at 100% brightness before switching off
- **ON/OFF** Buttons are valid
- Brightness is adjustable while in operation