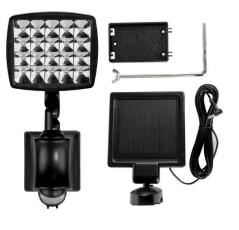

### Features:

- "Plug and Play" Installation
- Pyro-electric Infrared Sensor
- Built in Photo Electric Cell
- Sensitivity Adjustable
- Time Adjustable
- 180 Degree Sensor Adjustment
- 360 Degree Light Adjustment
- 4-6-hours Operation per day
- Wall Mounting Bracket
- Warm White LEDs
- Colour Black
  - 1 Year Warranty!

20x SMD LEDs @ 0.2Wea

3.6Ah NiMH

2.5W Separate Polycrystalline (with 5m cable)

Dust & Water Protection

**Durable ABS** 

Construction

LM