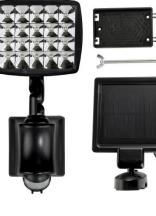

### Features:

- "Plug and Play" Installation
- Pyro-electric Infrared Sensor
- Built in Photo Electric Cell
- Sensitivity Adjustable
- Time Adjustable
- 180 Degree Sensor Adjustment
- 360 Degree Light Adjustment
- 4-6-hours Operation per day
- Wall Mounting Bracket
- Cool White LEDs
- Colour Black
- 1 Year Warranty!

20x SMD LEDs @ 0.2Wea

3.6Ah NiMH

2.5W Separate Polycrystalline (with 5m cable)

Dust & Water Protection

**Durable ABS** 

Construction

LM