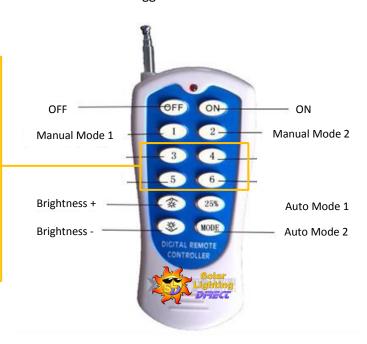

## **REMOTE OPERATING INSTRUCTIONS**

- Button 1 Manual Mode 1 When pressed, this button will set your light to operate manually via the "ON/OFF" buttons on the remote control. This mode by-passes the Dusk to Dawn feature of the on-board smart controller. Your light will remain illuminated at full brightness until manually turned "OFF"
- Button 2 Manual Mode 2 When pressed, this button will set your light to operate manually (Day or Night) & by-passes the Dusk to Dawn feature of the on-board smart controller, it will illuminate at full brightness once the built-in Microwave sensor detects movement with a pre-programmed run time of approximately 10 minutes. When no further movement is detected the light will switch off and await further triggers from the sensor
- 25% Button <u>Auto Mode 1</u> When pressed, this button will set your light to operate automatically from **Dusk to Dawn** via the on-board smart controller and remain illuminated at full brightness until it becomes daylight or the battery loses charge. This function is controlled by the Solar Panel
- Mode Button <u>Auto Mode 2</u> When pressed, this button will set your light to operate automatically from **Dusk to Dawn** via the on-board smart controller and illuminate at full brightness once the built-in Microwave sensor detects movement with a pre-programmed run time of approximately 10 minutes. Once no further movement is detected the light will switch off and await further triggers from the sensor

### **TIMER FUNCTION**

When in either Auto Mode 1 or Manual Mode 1, if buttons 3-6 are pressed, the light will remain on for 1 hour.

I.e., if the 25% button is pressed and then button 4 is also pressed the light will turn on automatically once it gets dark and stay on for approximately 1 hour.