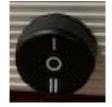

#### LIGHT OPERATING INSTRUCTIONS

- 1. Remove contents from packaging
- 2. Activate your light by selecting one of the positions on the LED CCT Selector Rocker Switch (*FIGURE 1*). *Please make sure that you do this prior to connecting your solar panel*
- 3. You can select the output LED Colour Temperature of your light by flicking between position I and II on the black LED CCT Selector Rocker Switch (FIGURE 1).

**LED CCT Selector Rocker Switch** 