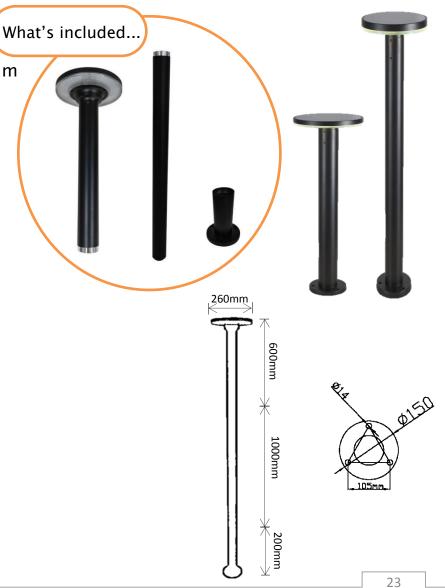

## 2 in 1 Bollard to Post Light

| Product<br>Code      | LED's                                         | Battery                        | Solar<br>Panel                | IP Rating | Lumens   |
|----------------------|-----------------------------------------------|--------------------------------|-------------------------------|-----------|----------|
| SLDBLP006<br>/BLK-DC | 36 x SMD<br>LEDs @<br>0.2Wea (Dual<br>Colour) | 1 x 6.4v<br>4500mAh<br>Lithium | 4W Integrated Polycrystalline | 65        | 250 @ 1m |

## Features:

- High Quality Machined Aluminium
- Approximately 6–8 hours
   Operation
- Two height options
- Dual Colour
- Surface Mounted base
- 1 Year Warranty!

Packaged Fitting Weight & Dimensions

W: 5.7kg