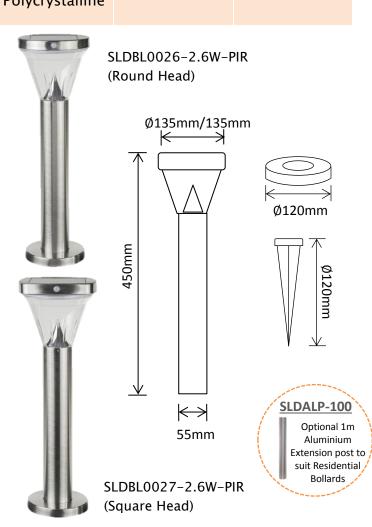

### **Bollard Light**

| Product<br>Code        | LED's                                                   | Battery             | Solar<br>Panel                        | IP Rating | Lumens    |
|------------------------|---------------------------------------------------------|---------------------|---------------------------------------|-----------|-----------|
| SLDBL0026-<br>2.6W-PIR | 12 x SMD LED<br>@0.2W (CW)<br>1 x SMD LED<br>@0.2W (WW) | 3 x 800mAh<br>NiMH  | 0.6W<br>Integrated<br>Polycrystalline | 44        | 350 @ 1 m |
| SLDBL0027-<br>2.6W-PIR | 12 x SMD LED<br>@0.2W (CW)<br>1 x SMD LED<br>@0.2W (WW) | 3 x 1500mAh<br>NiMH | 1W Integrated Polycrystalline         | 44        | 350 @ 1 m |

### Packaged Fitting Weight & Dimensions

W: 0.9kg

D: 48cm x 15cm x 16cm

W: solarlightingdirect.com.au // Ph: 1300 135 911