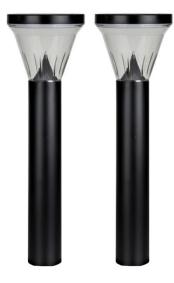

## 2 Pack Bollard Light

| Product<br>Code      | LED's                     | Battery                | Solar<br>Panel                        | IP Rating | Lumens  |
|----------------------|---------------------------|------------------------|---------------------------------------|-----------|---------|
| SLDBL0026B<br>-1W-WW | 4 x SMD LED<br>@0.2W (WW) | 1 x AA 1.2V<br>1500maH | 0.6W<br>Integrated<br>Polycrystalline | 44        | 20 @ 1m |

### Features:

- Built in Photo Electric Cell
- UV Stabilized Poly-Carbonate Construction
- Approximately 8-10 hours Operation
- Spike or Surface Mounted
- UV-Stabilised PVC Lens
- 2 Lights per package
- 1 Year Warranty!