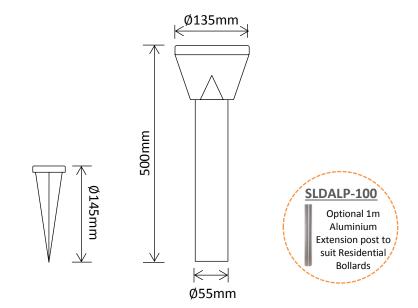

### **Residential Range**

# **Bollard Lights**

## 2 Pack Bollard Light

| Product<br>Code      | LED's                     | Battery                | Solar<br>Panel                        | IP Rating | Lumens  |
|----------------------|---------------------------|------------------------|---------------------------------------|-----------|---------|
| SLDBL0026B<br>-1W-WW | 4 x SMD LED<br>@0.2W (WW) | 1 x AA 1.2V<br>1500maH | 0.6W<br>Integrated<br>Polycrystalline | 44        | 20 @ 1m |

### Features:

- Built in Photo Electric Cell
- UV Stabilized Poly-Carbonate Construction
- Approximately 8-10 hours Operation
- Spike or Surface Mounted
- UV-Stabilised PVC Lens
- 2 Lights per package
- 1 Year Warranty!





Packaged Fitting Weight & Dimensions W: 1.2kg D: 53cm x 32cm x 15cm

#### W: solarlightingdirect.com.au // Ph: 1300 135 911