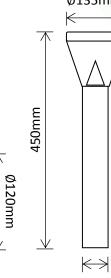

# SLDBL0026-2.6W-PIR



12x SMD LED

(Cool White)

@ 0.2w each

1x SMD LED

(Warm White)

@ 0.2w each

3x 800mAh

NiMH



Polycrystalline





**Stainless Steel Dust & Water** Construction Protection

# SLDBL0027-2.6W-PIR



12x SMD LED (Cool White) @ 0.2w each

1x SMD LED (Warm White) @ 0.2w each



**1W Integrated** 

Polycrystalline





Dust & Water Protection

**Stainless Steel** Construction

<u>3x 1500mAh</u> NiMH

## Bollard Light with PIR Motion Sensor

#### Features:

- Pyro-electric Infrared Sensor
- Built in Photo Electric Cell
- 1 minute Sensor Run Time
- 8-12 hours Operation per day
- 140 Lumens at 1 meter
- Spike Mounted
- Surface Mount Option with Stainless Steel Trim
- 1 year Warranty!

### SLDBL0026-2.6W-PIR



#### 0 0 0 120mm





55mm

SLDBL0027-2.6W-PIR

## ACCESSORY SLDALP-100 Optional 1m Extension post to suit SLDBL0027 & SLDBL0026

Refer to "YOUR MOTION SENSOR" pages for motion sensor operating specs

55mm

www.solarlightingdirect.com.au

Ø120mm

 $\mathbf{V}$ 

Ø120mm