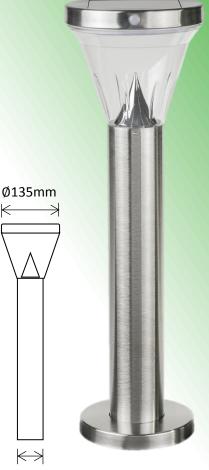

# SLDBL0027-2.6W-PIR

12x SMD LED (Cool White) @ 0.2w each

1x SMD LED (Warm White) @ 0.2w each

**1W Integrated** 

Polycrystalline

Dust & Water Protection

**Stainless Steel** Construction

<u>3x 1500mAh</u> NiMH

### SLDBL0026-2.6W-PIR