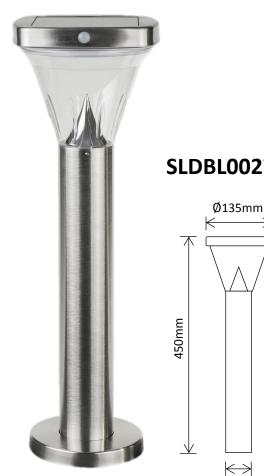

# SLDBL0026-2.6W-PIR



12x SMD LED

(Cool White)

@ 0.2w each

1x SMD LED

(Warm White)

@ 0.2w each

3x 800mAh

NiMH



Polycrystalline





**Stainless Steel Dust & Water** Construction Protection

# SLDBL0027-2.6W-PIR



12x SMD LED (Cool White) @ 0.2w each

1x SMD LED (Warm White) @ 0.2w each



**1W Integrated** 

Polycrystalline





Dust & Water Protection

**Stainless Steel** Construction

<u>3x 1500mAh</u> NiMH

## Bollard Light with PIR Motion Sensor

#### Features:

- Pyro-electric Infrared Sensor
- Built in Photo Electric Cell
- 1 minute Sensor Run Time
- 8-12 hours Operation per day
- 140 Lumens at 1 meter
- Spike Mounted
- Surface Mount Option with Stainless Steel Trim
- 1 year Warranty!

### SLDBL0026-2.6W-PIR



#### 0 0 0 120mm





55mm

SLDBL0027-2.6W-PIR

## ACCESSORY SLDALP-100 Optional 1m Extension post to suit SLDBL0027 & SLDBL0026

Refer to "YOUR MOTION SENSOR" pages for motion sensor operating specs

55mm

www.solarlightingdirect.com.au

Ø120mm

 $\mathbf{V}$ 

Ø120mm