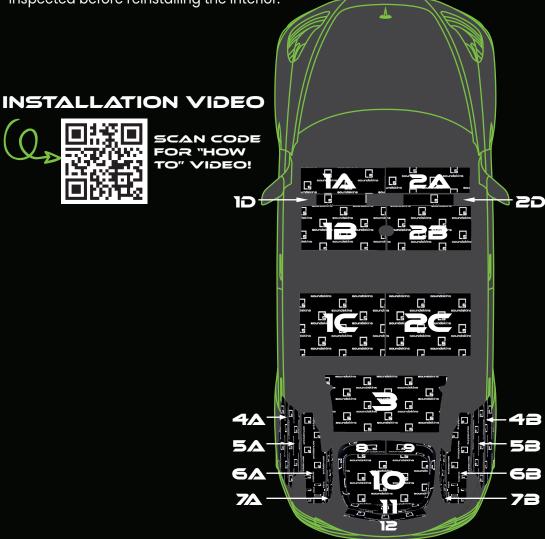

la) Driver Front Floor Top Piece lb) Driver Front Floor Bottom Piece lc) Driver Rear Floor Piece ld) Optional 2023+ Driver Front Floor Middle Piece 2a) Passenger Front Floor Top Piece 2b) Passenger Front Floor Bottom Piece 2c) Passenger Rear Floor Piece 2d) Optional 2023+ Passenger Front Floor Middle Piece 3) Trunk Top Floor Piece 4a) Driver Top Fender Well Piece 4b) Passenger Top Fender Well Piece 5a) Driver Lower Fender Well Piece 5b) Passenger Uwer Fender Well Piece 6a) Driver Wheel Well Top Piece

7a) Driver Wheel Well Side Piece 7b) Passenger Wheel Well Side Piece 8) Driver Trunk Tub Top Wall Piece

9) Passenger Trunk Tub Top Wall Piece 10) Trunk Tub Floor Piece 11) Trunk Lower Wall Piece 12) Trunk Lower Hatch Panel