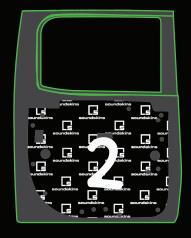

- 1) Driver Front Door Panel
- 3) Passenger Front Door Panel
- 2) Driver Rear Door Panel
- 4) Passenger Rear Door Panel