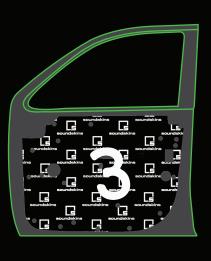

- 1) Driver Front Door Panel
- 3) Passenger Front Door Panel
- 2) Driver Rear Door Panel
- 4) Passenger Rear Door Panel