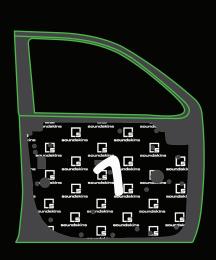

- 1) Driver Front Door Panel
- 3) Passenger Front Door Panel
- 2) Driver Rear Door Panel
- 4) Passenger Rear Door Panel