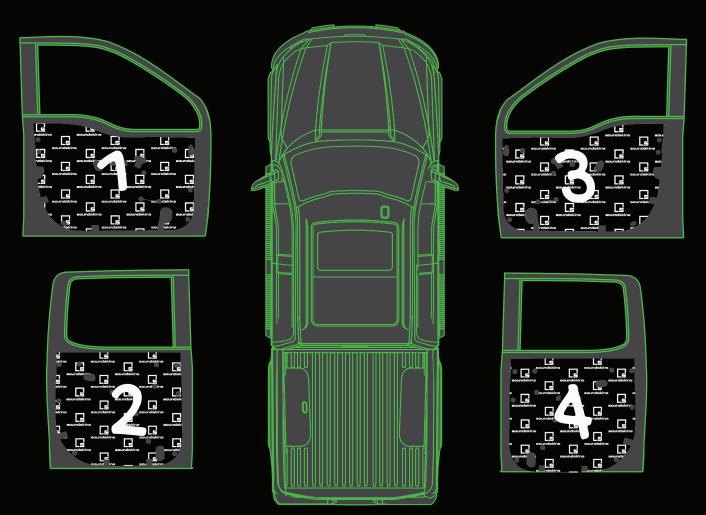

anels, you are ready to clean the metal areas that will be insulated. If the metal has "new" look without imperfections, then take a microfiber cloth and wipe away any dust and debris. If the metal is showing signs of age like rust, we recommend using Acetone with a breathing mask to wipe off debris and loose particles. A shop vacuum might be needed to remove loose debris on the floorboard.

## B. Installing Panels

Now that you have a clean surface, you are ready to start applying the sheets. We recommend using a roller to release air pockets that might be lingering from trapped air. You want to make sure that you have rolled those out to the edge and all the material has a good seal to the metal surface. Make sure all pieces are installed and inspected before reinstalling the interior.



Driver Front Door Panel
Driver Rear Door Panel
Passenger Rear Door Panel