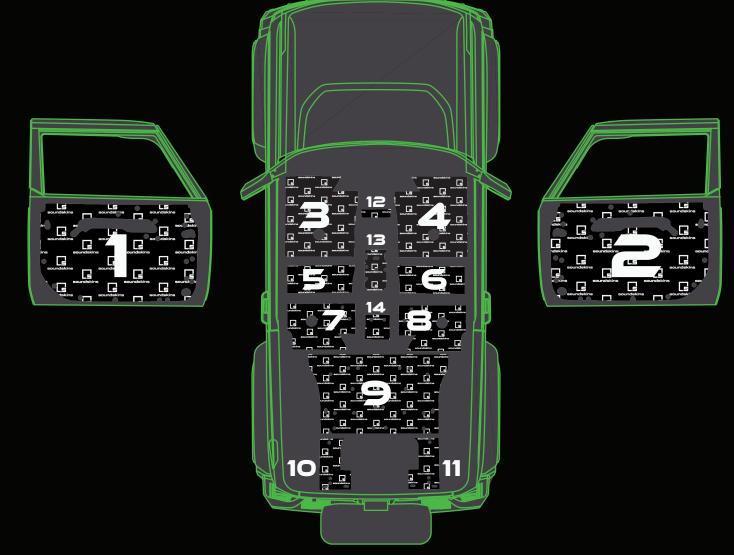

Driver Door Panel 2) Passenger Door Panel 3) Driver Front Floor 4) Passenger Front Floor 5) Driver Middle Floor
Passenger Middle Floor 7) Driver Lower Floor 8) Passenger Lower Floor 9) Rear Floor Panel 10) Driver Cargo Piece
Passenger Cargo Piece 12) Center Console Upper 13) Center Console Middle 14) Center Consel Lower