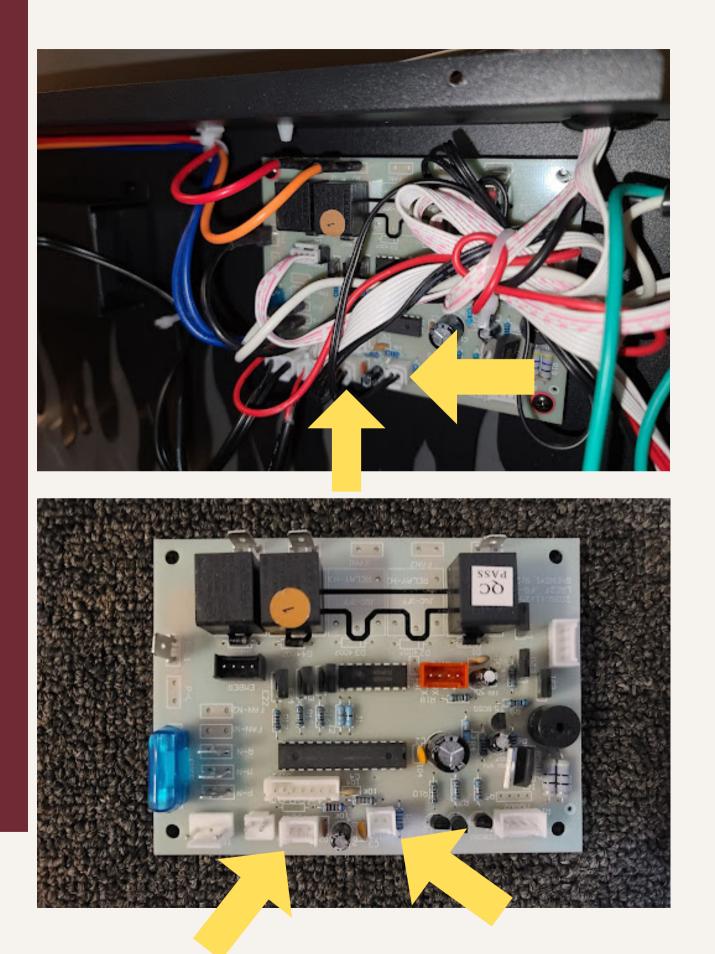

## REMOVAL AND INSTALLATION GUIDE

10 - 1 Ensure the fireplace is powered off. Remove the back panel of the fireplace by removing the screws surrounding the backplate.

10 - 2 Locate the main control board on the right side of the fireplace.

10 - 3 Remove the 4 screws at each corner of the circuit board and set aside. The circuit board will become loose and only supported by the pins.

10 - 4 Prepare the new circuit board to be installed. During the installation, the new circuit board can be placed next to the old circuit board for easier wiring access.

10 - 5 Unplug the three pins on the top of the circuit, and connect to the new circuit.

10 - 6 Unplug the 4-pin black bus connector, and connect it to the new circuit.

10 - 7 Unplug the 4-pin red bus connector and connect it to the new circuit.

10 - 8 Unplug the 4-pin white bus connector and connect it to the new circuit.

10 - 9 Unplug the 3 pins next to the blue fuse and connect to the new circuit. From the top to bottom, the wires are coordinated in white, blue, and red.

10 - 10 Unplug the 7-pin bus connector and connect it to the new circuit.

10 - 11 Unplug the 2-pin black and 2pin red bus connectors and connect them to the new circuit.

10 - 11 Unplug the 3-pin black and 2pin black bus connectors and connect them to the new circuit

### 10. Main Control Board Removal and Installation

10 - 12 Move the new circuit into place
Please ensure all wires are routed
from the from of the circuit board, and
there are no wires running through the
back of the circuit board.

10 - 13 After the new circuit has been connected, reinstall the circuit back into place by securing the four screws at the edges of the circuit.