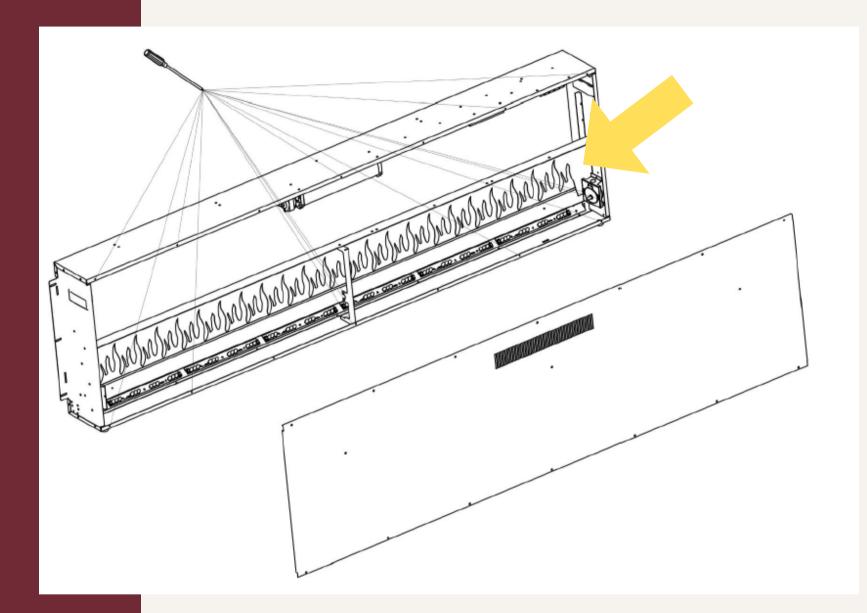

## REMOVAL AND INSTALLATION GUIDE

10 - 1 Ensure the fireplace is powered off. Remove the back panel of the fireplace by removing the screws surrounding the backplate.

10 - 2 Locate the main control board on the right side of the fireplace.