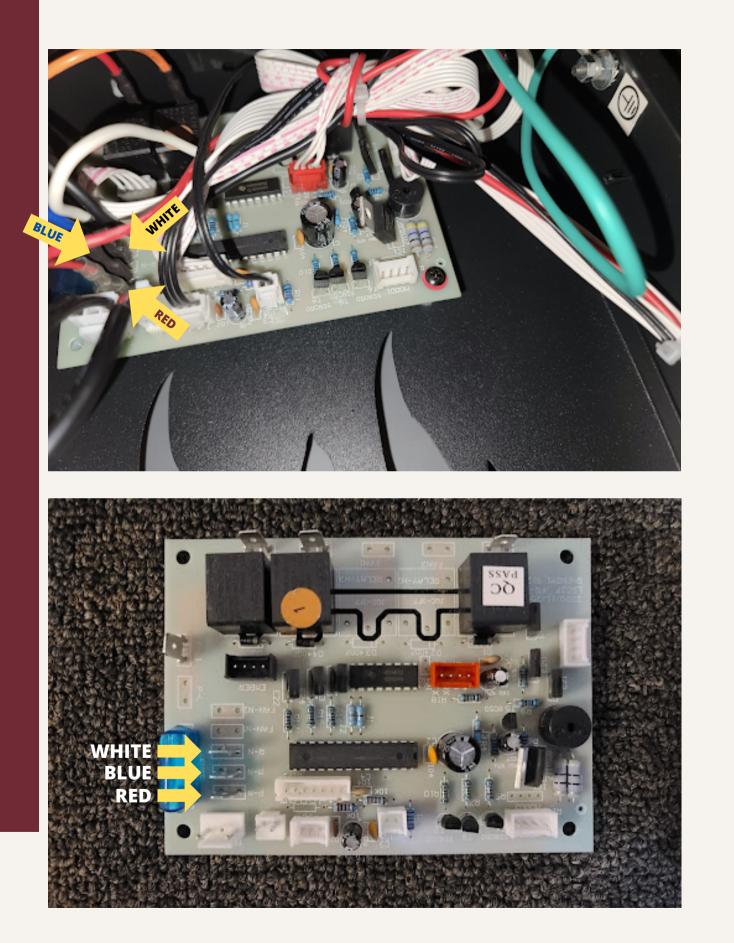

10 - 8 Unplug the 4-pin white bus connector and connect it to the new circuit.

10 - 9 Unplug the 3 pins next to the blue fuse and connect to the new circuit. From the top to bottom, the wires are coordinated in white, blue, and red.