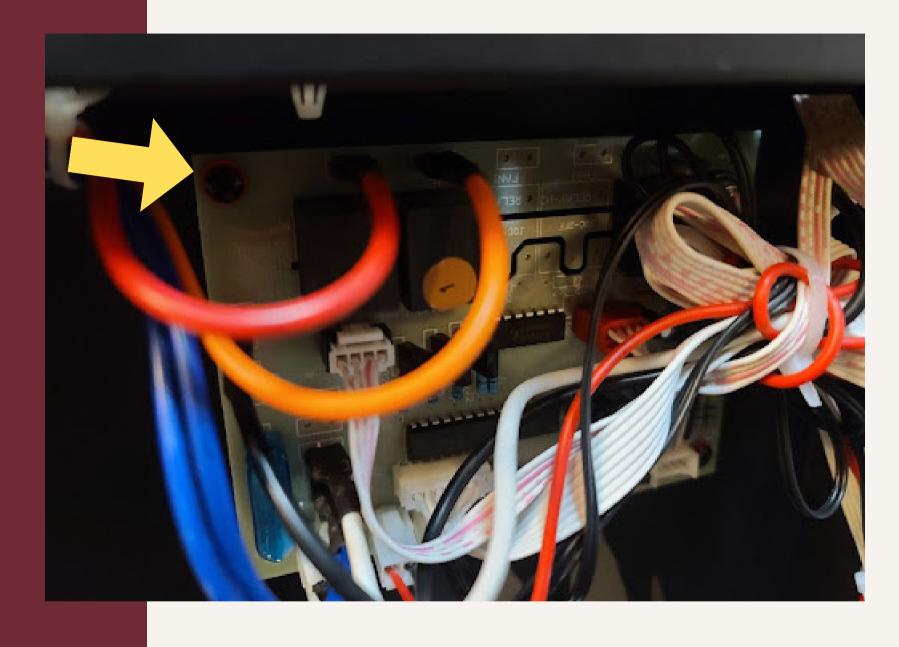

10 - 3 Remove the 4 screws at each corner of the circuit board and set aside. The circuit board will become loose and only supported by the pins.

10 - 4 Prepare the new circuit board to be installed. During the installation, the new circuit board can be placed next to the old circuit board for easier wiring access.

10 - 5 Unplug the three pins on the top of the circuit, and connect to the new circuit.

10 - 6 Unplug the 4-pin black bus connector, and connect it to the new circuit.

10 - 7 Unplug the 4-pin red bus connector and connect it to the new circuit.

10 - 8 Unplug the 4-pin white bus connector and connect it to the new circuit.

10 - 9 Unplug the 3 pins next to the blue fuse and connect to the new circuit. From the top to bottom, the wires are coordinated in white, blue, and red.

10 - 10 Unplug the 7-pin bus connector and connect it to the new circuit.

10 - 11 Unplug the 2-pin black and 2pin red bus connectors and connect them to the new circuit.

10 - 11 Unplug the 3-pin black and 2pin black bus connectors and connect them to the new circuit