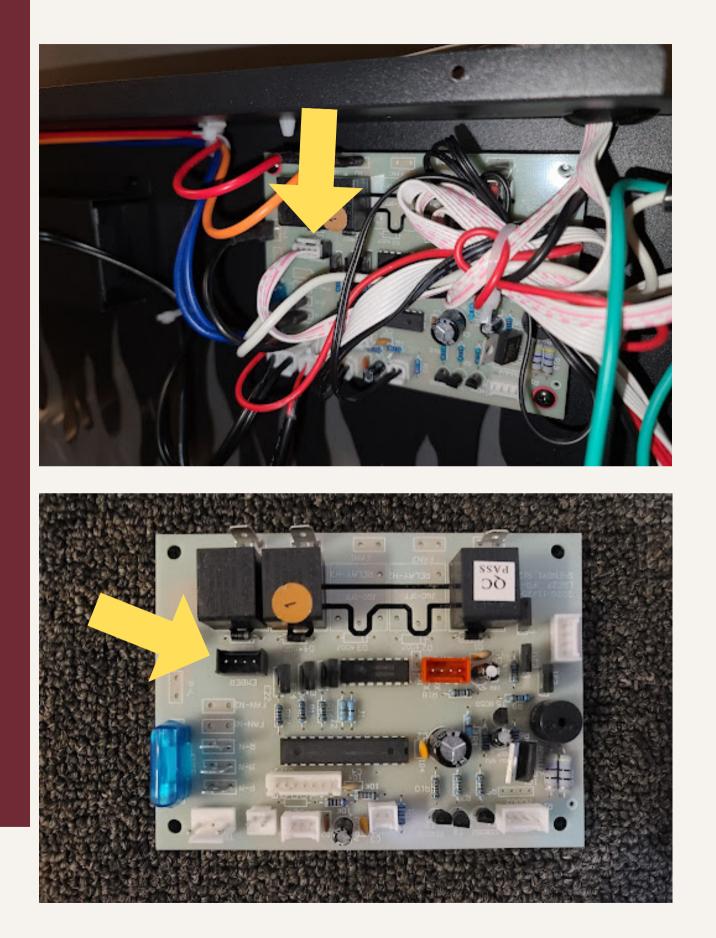

10 - 8 Unplug the 4-pin white bus connector and connect it to the new circuit.

10 - 9 Unplug the 3 pins next to the blue fuse and connect to the new circuit. From the top to bottom, the wires are coordinated in white, blue, and red.