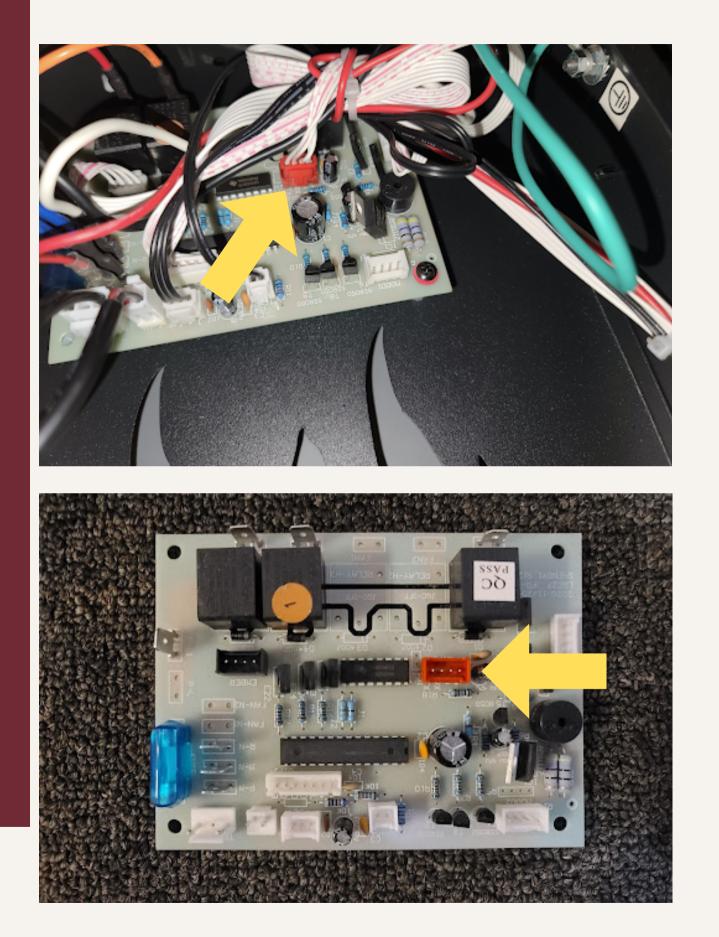

10 - 10 Unplug the 7-pin bus connector and connect it to the new circuit.

10 - 11 Unplug the 2-pin black and 2pin red bus connectors and connect them to the new circuit.

10 - 11 Unplug the 3-pin black and 2pin black bus connectors and connect them to the new circuit