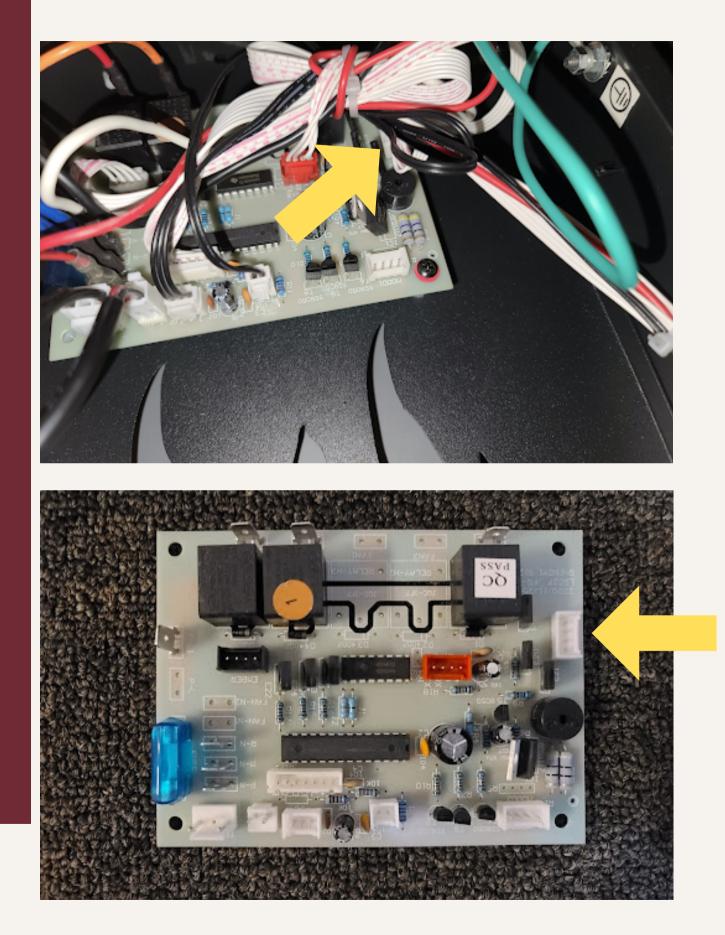

10 - 5 Unplug the three pins on the top of the circuit, and connect to the new circuit.

10 - 6 Unplug the 4-pin black bus connector, and connect it to the new circuit.

10 - 7 Unplug the 4-pin red bus connector and connect it to the new circuit.