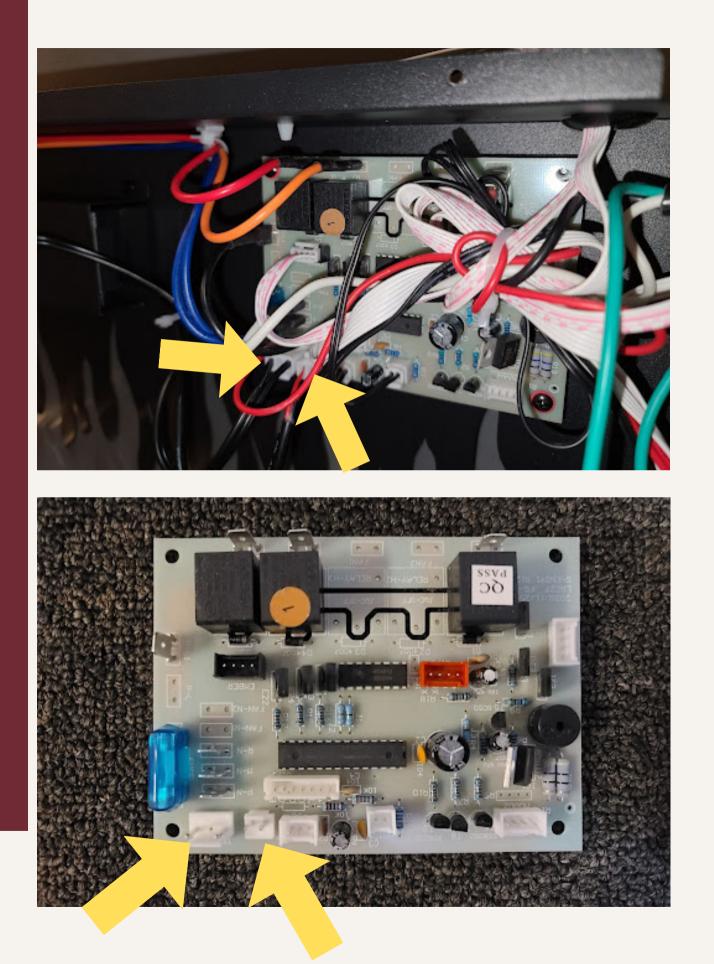

10 - 10 Unplug the 7-pin bus connector and connect it to the new circuit.

10 - 11 Unplug the 2-pin black and 2pin red bus connectors and connect them to the new circuit.

10 - 11 Unplug the 3-pin black and 2pin black bus connectors and connect them to the new circuit