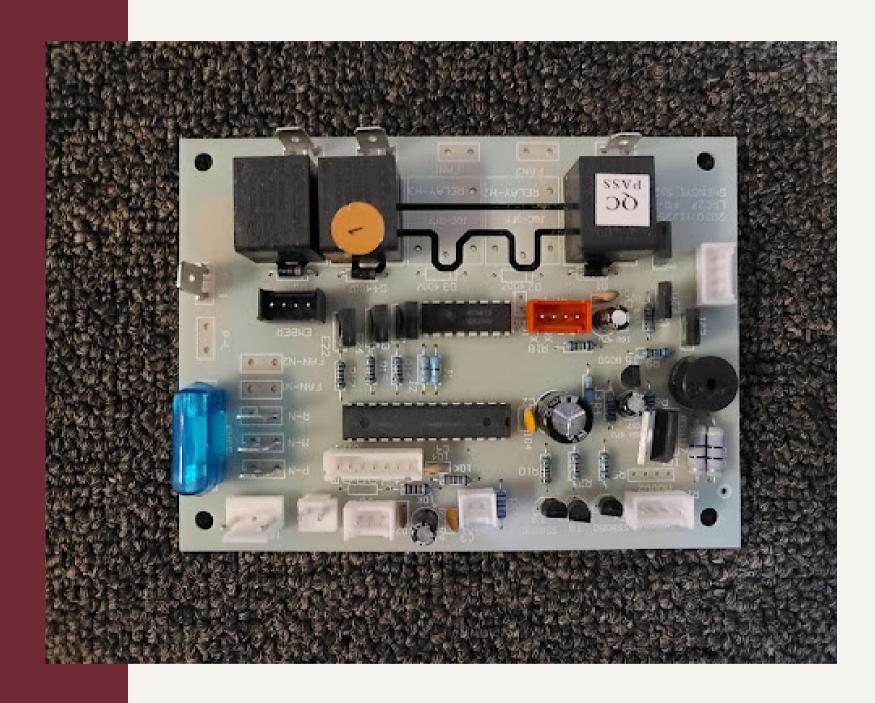

## REMOVAL AND INSTALLATION GUIDE

10 - 1 Ensure the fireplace is powered off. Remove the back panel of the fireplace by removing the screws surrounding the backplate.

10 - 2 Locate the main control board on the right side of the fireplace.

10 - 3 Remove the 4 screws at each corner of the circuit board and set aside. The circuit board will become loose and only supported by the pins.

10 - 4 Prepare the new circuit board to be installed. During the installation, the new circuit board can be placed next to the old circuit board for easier wiring access.