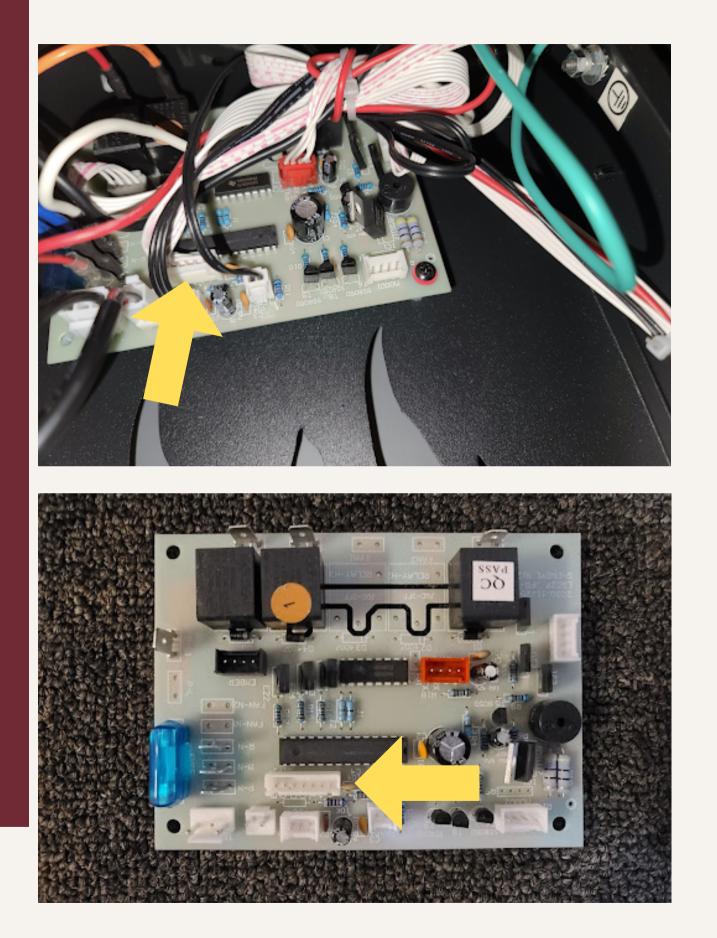

10 - 10 Unplug the 7-pin bus connector and connect it to the new circuit.

10 - 11 Unplug the 2-pin black and 2pin red bus connectors and connect them to the new circuit.

10 - 11 Unplug the 3-pin black and 2pin black bus connectors and connect them to the new circuit