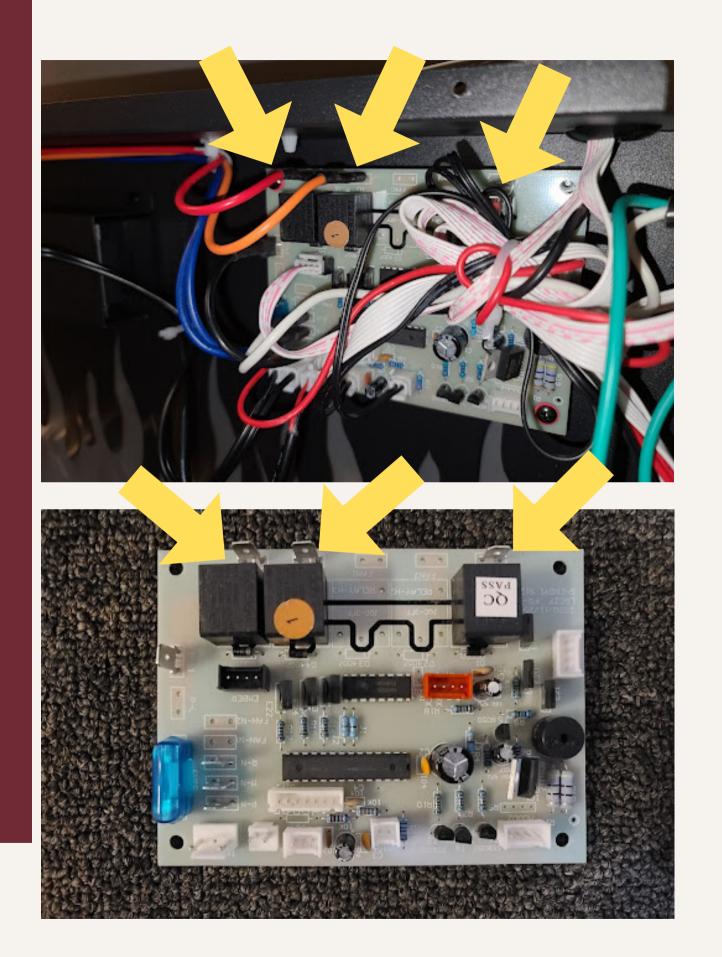

10 - 5 Unplug the three pins on the top of the circuit, and connect to the new circuit.

10 - 6 Unplug the 4-pin black bus connector, and connect it to the new circuit.

10 - 7 Unplug the 4-pin red bus connector and connect it to the new circuit.