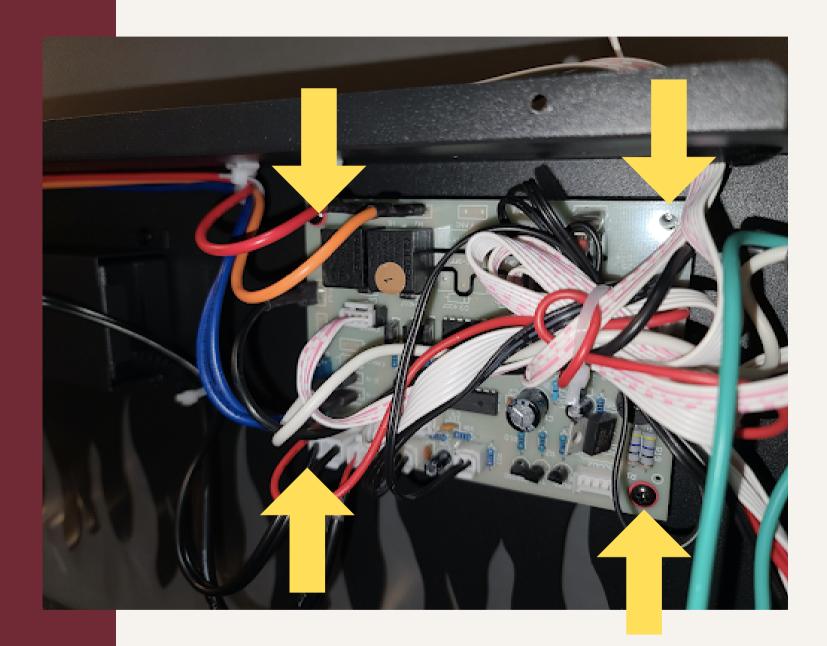

10 - 5 Unplug the three pins on the top of the circuit, and connect to the new circuit.

10 - 6 Unplug the 4-pin black bus connector, and connect it to the new circuit.

10 - 7 Unplug the 4-pin red bus connector and connect it to the new circuit.

10 - 8 Unplug the 4-pin white bus connector and connect it to the new circuit.

10 - 9 Unplug the 3 pins next to the blue fuse and connect to the new circuit. From the top to bottom, the wires are coordinated in white, blue, and red.

10 - 10 Unplug the 7-pin bus connector and connect it to the new circuit.

10 - 11 Unplug the 2-pin black and 2pin red bus connectors and connect them to the new circuit.

10 - 11 Unplug the 3-pin black and 2pin black bus connectors and connect them to the new circuit