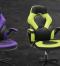

## **RESPAWN 3085**

The perfect weapon in seating that provides luxury and comfort whether used during intense gaming sessions or long workdays. The smooth, pliable, leather gives an upscale look while colored accents allow for personalized comfort all day long.

## FEATURES

- Upholstered in bonded leather and contrasting colored mesh
- Contoured segmented padding
- Integrated padded headrest
- Flip-up padded arms
- 15 degree center tilt control recline
- 3.75" of height adjustment
- 360 degrees of swivel
- 275 lb weight capacity

## SPECS

 Overall Height:
 44.5-48.25"

 Overall Width:
 28.25"

 Overall Depth:
 30.5"

 Chair Weight:
 32.6 lbs

 Seat Size:
 20"W x 18.75"D

 Seat Height:
 17-20.75"

 Back Width:
 19.6"

 Back Height:
 29.3"

## COLORS





BLACK





BLUE GRAY

RED WI