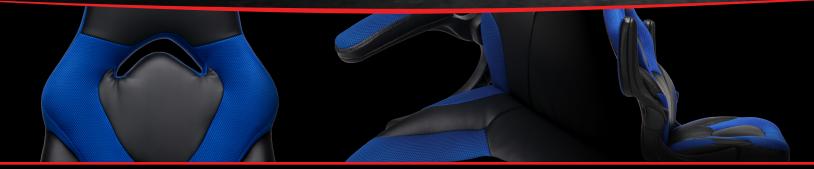

## **RESPAWN 3085**

The perfect weapon in seating that provides luxury and comfort whether used during intense gaming sessions or long workdays. The smooth, pliable, leather gives an upscale look while colored accents allow for personalized comfort all day long.

## FEATURES

- Upholstered in bonded leather and contrasting colored mesh
- Contoured segmented padding
- Integrated padded headrest
- Flip-up padded arms
- 15 degree center tilt control recline
- 3.75" of height adjustment
- 360 degrees of swivel
- 275 lb weight capacity