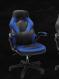

## **RESPAWN 3085**

The perfect weapon in seating that provides luxury and comfort whether used during intense gaming sessions or long workdays. The smooth, pliable, leather gives an upscale look while colored accents allow for personalized comfort all day long.

## FEATURES

- Upholstered in bonded leather and contrasting colored mesh
- Contoured segmented padding
- Integrated padded headrest
- Flip-up padded arms
- 15 degree center tilt control recline
- 3.75" of height adjustment
- 360 degrees of swivel
- 275 lb weight capacity