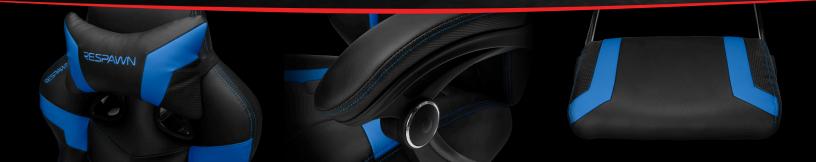

## **RESPAWN 110 PRO**

Bigger, better, and ready for more wins, the RESPAWN 110 Pro delivers maximum comfort with more durable, thicker padding, premium accent stitching, and edgy design. The RESPAWN 110 Pro features a 155-degree recline with a built-in extendable footrest for extreme comfort.

## FEATURES

- Segmented padding with upgraded foam
- 155-degree recline with infinite angle lock
- Built-in extendable footrest
- Adjustable headrest pillow
- Padded, pivoting armrests
- Integrated lumbar support
- Weight capacity: 275 lb