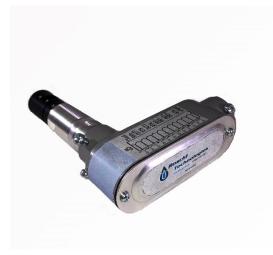

## CM10 Chilled Mirror Hygrometer

## The CM10

The CM10 series is a family of low-cost dew point chilled mirror transmitter that can be configured as a duct, wall, pipe, or an OEM unit. The unit offers stable, accurate and repeatable measurements that are traceable to NIST. Available air temperature option for wall and OEM configurations. Settable service cycles for balancing and cleaning the mirror. The CM10 is a primary measurement using a fundamental principle to measure the dew point very accurately. Simple maintenance to cleaning the mirror requires using a wetted cotton swab to restore the transmitter to normal operation. Because of its construction, the customer can enjoy a long life of excellent performance.

#### Ordering Table (More configurations available upon request)

| Model #    | Description                               |
|------------|-------------------------------------------|
| CM10-D     | Duct configuration (Dewpoint only)        |
| CM10-W     | Wall configuration (Dewpoint only)        |
| CM10-W-T   | Wall configuration (Dewpoint/Temperature) |
| CM10-OEM   | OEM configuration (Dewpoint only)         |
| CM10-OEM-T | OEM configuration (Dewpoint/Temperature)  |
| СМ10-Р     | Pipe Mount configuration (Dewpoint only)  |