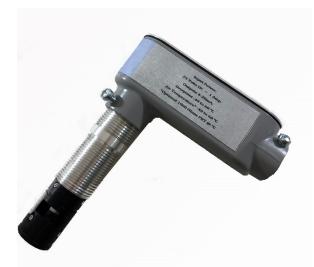

# CM10 Chilled Mirror Hygrometer

**OEM Configuration** 

Wall Mount Configuration

**Mirror view** 

#### Ordering Table (More configurations available upon request)

| Model #    | Description                               |
|------------|-------------------------------------------|
| CM10-D     | Duct configuration (Dewpoint only)        |
| CM10-W     | Wall configuration (Dewpoint only)        |
| CM10-W-T   | Wall configuration (Dewpoint/Temperature) |
| CM10-OEM   | OEM configuration (Dewpoint only)         |
| CM10-OEM-T | OEM configuration (Dewpoint/Temperature)  |
| СМ10-Р     | Pipe Mount configuration (Dewpoint only)  |