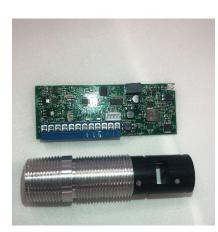

# CM10 Chilled Mirror Hygrometer

**OEM Configuration** 

Wall Mount Configuration

**Mirror view** 

#### Ordering Table (More configurations available upon request)

| Model #    | Description                               |
|------------|-------------------------------------------|
| CM10-D     | Duct configuration (Dewpoint only)        |
| CM10-W     | Wall configuration (Dewpoint only)        |
| CM10-W-T   | Wall configuration (Dewpoint/Temperature) |
| CM10-OEM   | OEM configuration (Dewpoint only)         |
| CM10-OEM-T | OEM configuration (Dewpoint/Temperature)  |
| СМ10-Р     | Pipe Mount configuration (Dewpoint only)  |