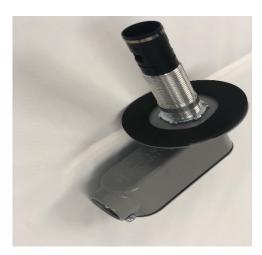

# CM10 Chilled Mirror Hygrometer

**OEM Configuration** 

Wall Mount Configuration

**Mirror view** 