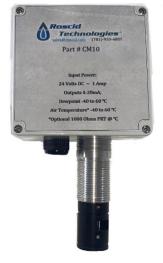

> Distributed by IOThrifty Website: IOThrifty.com Email: service@iothrifty.com Telephone: 1-860-733-1117

CM10 Chilled Mirror Hygrometer

| Technical Information                                                                     |                                                                                                                               |
|-------------------------------------------------------------------------------------------|-------------------------------------------------------------------------------------------------------------------------------|
| Measurement Ranges                                                                        | Dew Point -20C (@25C) to 60C<br>Dew Point-40C (@0C)<br>Temperature (Optional) -40C to 120C                                    |
| Hysteresis                                                                                | None                                                                                                                          |
| Repeatability                                                                             | +/- 0.05°C                                                                                                                    |
| Resolution                                                                                | 0.01 %                                                                                                                        |
| Supply Voltage                                                                            | 24Vdc +/-3V @ 1.0A                                                                                                            |
| Analog Output scaled range Dew Point (4-20mA)<br>User Selectable<br>Operating Temperature | (2) 4-20mA -24 Vdc (configurable)<br>Factory set-both outputs, -20C to 60C<br>(unless specified on order)<br>-40 °C to +60 °C |
| Weight                                                                                    | < 5lbs.                                                                                                                       |
| Air Velocity                                                                              | 50 to 900m/min                                                                                                                |
| Pressure                                                                                  | 2 ATM                                                                                                                         |
| Accuracy                                                                                  | Dew point +/-0.5C<br>Temperature +/-0.5C                                                                                      |