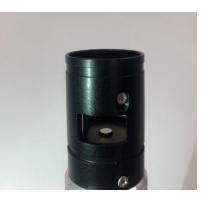

# CM10 Chilled Mirror Hygrometer

**OEM Configuration** 

Wall Mount Configuration

**Mirror view** 