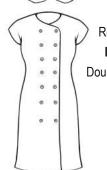

Digital Sewing Pattern
Digital E-Good
Man's Travel Shirt

Reference: **Shirt Kit Instruction Book**Safari/Cargo - Pg. 25

Reference: **Shirt Kit Instruction Book**Nightshirt - Pg. 27

Reference: Shirt Kit
Instruction Book
Double-Breasted - Pg. 22