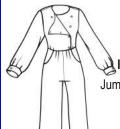

Reference:
Sew Sensational
Shirts
Shirtwaist Dress

Pg. 8-11

Reference:
Chidren's Kit
Instruction Book
Jumpsuit/Romper-Pg. 20

Shirt Top Pants Bottom