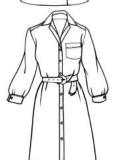

Reference:
Sew Sensational
Shirts
Shirtwaist Dress

Pg. 8-11

Reference:
Chidren's Kit
Instruction Book
Jumpsuit/Romper-Pg. 20

Shirt Top Pants Bottom