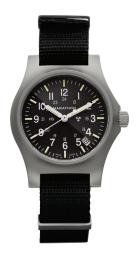

## WATCH, WRIST: 36MM OFFICER'S FIELD OUARTZ

Commonly known as Officer's Field Watch Quartz (OFQ) or Stainless Steel General Purpose Quartz (GPQ-SS). This variant of the Officer's Watch houses a Swiss-made, 3-Jewel high-torque quartz movement with an EOL (end-of-life) indicator for monitoring battery life.

Movement: ETA High-Torque FØ6

No of Jewels: 3 Scale Quantity: 2 Scale Range: 1-12 (13-24) Calendar Type: Date

Luminous Features: Tritium Gas Tubes

Crystal Material: Sapphire Crown Type: Pressure

Case Material: 316L Stainless Steel

Case Finish: Parkerized Submersibility: 5 ATM Case Diameter: 36mm Case Thickness: 11mm Lug Width: 16mm

Shown on Nylon DEFSTAN Strap.