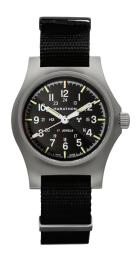

## WATCH, WRIST: 36MM OFFICER'S FIELD MECHANICAL

Commonly known as Officer's Field Watch Mechanical (OFM) or Stainless Steel General Purpose Mechanical (GPM-SS)

Movement: ETA 2801 No of Jewels: 17 Scale Quantity: 2

Scale Range: 1-12 (13-24) Calendar Type: N/A

Luminous Features: Tritium Gas Tubes

Crystal Material: Sapphire Crown Type: Pressure

Case Material: 316L Stainless Steel

Case Finish: Parkerized Submersibility: 5 ATM Case Diameter: 36mm Case Thickness: 11mm Lug Width: 16mm Available Dial Options
Standard Issue Black Dial

No Government Markings, US Government Markings, US Army Insignia

WW194003SS-0101 NSN 6645-01-696-8175