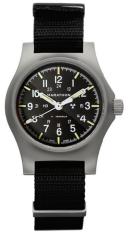

39MM - GPM-SS WATCH, WRIST: 39MM OFFICER'S FIELD MECHANICAL

Commonly known as Officer's Field Watch Mechanical (OFM) or Stainless Steel General Purpose Mechanical (GPM-SS)

Available Dial Options Standard Issue Black Dial No Government Markings, US Government Markings, US Army Insignia

Movement: ETA 2801 No of Jewels: 17 Scale Quantity: 2 Scale Range: 1-12 (13-24) Calendar Type: N/A Luminous Features: Tritium Gas Tubes Crystal Material: Sapphire Crown Type: Pressure Case Material: 316L Stainless Steel Case Finish: Parkerized Submersibility: 5 ATM Case Diameter: 39mm Case Thickness: 11mm Lug Width: 16mm

Shown on Nylon DEFSTAN Strap.



WW194003SS-0101 NSN 6645-01-696-8175