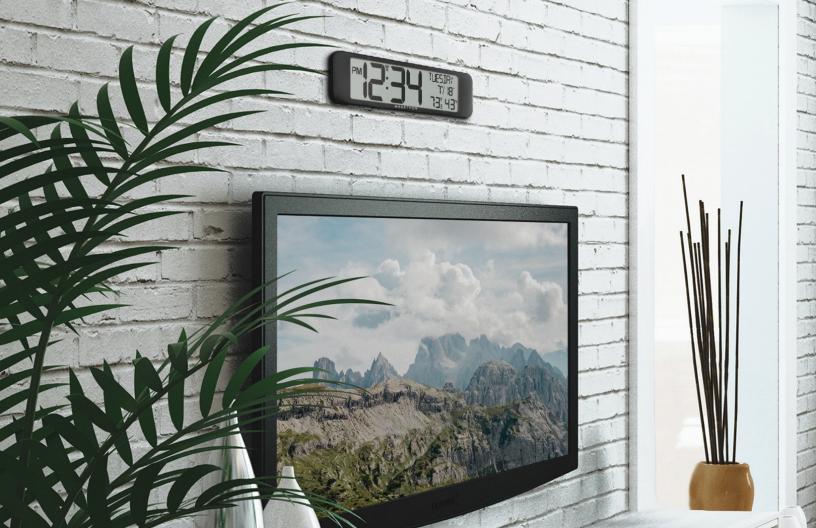

## Ultrawide Atomic Clock with Temperature & Humidity

Introducing the new ULTRAWIDE Atomic Clock with date, temperature and humidity, featuring a panoramic display for optimal viewing and easy self-setting, self-adjusting timing. The ULTRAWIDE's horizontal display is created with today's lifestyles in mind, fitting perfectly over top of flat screen TVs, over doorways, or within thin shelving units.

(W x D x H): 17 x 1.2 x 4.5 in (43 x 3 x 11 cm)

- Self-Setting/ Self-Adjusting
- 2. Slim Profile Design
- 3. Ultrawide Display
- 4. Temperature & Humidity

51A

51A Black