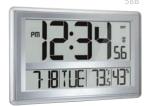

## Digital Wall Clock with Auto Backlight

If you are looking for a durable, easy-to-read clock, Marathon's Digital Wall Clock with Auto Backlight is the perfect clock. It is self-setting and self-adjusting, so it automatically adjusts your time preferences for you. With its indoor temperature and humidity feature and auto backlight display that triggers a soft glow in low-light settings, this clock was engineered to maximize comfort.

(W x D x H): 9.7 x 2 x 6.3 in (24.6 x 5.1 x 16 cm)

- Self-Setting/ Self-Adjusting
- 2. Adjustable Time Zones
- 3. Easy to Read Display
- 4. Seven Languages

CL030089-00-NA