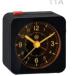

# Atomic Travel Alarm Clock with Auto Backlight

Marathon's Atomic Travel Alarm Clock with Auto Backlight is designed as a compact fold-up model specially sized for travel. This atomic desk clock sets and adjusts the time automatically, so you will always be on time. Featuring a classic design, this compact clock features a built-in light sensor to ignite the backlight in low-light settings, ensuring top-quality use.

(W x D x H): 2.8 x 3.2 x 3.2 in (7 x 8 x 8 cm)

- Self-Setting/ Self-Adjusting
- 2. Adjustable Time Zones
- 3. Compact Travel Size
- 4. Backlight Display

8A Black

8C Blue

CL030078-NA