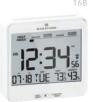

## Digital Wall Clock with Auto Backlight

If you are looking for a durable, easy-to-read clock, Marathon's Digital Wall Clock with Auto Backlight is the perfect clock. It is self-setting and self-adjusting, so it automatically adjusts your time preferences for you. With its indoor temperature and humidity feature and auto backlight display that triggers a soft glow in low-light settings, this clock was engineered to maximize comfort.

(W x D x H): 9.7 x 2 x 6.3 in (24.6 x 5.1 x 16 cm)

- Self-Setting/ Self-Adjusting
- 2. Adjustable Time Zones
- 3. Easy to Read Display
- 4. Seven Languages

CL030089-00-NA