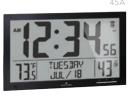

## Large Atomic Clock with Auto Backlight

Marathon's Atomic Clock with Auto Backlight is self-setting and adjusting, automatically updating the time according to time zones and daylight savings preferences. The large, easy-to-read display has an ambient light sensor, which triggers a strong, pleasant backlight in low-light. Featuring an indoor temperature display, integrated keyholes for easy wall-mounting, and a table-stand for alternate placement, Marathon's Atomic Clock is the perfect marriage of function and elegance.

(W x D x H): 11 x 1.2 x 7.4 in (28 x 3 x 19 cm)

- Self-Setting/ Self-Adjusting
- 2. Auto-Night Light
- 3. Adjustable Time Zones
- 4. Large 2.75" Digits

56A Black

CL030090-00-NA