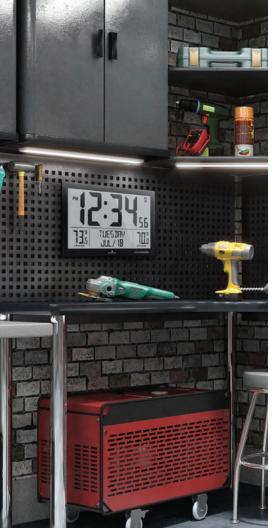

# Atomic Full Calendar Clock with Extra Large Digits & Indoor/Outdoor Temperature

If you are looking for an atomic clock that can do it all, Marathon's Atomic Full Calendar Clock is an excellent choice. It features a large, legible display, self-setting and self-adjusting timing and an indoor/outdoor temperature display with remote sensor probe.

(W x D x H): 14.5 x 1.2 x 9 in (36.9 x 3 x 23 cm)

- Self-Setting/ Self-Adjusting
- 2. Adjustable Time Zones
- 3. Extra Large Digits
- 4. Indoor/Outdoor Temperature

Outdoor Remote Sensor Included

43A Black

43B Graphite Grey

43C Wood Finish

43D White

CL030062-NA