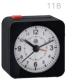

# Round Atomic Alarm Clock with Push-Button Backlight

Marathon's Round Atomic Alarm Clock with Push-Button Backlight features a high-quality display with enhanced contrast for maximum legibility. With its sleek, compact design suitable for a bedroom, office, or any tabletop, this alarm clock has a vibrant button-activated backlight that triggers a soft glow in the dark and an easy-to-set alarm with snooze function. Featuring self-setting and self-adjusting functions that automatically sync with your desired time zone and easy-to-set DST slide switches, Marathon's Round Atomic Alarm Clock keeps the guesswork out of keeping the time.

(W x D x H):  $3.7 \times 1.6 \times 3.7$  in  $(9.5 \times 4 \times 9.5$  cm)

9A Black

9B Graphite Grey

- Self-Setting/ Self-Adjusting
- 2. Adjustable Time Zones
- 3. Compact Size
- 4. One-Touch Backlight