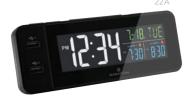

### Wireless Qi Charging Alarm Clock

Marathon's Compact Wireless Fast Dual Charging Clock charges any Qi programmed wireless device (including Apple, Samsung, Google Nexus, Blackberry, and more) via the charging dock or fast-charging USB port. The compact size and modern design make the clock equally perfect for travel and as a desk accessory. With Marathon's easy-to-set, easy-to-read rapid charging clock, you can choose from a variety of customizable multi-colour LED displays, backlight brightness options, and volume control.

(W x D x H): 4.25 x 4.25 x 1.25 in (10.8 x 10.8 x 3.2 cm)

- Fast USB & Wireless Charging
- 2. Multi-Colour Digital LED
- 3. Easy to Set Up
- 4. Alarm with Snooze

25A Black

25B White