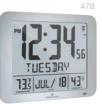

## Slim Atomic Full Calendar Wall Clock with Indoor/ Outdoor Temperature

Marathon' Slim Atomic Wall Clock features a large, legible display for easy viewing and a full weekday readout, perfect for planning and organization. The clock has been designed with absolute simplicity, featuring self-setting and self-adjusting updates. Displaying indoor/outdoor temperatures and time in a 12 or 24-hour format, this timepiece is the perfect wall accessory to enhance your home or office.

(W x D x H): 9.8 x 1 x 8.1 in (24.9 x 2.5 x 20 cm)

- Self-Setting/ Self-Adjusting
- 2. Adjustable Time Zones
- 3. Highly Legible Display
- 4. Indoor/Outdoor Temperature

Outdoor Remote Sensor Included

46A Black

46B Graphite Grey

46C Wood Finish

46D White

CL030067-FD-NA