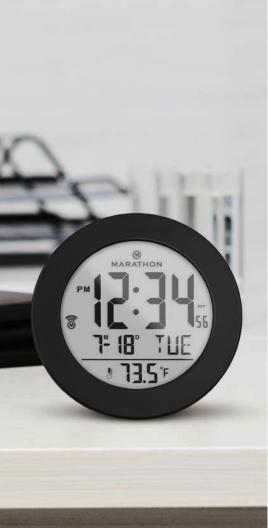

# Round Atomic Alarm Clock with Push-Button Backlight

Marathon's Round Atomic Alarm Clock with Push-Button Backlight features a high-quality display with enhanced contrast for maximum legibility. With its sleek, compact design suitable for a bedroom, office, or any tabletop, this alarm clock has a vibrant button-activated backlight that triggers a soft glow in the dark and an easy-to-set alarm with snooze function. Featuring self-setting and self-adjusting functions that automatically sync with your desired time zone and easy-to-set DST slide switches, Marathon's Round Atomic Alarm Clock keeps the guesswork out of keeping the time.

(W x D x H):  $3.7 \times 1.6 \times 3.7$  in  $(9.5 \times 4 \times 9.5$  cm)

9A Black

9B Graphite Grey

- Self-Setting/ Self-Adjusting
- 2. Adjustable Time Zones
- 3. Compact Size
- 4. One-Touch Backlight