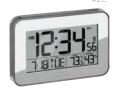

## Digital Wall Clock with Auto Backlight

If you are looking for a durable, easy-to-read clock, Marathon's Digital Wall Clock with Auto Backlight is the perfect clock. It is self-setting and self-adjusting, so it automatically adjusts your time preferences for you. With its indoor temperature and humidity feature and auto backlight display that triggers a soft glow in low-light settings, this clock was engineered to maximize comfort.

(W x D x H): 9.7 x 2 x 6.3 in (24.6 x 5.1 x 16 cm)

- Self-Setting/ Self-Adjusting
- 2. Adjustable Time Zones
- 3. Easy to Read Display
- 4. Seven Languages

CL030089-00-NA