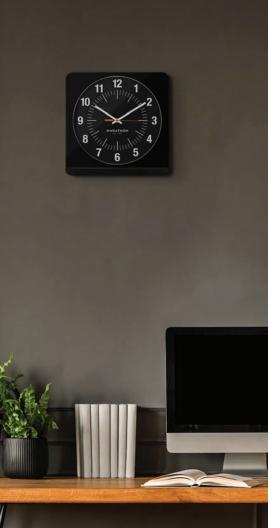

# Classic 12" Wall Clock with Auto Backlight & 12-24hr Dial

Marathon's Classic 12" Wall Clock with Auto Backlight & 12-24hr Dial is the perfect marriage of style and function with a silent, continuous-sweep second hand quartz movement. Featuring full 12 and 24-hour markers, this clock will stand out in any office or facility. With an ambient light sensor that emits a soft dim to illuminate the dial and protect your eyes in low light, Marathon's Classic 12" Wall Clock has been designed for absolute simplicity and quality function.

(W x D x H): 11.8 x 2.1 x 11.8 in (30 x 5.3 x 30 cm)

- 1. Silent Smooth Sweep
- 2. Large 12" Case
- 3. Auto Backlight

32A Black/Black

32B Black/White

32C White/White

CL030057-S-NA