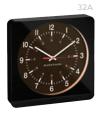

# Classic 12" Wall Clock with Auto Backlight & 12-24hr Dial

Marathon's Classic 12" Wall Clock with Auto Backlight & 12-24hr Dial is the perfect marriage of style and function with a silent, continuous-sweep second hand quartz movement. Featuring full 12 and 24-hour markers, this clock will stand out in any office or facility. With an ambient light sensor that emits a soft dim to illuminate the dial and protect your eyes in low light, Marathon's Classic 12" Wall Clock has been designed for absolute simplicity and quality function.

(W x D x H): 11.8 x 2.1 x 11.8 in (30 x 5.3 x 30 cm)

- 1. Silent Smooth Sweep
- 2. Large 12" Case
- 3. Auto Backlight

32A Black/Black

32B Black/White

32C White/White

CL030057-S-NA