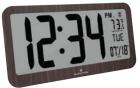

## Jumbo Panoramic Atomic Wall Clock with 8 Time Zones

Marathon's Atomic Self-Setting, Self-Adjusting Jumbo Panoramic Clock is designed with an ultra wide display for easy viewing from a distance and in low-light settings. The clock adjusts itself routinely based on your set time zone and daylight savings preference to take the guesswork out of keeping time. With its sleek frame, Marathon's Atomic Panoramic Clock has the perfect look for your home or office.

(W x D x H): 17 x 0.6 x 8.7 in (43 x 1.5 x 22.1 cm)

- Self-Setting/ Self-Adjusting
- 2. 8 Adjustable Time Zones
- Jumbo Display
- 4. Three Languages

53A Black

53B Graphite Grey

Grey 53C Wood Finish

Just as described. Easy to read and connection was much easier and quicker than other atomic clocks I have had.