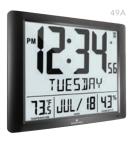

### Super Jumbo Atomic Wall Clock with Full Date Display

Marathon's Super Jumbo Atomic Wall Clock nicely pairs a sleek modern casing with a large, bold time display. This clock is a great all-around option with the added benefits of a super jumbo display for easy viewing, a full weekday readout for planning, and self-setting and self-adjusting timing. With this alarm clock, you can see indoor temperature, humidity, and more.

(W x D x H): 19.4 x 1.6 x 15.8 in (49.3 x 4 x 40 cm)

- Self-Setting/ Self-Adjusting
- 2. 7 Adjustable Time Zones
- Super Jumbo Display
- 4. Three Languages

49A Black

49B Graphite Grey