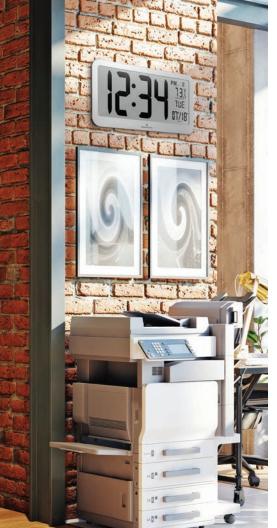

## Jumbo Panoramic Atomic Wall Clock with 8 Time Zones

Marathon's Atomic Self-Setting, Self-Adjusting Jumbo Panoramic Clock is designed with an ultra wide display for easy viewing from a distance and in low-light settings. The clock adjusts itself routinely based on your set time zone and daylight savings preference to take the guesswork out of keeping time. With its sleek frame, Marathon's Atomic Panoramic Clock has the perfect look for your home or office.

(W x D x H): 17 x 0.6 x 8.7 in (43 x 1.5 x 22.1 cm)

- Self-Setting/ Self-Adjusting
- 2. 8 Adjustable Time Zones
- Jumbo Display
- 4. Three Languages

53A Black

53B Graphite Grey

Grey 53C Wood Finish

Just as described. Easy to read and connection was much easier and quicker than other atomic clocks I have had.