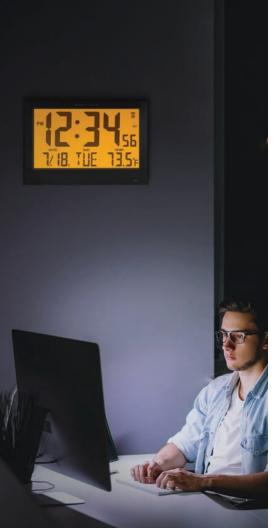

### Jumbo Atomic Clock with Auto Backlight

Marathon's Jumbo Atomic Wall Clock with Auto Backlight features a jumbo display for easy viewing and a full calendar display, convenient for planning and organization. This clock has been designed with absolute simplicity in mind, featuring self-setting and self-adjusting functions with easy-to-set slide-switches. The large, easy-to-read display has an ambient light sensor, which triggers a bright yet pleasant backlight at night, while its indoor temperature display, allows you to monitor and regulate your environment for maximum productivity.

(W x D x H): 15.2 x 1.3 x 10.6 in (38.6 x 3.3 x 27 cm)

- Self-Setting/ Self-Adjusting
- 2. Auto-Night Light
- 3. Adjustable Time Zones
- 4. Large 4.3" Digits

57A Black