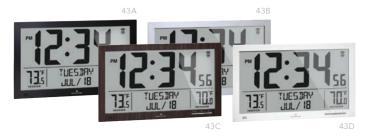

# Atomic Full Calendar Clock with Extra Large Digits & Indoor/Outdoor Temperature

If you are looking for an atomic clock that can do it all, Marathon's Atomic Full Calendar Clock is an excellent choice. It features a large, legible display, self-setting and self-adjusting timing and an indoor/outdoor temperature display with remote sensor probe.

(W x D x H): 14.5 x 1.2 x 9 in (36.9 x 3 x 23 cm)

- Self-Setting/ Self-Adjusting
- 2. Adjustable Time Zones
- 3. Extra Large Digits
- 4. Indoor/Outdoor Temperature

Outdoor Remote Sensor Included

43A Black

43B Graphite Grey

43C Wood Finish

43D White

CL030062-NA