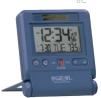

# Atomic Travel Alarm Clock with Auto Backlight

Marathon's Atomic Travel Alarm Clock with Auto Backlight is designed as a compact fold-up model specially sized for travel. This atomic desk clock sets and adjusts the time automatically, so you will always be on time. Featuring a classic design, this compact clock features a built-in light sensor to ignite the backlight in low-light settings, ensuring top-quality use.

(W x D x H): 2.8 x 3.2 x 3.2 in (7 x 8 x 8 cm)

- Self-Setting/ Self-Adjusting
- 2. Adjustable Time Zones
- 3. Compact Travel Size
- 4. Backlight Display

8A Black

8C Blue

CL030078-NA