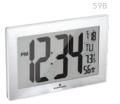

### Atomic, Self-Setting, Self-Adjusting Wall Clock with Stand & 8 Time Zones

Marathon's Atomic, Self-Setting, Self-Adjusting Wall Clock is designed with a unique brushed steel finish that is sure to modernize any home or office. Beautifully designed and reliable, this clock comes with easy to use slide switches for setting both your time zone and DST preferences. With a large numerical display and a fold-out stand, Marathon's Atomic Wall Clock is your next best wall or tabletop accessory.

(W x D x H): 9.5 x 0.8 x 6.3 in (24.1 x 2 x 16 cm)

59A Black/Black

Black/Stainless Steel

- 1. Self-Setting/ Self-Adjusting
- 2. Adjustable Time Zones
- 3. Large 4" Display
- 4. Five Languages