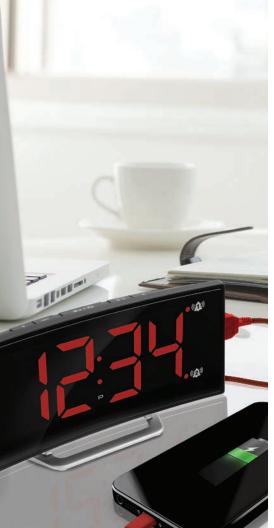

# Fast Charging, Dual Alarm Clock with Curved Display

Marathon's Curved Display LED Clock includes dual alarms and a fast-charging USB port for your phone or other devices. The clock was designed with absolute simplicity in mind, with a curved shape and bright LED display for optimal viewing and a sleek, modern appearance. Featuring an easy-to-use, easy to set SNOOZE function, you will never have to struggle to locate the conveniently placed function in low-light settings.

(W x D x H): 6.7 x 1.6 x 3.4 in (17 x 4 x 8.6 cm)

- Large LED Display
- 2. USB Charging Port
- Curved Modern Design

23A Black

23B White

CL030088-NA