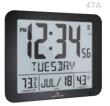

## Slim Atomic Wall Clock with Full Calendar Display, Temperature & Humidity

Marathon's Slim Atomic Wall Clock is designed with a jumbo display for easy viewing and a full weekday readout, perfect for planning and organization. The clock has been designed with a sleek and stylish model also featuring self-setting and self-adjusting timing. Marathon's Slim Atomic Wall Clock is perfect for any anyone with an easy-to-set alarm and SNOOZE function along with displays available in 12 or 24-hour format.

 $\subseteq$ 

- Self-Setting/ Self-Adjusting
- 2. Adjustable Time Zones
- 3. Slim Jumbo Display
- 4. Temperature & Humidity

(W x D x H): 9.8 x 1 x 8.1 in (24.9 x 2.5 x 20 cm)

47A Black

47B Graphite Grey

47C Wood Finish

47D White