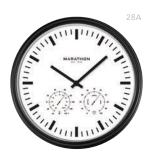

# 20" Indoor/Outdoor Clock with Temperature & Humidity

Give any home or office a modern touch with the classic design styling of Marathon's 20" Indoor/Outdoor Clock with both temperature and humidity displays. Perfect for any large room, retail shop, or office this clock features a sleek black finish with water-resistant casing.

(W x D x H): 20 x 2.2 x 20 in (51 x 5.5 x 51 cm)

- 1. Temperature & Humidity Reading
- 2. Water Resistant Case
- Modern Design

28A Black/White