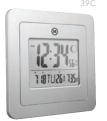

## Moon Phase Digital Wall Clock

Marathon's Moon Phase Digital Wall Clock is the perfect planting tool for people looking to garden with lunar cycles. It features a sleek modern design, independent alarms with SNOOZE controls, and indoor temperature and humidity displays. With its integrated keyholes and fold-out stand, you can set up this clock any way you choose.

(W x D x H): 7.9 x 1.2 x 7.9 in (20 x 3 x 20 cm)

- Moon
   Phase Display
- 2. Alarm with Snooze
- 3. Desktop or Wall Mount
- 4. Seven Languages

39A Black

39B White

39C Graphite Grey