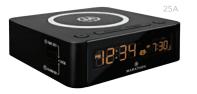

### Wireless Qi Charging Alarm Clock

Marathon's Compact Wireless Fast Dual Charging Clock charges any Qi programmed wireless device (including Apple, Samsung, Google Nexus, Blackberry, and more) via the charging dock or fast-charging USB port. The compact size and modern design make the clock equally perfect for travel and as a desk accessory. With Marathon's easy-to-set, easy-to-read rapid charging clock, you can choose from a variety of customizable multi-colour LED displays, backlight brightness options, and volume control.

(W x D x H): 4.25 x 4.25 x 1.25 in (10.8 x 10.8 x 3.2 cm)

- Fast USB & Wireless Charging
- 2. Multi-Colour Digital LED
- 3. Easy to Set Up
- 4. Alarm with Snooze

25A Black

25B White