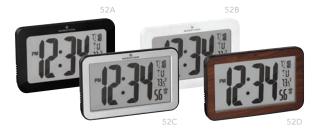

## Digital Wall Clock with Auto Backlight

If you are looking for a durable, easy-to-read clock, Marathon's Digital Wall Clock with Auto Backlight is the perfect clock. It is self-setting and self-adjusting, so it automatically adjusts your time preferences for you. With its indoor temperature and humidity feature and auto backlight display that triggers a soft glow in low-light settings, this clock was engineered to maximize comfort.

(W x D x H): 9.7 x 2 x 6.3 in (24.6 x 5.1 x 16 cm)

- Self-Setting/ Self-Adjusting
- 2. Adjustable Time Zones
- 3. Easy to Read Display
- 4. Seven Languages

CL030089-00-NA