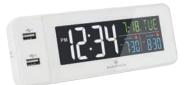

### Wireless Qi Charging Alarm Clock

Marathon's Compact Wireless Fast Dual Charging Clock charges any Qi programmed wireless device (including Apple, Samsung, Google Nexus, Blackberry, and more) via the charging dock or fast-charging USB port. The compact size and modern design make the clock equally perfect for travel and as a desk accessory. With Marathon's easy-to-set, easy-to-read rapid charging clock, you can choose from a variety of customizable multi-colour LED displays, backlight brightness options, and volume control.

(W x D x H): 4.25 x 4.25 x 1.25 in (10.8 x 10.8 x 3.2 cm)

- Fast USB & Wireless Charging
- 2. Multi-Colour Digital LED
- 3. Easy to Set Up
- 4. Alarm with Snooze

25A Black

25B White