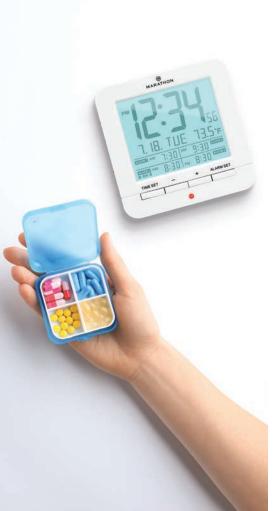

### Medication Reminder Alarm Clock

Forgetting to take your medication can be a difficult thing. Marathon's Medication Reminder Alarm Clock is the perfect tool to ensure you never forget. With even more versatile ways to utilize the reminder feature, whether it be your dog's daily walk or scheduling a meeting, this reminder alarm clock is like having your very own personal assistant. It features four repeating alarms with easy on/off switches and an ambient light sensor that triggers a soft backlight in low-light settings to provide a dim glow while protecting eye sensitivity.

(W x D x H): 3.6 x 1.3 x 3.6 in (9 x 3.2 x 9 cm)

#### 17A White

- 1. Daily Reminder
- 2. Easy to Set Up
- 3. Multiple Alarms
- 4. Auto Backlight