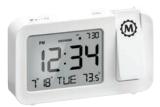

# Projection Clock with Large Display and Backlight

Marathon's Night Owl Projection Clock is a popular pick that does so much for so little. It has a 180° swivel projector that illuminates the time on any wall or ceiling, perfect for sensitive eyes in low-light settings. The brightness can be adjusted between 3 different settings (high/low/off) and features a button-activated backlight that triggers a soft dim to protect your eyes and a good night's sleep.

(W x D x H): 5.7 x 1.4 x 3.4 in (14.5 x 3.6 x 8.5 cm)

- 1. 180° Swivel Projection
- Adjustable
   Alarm Volume
- 3. Weekend Mode
- Adjustable Brightness

19A Black

19B White

USB & QICHARGING CLOCKS