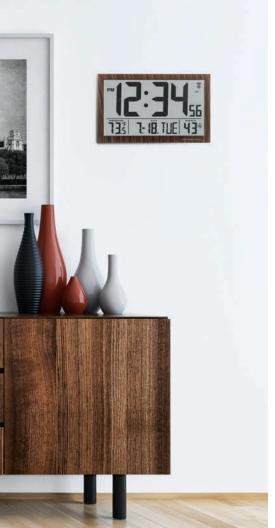

## Slim Jumbo Atomic Wall Clock with Indoor Temperature & Humidity

Marathon's Slim Jumbo Atomic Wall Clock with Indoor Temperature & Humidity excels at simplicity. It features a slim jumbo display for easy viewing, indoor temperature and humidity for monitoring, and self-setting and self-adjusting controls that reset themselves. With an additional easy-to-set alarm with SNOOZE, this clock can deliver a sense of simplicity and style to any home, office, or studio.

- Self-Setting/ Self-Adjusting
- 2. Adjustable Time Zones
- 3. Slim Jumbo Display
- 4. Alarm with Snooze

(W x D x H): 14.5 x 1.2 x 9 in (36.9 x 3 x 23 cm)

44A Black

44B Graphite Grey

44C Grey Ash Finish

44D Walnut Finish