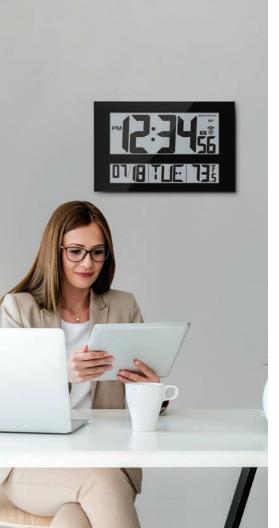

# Atomic Full Calendar Clock with Extra Large Digits & Indoor/Outdoor Temperature

If you are looking for an atomic clock that can do it all, Marathon's Atomic Full Calendar Clock is an excellent choice. It features a large, legible display, self-setting and self-adjusting timing and an indoor/outdoor temperature display with remote sensor probe.

(W x D x H): 14.5 x 1.2 x 9 in (36.9 x 3 x 23 cm)

- Self-Setting/ Self-Adjusting
- 2. Adjustable Time Zones
- 3. Extra Large Digits
- 4. Indoor/Outdoor Temperature

Outdoor Remote Sensor Included

43A Black

43B Graphite Grey

43C Wood Finish

43D White

CL030062-NA