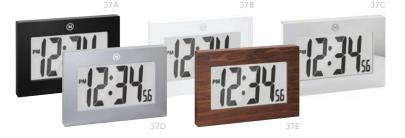

### Large Frame Digital Clock

Marathon's Large Frame Digital Clock is built with a clean modern design that is sure to add a touch of elegance anywhere you place it. It features a large numerical display with maximum legibility and an easy-to-set alarm with SNOOZE function, helping you to prepare for the day ahead. Designed with integrated keyholes and a fold-out stand, Marathon's Large Frame Digital Clock is durable for more than one set-up.

(W x D x H): 9 x 1 x 6.5 in (23 x 2.5 x 16.5 cm)

- 1. Alarm with Snooze
- 2. High Contrast Display
- 3. Desktop or Wall Mount
- 4. Large Digits

37A Black

37B White

37C Mirror Finish

37D Graphite Grey

37E Wood Finish