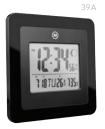

## Moon Phase Digital Wall Clock

Marathon's Moon Phase Digital Wall Clock is the perfect planting tool for people looking to garden with lunar cycles. It features a sleek modern design, independent alarms with SNOOZE controls, and indoor temperature and humidity displays. With its integrated keyholes and fold-out stand, you can set up this clock any way you choose.

(W x D x H): 7.9 x 1.2 x 7.9 in (20 x 3 x 20 cm)

- Moon
   Phase Display
- 2. Alarm with Snooze
- 3. Desktop or Wall Mount
- 4. Seven Languages

39A Black

39B White

39C Graphite Grey