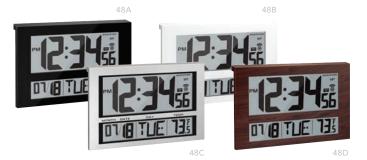

# Atomic Full Calendar Clock with Extra Large Digits & Indoor/Outdoor Temperature

If you are looking for an atomic clock that can do it all, Marathon's Atomic Full Calendar Clock is an excellent choice. It features a large, legible display, self-setting and self-adjusting timing and an indoor/outdoor temperature display with remote sensor probe.

(W x D x H): 14.5 x 1.2 x 9 in (36.9 x 3 x 23 cm)

- Self-Setting/ Self-Adjusting
- 2. Adjustable Time Zones
- 3. Extra Large Digits
- 4. Indoor/Outdoor Temperature

Outdoor Remote Sensor Included

43A Black

43B Graphite Grey

43C Wood Finish

43D White

CL030062-NA