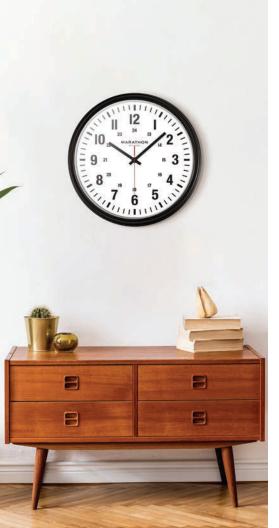

### 20" Indoor/Outdoor Clock

Marathon's 20" Indoor/Outdoor Clock features a classic design with modern touches that make for the perfect wall accessory. With its 12 and 24-hour markers and silent continuous-sweep second-hand quartz movement, this clock offers the perfect marriage of beauty and function. This large indoor/outdoor clock is an ideal accessory for any home, office, or retail space, featuring a large dial for easy viewing and integrated keyholes for easy wall-mounting.

(W x D x H): 20 x 2.2 x 20 in (51 x 5.5 x 51 cm)

- 1. Large 20" Case
- 2. Water Resistant Case
- Modern Design

29A Black/White