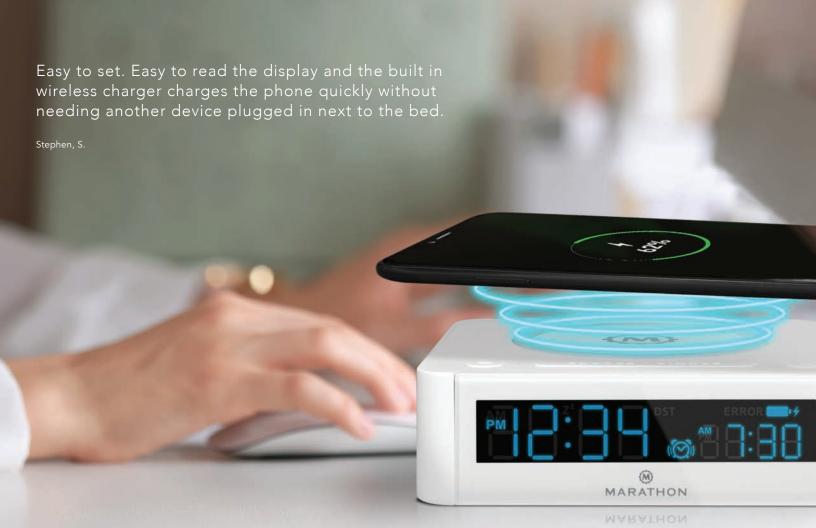

### Wireless Qi Charging Alarm Clock

Marathon's Compact Wireless Fast Dual Charging Clock charges any Qi programmed wireless device (including Apple, Samsung, Google Nexus, Blackberry, and more) via the charging dock or fast-charging USB port. The compact size and modern design make the clock equally perfect for travel and as a desk accessory. With Marathon's easy-to-set, easy-to-read rapid charging clock, you can choose from a variety of customizable multi-colour LED displays, backlight brightness options, and volume control.

(W x D x H): 4.25 x 4.25 x 1.25 in (10.8 x 10.8 x 3.2 cm)

- Fast USB & Wireless Charging
- 2. Multi-Colour Digital LED
- 3. Easy to Set Up
- 4. Alarm with Snooze

25A Black

25B White