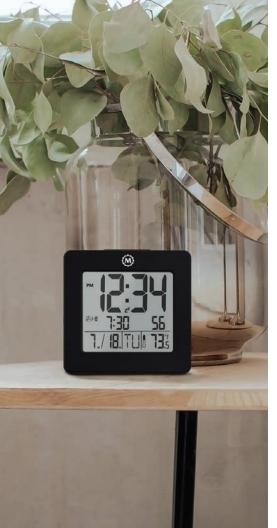

## Atomic Self-Setting, Self-Adjusting Ghost Clock with Date, Temperature & Humidity

Marathon's Self-Setting, Self-Adjusting Ghost Clock is a modern addition to your home and office. It has automatic controls that take the guesswork out of changing the time and adjusting to different time zones and DST functions. With its polished bezel frame and large display of the date, temperature, and humidity, Marathon's Ghost Clock is the ideal pick to improve style and comfort in any setting.

(W x D x H): 8.7 x 1.1 x 6 in (22 x 2.8 x 15.2 cm)

42A Black

- Self-Setting/ Self-Adjusting
- Easy-Set Slide Switches
- 3. Seven Languages