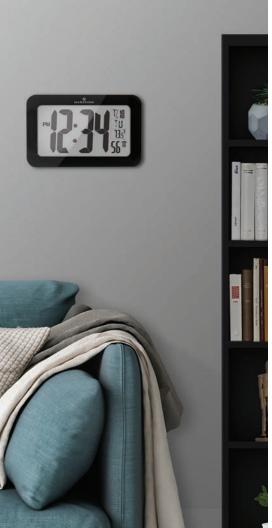

## Large Atomic Clock with Auto Backlight

Marathon's Atomic Clock with Auto Backlight is self-setting and adjusting, automatically updating the time according to time zones and daylight savings preferences. The large, easy-to-read display has an ambient light sensor, which triggers a strong, pleasant backlight in low-light. Featuring an indoor temperature display, integrated keyholes for easy wall-mounting, and a table-stand for alternate placement, Marathon's Atomic Clock is the perfect marriage of function and elegance.

(W x D x H): 11 x 1.2 x 7.4 in (28 x 3 x 19 cm)

- Self-Setting/ Self-Adjusting
- 2. Auto-Night Light
- 3. Adjustable Time Zones
- 4. Large 2.75" Digits

56A Black

CL030090-00-NA