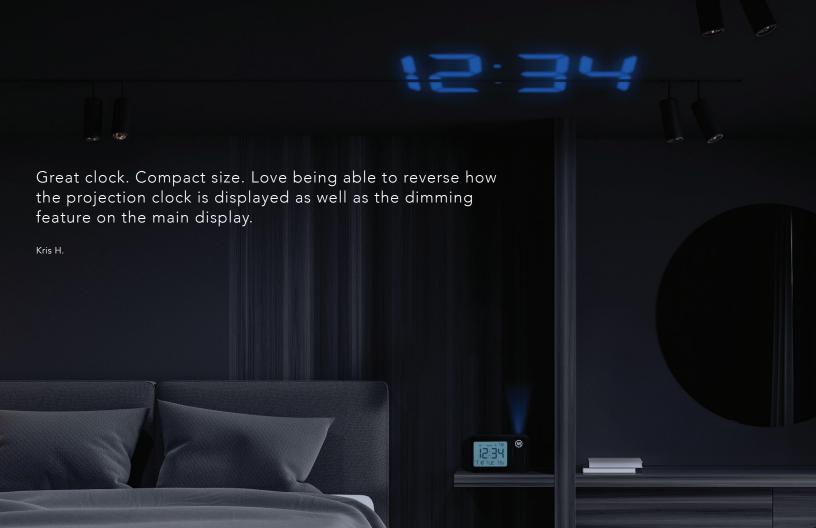

# Projection Clock with Large Display and Backlight

Marathon's Night Owl Projection Clock is a popular pick that does so much for so little. It has a 180° swivel projector that illuminates the time on any wall or ceiling, perfect for sensitive eyes in low-light settings. The brightness can be adjusted between 3 different settings (high/low/off) and features a button-activated backlight that triggers a soft dim to protect your eyes and a good night's sleep.

(W x D x H): 5.7 x 1.4 x 3.4 in (14.5 x 3.6 x 8.5 cm)

- 1. 180° Swivel Projection
- Adjustable
   Alarm Volume
- 3. Weekend Mode
- Adjustable Brightness

19A Black

19B White

USB & QICHARGING CLOCKS