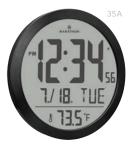

### 15" Round Digital Wall Clock

Marathon's Round Digital Wall Clock comes in a unique aluminum casing that will modernize any home, office, or workspace. It features a large bold number display for high legibility and easy viewing. With integrated keyholes for quick and easy wall-mounting or its optional table-stand for upright positioning, Marathon's Round Digital Wall Clock is a much-needed accessory.

(W x D x H): 15 x 1.4 x 15 in (38 x 3.5 x 38 cm)

- 1. 12 or 24 Hour Format
- 2. Large 13" Digital Display
- 3. Solid
  Aluminum Case
- 4. Desktop or Wall Mount

35A Black

CL030069-NA