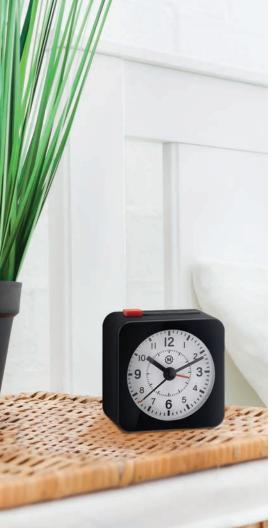

# Round Atomic Alarm Clock with Push-Button Backlight

Marathon's Round Atomic Alarm Clock with Push-Button Backlight features a high-quality display with enhanced contrast for maximum legibility. With its sleek, compact design suitable for a bedroom, office, or any tabletop, this alarm clock has a vibrant button-activated backlight that triggers a soft glow in the dark and an easy-to-set alarm with snooze function. Featuring self-setting and self-adjusting functions that automatically sync with your desired time zone and easy-to-set DST slide switches, Marathon's Round Atomic Alarm Clock keeps the guesswork out of keeping the time.

(W x D x H):  $3.7 \times 1.6 \times 3.7$  in  $(9.5 \times 4 \times 9.5$  cm)

9A Black

9B Graphite Grey

- Self-Setting/ Self-Adjusting
- 2. Adjustable Time Zones
- 3. Compact Size
- 4. One-Touch Backlight