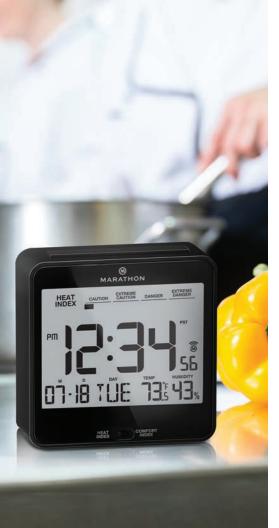

### Atomic Digital Desk Clock with Heat & Comfort Index

Marathon's Atomic Digital Desk Clock with heat & comfort index is the perfect addition to your home or office. Whether you are a winemaker looking for the perfect fermentation, a gardener, or simply looking to improve your comfortability and productivity, the benefits of comfort and heat index are endless. Marathon's Atomic clock features a large, bright display and a self-setting and self-adjusting feature that automatically updates the time according to zones and daylight savings. With an ambient light sensor, the atomic clock will emit a soft, button-activated backlight for easy access in the dark.

(W x D x H): 3.7 x 1.3 x 3.7 in (9.5 x 3.3 x 9.5 cm)

- 1. Self-Setting/ Self-Adjusting
- 2. Alarm with Snooze
- 3. Large 2.3" Display
- 4. One-Touch Backlight

16A Black