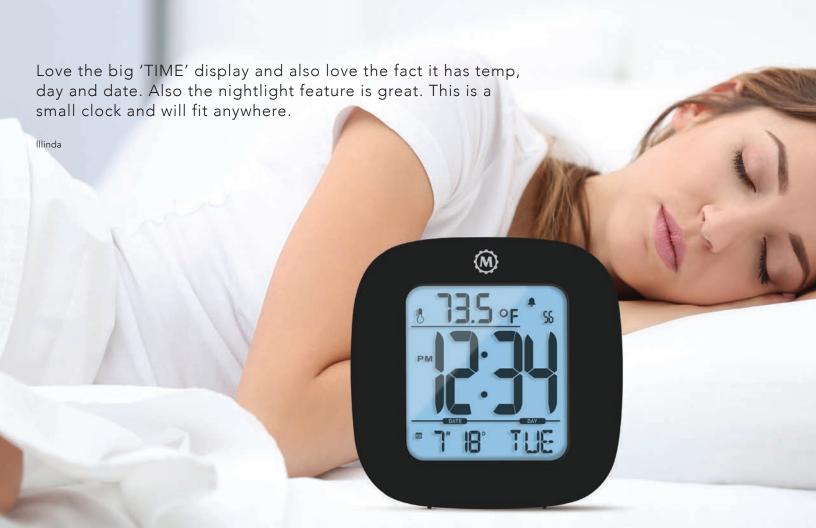

.2 x 4.2 x 9.7 cm)





- 1. Silent Smooth Sweep
- 2. Alarm with Snooze
- 3. Available in Multiple Colours
- 4. Auto Backlight















12F Silver/White







#### CL030050-NA

# Digital Desktop Clock

Spice up any setting with Marathon's Digital Desktop Clock, available in an array of colours. With a high-quality numerical display and a push-button backlight for optimal illumination, it is the perfect addition to your night table or home office. This ideal gadget features a dual alarm function (weekend & weekdays) and a conveniently placed SNOOZE alarm, so you will never have to worry about being late.

(W x D x H): 3.7 x 1.5 x 3.7 in (8.9 x 3.8 x 8.9 cm)





- 1. High Contrast Display
- 2. Dual Alarm Function
- 3. Eight Languages
- 4. Vibrant Blue Backlight



13F French Blue







#### CL030058-NA

# Compact Alarm Clock with Temperature and Date

Marathon's Compact Alarm Clock is perfectly designed to fit anywhere and perfect for travel. With its large display, loud alarm, and easy one-touch backlight that triggers a dim glow, and multiple colour options, this clock is everything a heavy sleeper needs.

(W x D x H): 3 x 1.2 x 3 in (7.6 x 3 x 7.6 cm)





- Large Display
- 2. Loud Alarm with Snooze
- 3. Seven Languages
- 4. One-Touch Backlight





#### CL030054-NA

### Atomic Digital Desk Clock with Heat & Comfort Index

Marathon's Atomic Digital Desk Clock with heat & comfort index is the perfect addition to your home or office. Whether you are a winemaker looking for the perfect fermentation, a gardener, or simply looking to improve your comfortability and pro