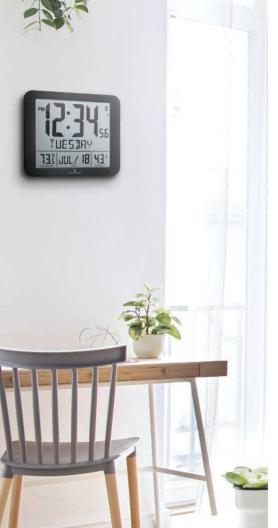

## Slim Atomic Wall Clock with Full Calendar Display, Temperature & Humidity

Marathon's Slim Atomic Wall Clock is designed with a jumbo display for easy viewing and a full weekday readout, perfect for planning and organization. The clock has been designed with a sleek and stylish model also featuring self-setting and self-adjusting timing. Marathon's Slim Atomic Wall Clock is perfect for any anyone with an easy-to-set alarm and SNOOZE function along with displays available in 12 or 24-hour format.

 $\subseteq$ 

- Self-Setting/ Self-Adjusting
- 2. Adjustable Time Zones
- 3. Slim Jumbo Display
- 4. Temperature & Humidity

(W x D x H): 9.8 x 1 x 8.1 in (24.9 x 2.5 x 20 cm)

47A Black

47B Graphite Grey

47C Wood Finish

47D White