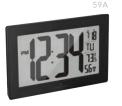

### Atomic, Self-Setting, Self-Adjusting Wall Clock with Stand & 8 Time Zones

Marathon's Atomic, Self-Setting, Self-Adjusting Wall Clock is designed with a unique brushed steel finish that is sure to modernize any home or office. Beautifully designed and reliable, this clock comes with easy to use slide switches for setting both your time zone and DST preferences. With a large numerical display and a fold-out stand, Marathon's Atomic Wall Clock is your next best wall or tabletop accessory.

(W x D x H): 9.5 x 0.8 x 6.3 in (24.1 x 2 x 16 cm)

59A Black/Black

Black/Stainless Steel

- 1. Self-Setting/ Self-Adjusting
- 2. Adjustable Time Zones
- 3. Large 4" Display
- 4. Five Languages