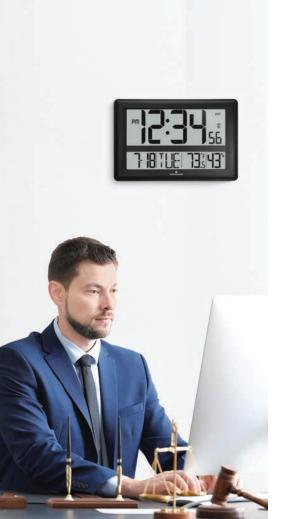

### Jumbo Atomic Clock with Auto Backlight

Marathon's Jumbo Atomic Wall Clock with Auto Backlight features a jumbo display for easy viewing and a full calendar display, convenient for planning and organization. This clock has been designed with absolute simplicity in mind, featuring self-setting and self-adjusting functions with easy-to-set slide-switches. The large, easy-to-read display has an ambient light sensor, which triggers a bright yet pleasant backlight at night, while its indoor temperature display, allows you to monitor and regulate your environment for maximum productivity.

(W x D x H): 15.2 x 1.3 x 10.6 in (38.6 x 3.3 x 27 cm)

- Self-Setting/ Self-Adjusting
- 2. Auto-Night Light
- 3. Adjustable Time Zones
- 4. Large 4.3" Digits

57A Black