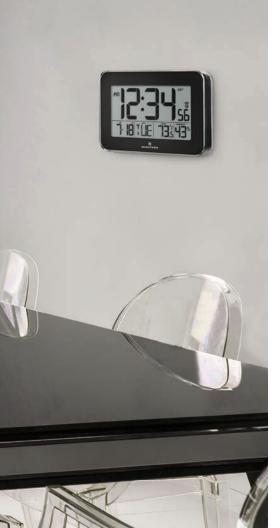

## Atomic Self-Setting, Self-Adjusting Ghost Clock with Date, Temperature & Humidity

Marathon's Self-Setting, Self-Adjusting Ghost Clock is a modern addition to your home and office. It has automatic controls that take the guesswork out of changing the time and adjusting to different time zones and DST functions. With its polished bezel frame and large display of the date, temperature, and humidity, Marathon's Ghost Clock is the ideal pick to improve style and comfort in any setting.

(W x D x H): 8.7 x 1.1 x 6 in (22 x 2.8 x 15.2 cm)

42A Black

- Self-Setting/ Self-Adjusting
- Easy-Set Slide Switches
- 3. Seven Languages