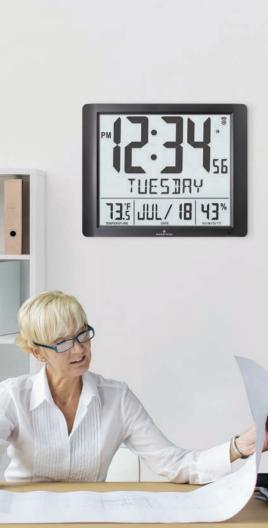

### Super Jumbo Atomic Wall Clock with Full Date Display

Marathon's Super Jumbo Atomic Wall Clock nicely pairs a sleek modern casing with a large, bold time display. This clock is a great all-around option with the added benefits of a super jumbo display for easy viewing, a full weekday readout for planning, and self-setting and self-adjusting timing. With this alarm clock, you can see indoor temperature, humidity, and more.

(W x D x H): 19.4 x 1.6 x 15.8 in (49.3 x 4 x 40 cm)

- Self-Setting/ Self-Adjusting
- 2. 7 Adjustable Time Zones
- Super Jumbo Display
- 4. Three Languages

49A Black

49B Graphite Grey