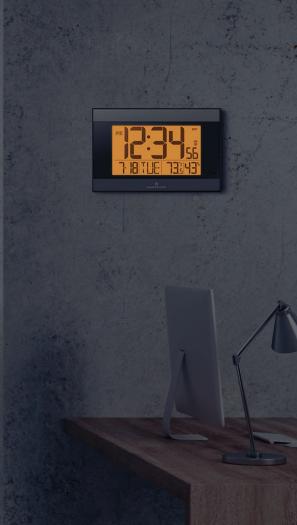

## Digital Wall Clock with Auto Backlight

If you are looking for a durable, easy-to-read clock, Marathon's Digital Wall Clock with Auto Backlight is the perfect clock. It is self-setting and self-adjusting, so it automatically adjusts your time preferences for you. With its indoor temperature and humidity feature and auto backlight display that triggers a soft glow in low-light settings, this clock was engineered to maximize comfort.

(W x D x H): 9.7 x 2 x 6.3 in (24.6 x 5.1 x 16 cm)

- Self-Setting/ Self-Adjusting
- 2. Adjustable Time Zones
- 3. Easy to Read Display
- 4. Seven Languages

CL030089-00-NA

## Large Atomic Clock with Auto Backlight

Marathon's Atomic Clock with Auto Backlight is self-setting and adjusting, automatically updating the time according to time zones and daylight savings preferences. The large, easy-to-read display has an ambient light sensor, which triggers a strong, pleasant backlight in low-light. Featuring an indoor temperature display, integrated keyholes for easy wall-mounting, and a table-stand for alternate placement, Marathon's Atomic Clock is the perfect marriage of function and elegance.

(W x D x H): 11 x 1.2 x 7.4 in (28 x 3 x 19 cm)

- Self-Setting/ Self-Adjusting
- 2. Auto-Night Light
- 3. Adjustable Time Zones
- 4. Large 2.75" Digits

56A Black

CL030090-00-NA