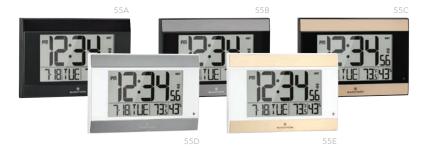

## Digital Wall Clock with Auto Backlight

If you are looking for a durable, easy-to-read clock, Marathon's Digital Wall Clock with Auto Backlight is the perfect clock. It is self-setting and self-adjusting, so it automatically adjusts your time preferences for you. With its indoor temperature and humidity feature and auto backlight display that triggers a soft glow in low-light settings, this clock was engineered to maximize comfort.

(W x D x H): 9.7 x 2 x 6.3 in (24.6 x 5.1 x 16 cm)

- Self-Setting/ Self-Adjusting
- 2. Adjustable Time Zones
- 3. Easy to Read Display
- 4. Seven Languages

CL030089-00-NA