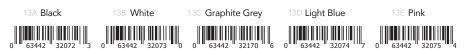

# Digital Desktop Clock

Spice up any setting with Marathon's Digital Desktop Clock, available in an array of colours. With a high-quality numerical display and a push-button backlight for optimal illumination, it is the perfect addition to your night table or home office. This ideal gadget features a dual alarm function (weekend & weekdays) and a conveniently placed SNOOZE alarm, so you will never have to worry about being late.

(W x D x H): 3.7 x 1.5 x 3.7 in (8.9 x 3.8 x 8.9 cm)

- 1. High Contrast Display
- 2. Dual Alarm Function
- 3. Eight Languages
- 4. Vibrant Blue Backlight

13F French Blue