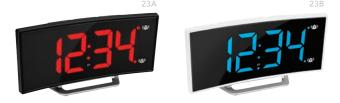

# Fast Charging, Dual Alarm Clock with Curved Display

Marathon's Curved Display LED Clock includes dual alarms and a fast-charging USB port for your phone or other devices. The clock was designed with absolute simplicity in mind, with a curved shape and bright LED display for optimal viewing and a sleek, modern appearance. Featuring an easy-to-use, easy to set SNOOZE function, you will never have to struggle to locate the conveniently placed function in low-light settings.

(W x D x H): 6.7 x 1.6 x 3.4 in (17 x 4 x 8.6 cm)

- Large LED Display
- 2. USB Charging Port
- Curved Modern Design

23A Black

23B White

CL030088-NA