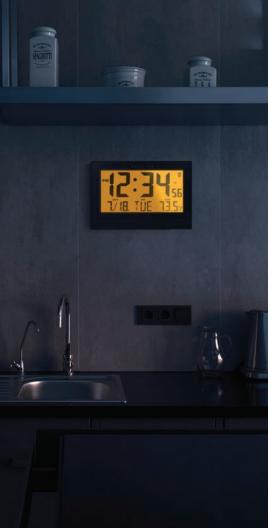

## Digital Wall Clock with Auto Backlight

If you are looking for a durable, easy-to-read clock, Marathon's Digital Wall Clock with Auto Backlight is the perfect clock. It is self-setting and self-adjusting, so it automatically adjusts your time preferences for you. With its indoor temperature and humidity feature and auto backlight display that triggers a soft glow in low-light settings, this clock was engineered to maximize comfort.

(W x D x H): 9.7 x 2 x 6.3 in (24.6 x 5.1 x 16 cm)

- Self-Setting/ Self-Adjusting
- 2. Adjustable Time Zones
- 3. Easy to Read Display
- 4. Seven Languages

CL030089-00-NA