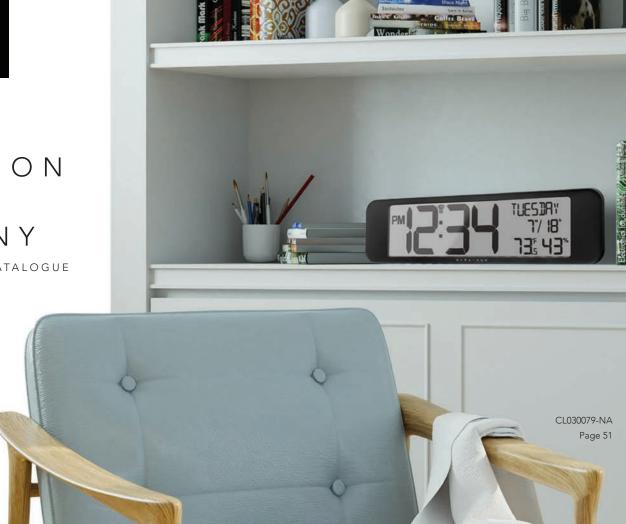

#### CL030079-NA

## Ultrawide Atomic Clock with Temperature & Humidity

Introducing the new ULTRAWIDE Atomic Clock with date, temperature and humidity, featuring a panoramic display for optimal viewing and easy self-setting, self-adjusting timing. The ULTRAWIDE's horizontal display is created with today's lifestyles in mind, fitting perfectly over top of flat screen TVs, over doorways, or within thin shelving units.

(W x D x H): 17 x 1.2 x 4.5 in (43 x 3 x 11 cm)

- Self-Setting/ Self-Adjusting
- 2. Slim Profile Design
- 3. Ultrawide Display
- 4. Temperature & Humidity

51A

51A Black