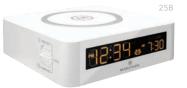

### Wireless Qi Charging Alarm Clock

Marathon's Compact Wireless Fast Dual Charging Clock charges any Qi programmed wireless device (including Apple, Samsung, Google Nexus, Blackberry, and more) via the charging dock or fast-charging USB port. The compact size and modern design make the clock equally perfect for travel and as a desk accessory. With Marathon's easy-to-set, easy-to-read rapid charging clock, you can choose from a variety of customizable multi-colour LED displays, backlight brightness options, and volume control.

(W x D x H): 4.25 x 4.25 x 1.25 in (10.8 x 10.8 x 3.2 cm)

- Fast USB & Wireless Charging
- 2. Multi-Colour Digital LED
- 3. Easy to Set Up
- 4. Alarm with Snooze

25A Black

25B White