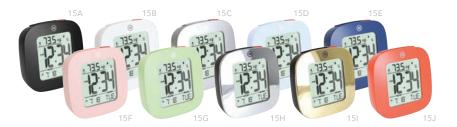

### Atomic Digital Desk Clock with Heat & Comfort Index

Marathon's Atomic Digital Desk Clock with heat & comfort index is the perfect addition to your home or office. Whether you are a winemaker looking for the perfect fermentation, a gardener, or simply looking to improve your comfortability and productivity, the benefits of comfort and heat index are endless. Marathon's Atomic clock features a large, bright display and a self-setting and self-adjusting feature that automatically updates the time according to zones and daylight savings. With an ambient light sensor, the atomic clock will emit a soft, button-activated backlight for easy access in the dark.

(W x D x H): 3.7 x 1.3 x 3.7 in (9.5 x 3.3 x 9.5 cm)

- 1. Self-Setting/ Self-Adjusting
- 2. Alarm with Snooze
- 3. Large 2.3" Display
- 4. One-Touch Backlight

16A Black