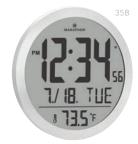

### 15" Round Digital Wall Clock

Marathon's Round Digital Wall Clock comes in a unique aluminum casing that will modernize any home, office, or workspace. It features a large bold number display for high legibility and easy viewing. With integrated keyholes for quick and easy wall-mounting or its optional table-stand for upright positioning, Marathon's Round Digital Wall Clock is a much-needed accessory.

(W x D x H): 15 x 1.4 x 15 in (38 x 3.5 x 38 cm)

- 1. 12 or 24 Hour Format
- 2. Large 13" Digital Display
- 3. Solid
  Aluminum Case
- 4. Desktop or Wall Mount

35A Black

CL030069-NA