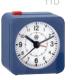

# Analog Desk Alarm Clock with Auto Backlight

Marathon's Analog Desk Alarm Clock with Auto Backlight features a modern design paired with top-quality function to enhance any home or office. It has an elegant continuous-sweep second-hand guartz movement that does not emit a ticking sound. This clock is perfect for your everyday needs with an ambient light sensor that triggers a soft glow in low-light settings and an easy-to-use alarm with a SNOOZE function.

(W x D x H): 3.6 x 1.7 x 3.8 in (9.2 x 4.2 x 9.7 cm)

- 1. Silent Smooth Sweep
- 2. Alarm with Snooze
- 3. Available in Multiple Colours
- 4. Auto Backlight

12F Silver/White