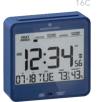

## Digital Wall Clock with Auto Backlight

If you are looking for a durable, easy-to-read clock, Marathon's Digital Wall Clock with Auto Backlight is the perfect clock. It is self-setting and self-adjusting, so it automatically adjusts your time preferences for you. With its indoor temperature and humidity feature and auto backlight display that triggers a soft glow in low-light settings, this clock was engineered to maximize comfort.

(W x D x H): 9.7 x 2 x 6.3 in (24.6 x 5.1 x 16 cm)

- Self-Setting/ Self-Adjusting
- 2. Adjustable Time Zones
- 3. Easy to Read Display
- 4. Seven Languages

CL030089-00-NA