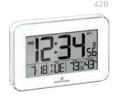

## Digital Wall Clock with Auto Backlight

If you are looking for a durable, easy-to-read clock, Marathon's Digital Wall Clock with Auto Backlight is the perfect clock. It is self-setting and self-adjusting, so it automatically adjusts your time preferences for you. With its indoor temperature and humidity feature and auto backlight display that triggers a soft glow in low-light settings, this clock was engineered to maximize comfort.

(W x D x H): 9.7 x 2 x 6.3 in (24.6 x 5.1 x 16 cm)

- Self-Setting/ Self-Adjusting
- 2. Adjustable Time Zones
- 3. Easy to Read Display
- 4. Seven Languages

CL030089-00-NA