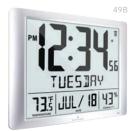

### Super Jumbo Atomic Wall Clock with Full Date Display

Marathon's Super Jumbo Atomic Wall Clock nicely pairs a sleek modern casing with a large, bold time display. This clock is a great all-around option with the added benefits of a super jumbo display for easy viewing, a full weekday readout for planning, and self-setting and self-adjusting timing. With this alarm clock, you can see indoor temperature, humidity, and more.

(W x D x H): 19.4 x 1.6 x 15.8 in (49.3 x 4 x 40 cm)

- Self-Setting/ Self-Adjusting
- 2. 7 Adjustable Time Zones
- Super Jumbo Display
- 4. Three Languages

49A Black

49B Graphite Grey