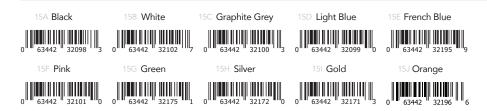

### Atomic Digital Desk Clock with Heat & Comfort Index

Marathon's Atomic Digital Desk Clock with heat & comfort index is the perfect addition to your home or office. Whether you are a winemaker looking for the perfect fermentation, a gardener, or simply looking to improve your comfortability and productivity, the benefits of comfort and heat index are endless. Marathon's Atomic clock features a large, bright display and a self-setting and self-adjusting feature that automatically updates the time according to zones and daylight savings. With an ambient light sensor, the atomic clock will emit a soft, button-activated backlight for easy access in the dark.

(W x D x H): 3.7 x 1.3 x 3.7 in (9.5 x 3.3 x 9.5 cm)

- 1. Self-Setting/ Self-Adjusting
- 2. Alarm with Snooze
- 3. Large 2.3" Display
- 4. One-Touch Backlight

16A Black