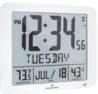

# Atomic Full Calendar Clock with Extra Large Digits & Indoor/Outdoor Temperature

If you are looking for an atomic clock that can do it all, Marathon's Atomic Full Calendar Clock is an excellent choice. It features a large, legible display, self-setting and self-adjusting timing and an indoor/outdoor temperature display with remote sensor probe.

(W x D x H): 14.5 x 1.2 x 9 in (36.9 x 3 x 23 cm)

- Self-Setting/ Self-Adjusting
- 2. Adjustable Time Zones
- 3. Extra Large Digits
- 4. Indoor/Outdoor Temperature

Outdoor Remote Sensor Included

43A Black

43B Graphite Grey

43C Wood Finish

43D White

CL030062-NA