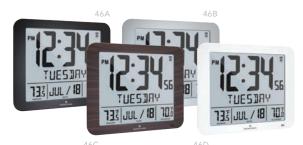

## Slim Atomic Full Calendar Wall Clock with Indoor/ Outdoor Temperature

Marathon' Slim Atomic Wall Clock features a large, legible display for easy viewing and a full weekday readout, perfect for planning and organization. The clock has been designed with absolute simplicity, featuring self-setting and self-adjusting updates. Displaying indoor/outdoor temperatures and time in a 12 or 24-hour format, this timepiece is the perfect wall accessory to enhance your home or office.

(W x D x H): 9.8 x 1 x 8.1 in (24.9 x 2.5 x 20 cm)

- Self-Setting/ Self-Adjusting
- 2. Adjustable Time Zones
- 3. Highly Legible Display
- 4. Indoor/Outdoor Temperature

Outdoor Remote Sensor Included

46A Black

46B Graphite Grey

46C Wood Finish

46D White

CL030067-FD-NA