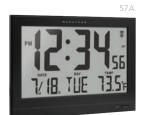

### Jumbo Atomic Clock with Auto Backlight

Marathon's Jumbo Atomic Wall Clock with Auto Backlight features a jumbo display for easy viewing and a full calendar display, convenient for planning and organization. This clock has been designed with absolute simplicity in mind, featuring self-setting and self-adjusting functions with easy-to-set slide-switches. The large, easy-to-read display has an ambient light sensor, which triggers a bright yet pleasant backlight at night, while its indoor temperature display, allows you to monitor and regulate your environment for maximum productivity.

(W x D x H): 15.2 x 1.3 x 10.6 in (38.6 x 3.3 x 27 cm)

- Self-Setting/ Self-Adjusting
- 2. Auto-Night Light
- 3. Adjustable Time Zones
- 4. Large 4.3" Digits

57A Black