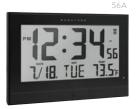

## Digital Wall Clock with Auto Backlight

If you are looking for a durable, easy-to-read clock, Marathon's Digital Wall Clock with Auto Backlight is the perfect clock. It is self-setting and self-adjusting, so it automatically adjusts your time preferences for you. With its indoor temperature and humidity feature and auto backlight display that triggers a soft glow in low-light settings, this clock was engineered to maximize comfort.

(W x D x H): 9.7 x 2 x 6.3 in (24.6 x 5.1 x 16 cm)

- Self-Setting/ Self-Adjusting
- 2. Adjustable Time Zones
- 3. Easy to Read Display
- 4. Seven Languages

CL030089-00-NA