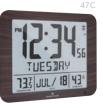

## Slim Atomic Wall Clock with Full Calendar Display, Temperature & Humidity

Marathon's Slim Atomic Wall Clock is designed with a jumbo display for easy viewing and a full weekday readout, perfect for planning and organization. The clock has been designed with a sleek and stylish model also featuring self-setting and self-adjusting timing. Marathon's Slim Atomic Wall Clock is perfect for any anyone with an easy-to-set alarm and SNOOZE function along with displays available in 12 or 24-hour format.

 $\subseteq$ 

- Self-Setting/ Self-Adjusting
- 2. Adjustable Time Zones
- 3. Slim Jumbo Display
- 4. Temperature & Humidity

(W x D x H): 9.8 x 1 x 8.1 in (24.9 x 2.5 x 20 cm)

47A Black

47B Graphite Grey

47C Wood Finish

47D White