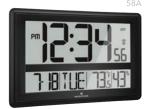

## Digital Wall Clock with Auto Backlight

If you are looking for a durable, easy-to-read clock, Marathon's Digital Wall Clock with Auto Backlight is the perfect clock. It is self-setting and self-adjusting, so it automatically adjusts your time preferences for you. With its indoor temperature and humidity feature and auto backlight display that triggers a soft glow in low-light settings, this clock was engineered to maximize comfort.

(W x D x H): 9.7 x 2 x 6.3 in (24.6 x 5.1 x 16 cm)

- Self-Setting/ Self-Adjusting
- 2. Adjustable Time Zones
- 3. Easy to Read Display
- 4. Seven Languages

CL030089-00-NA