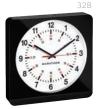

### 20" Indoor/Outdoor Clock

Marathon's 20" Indoor/Outdoor Clock features a classic design with modern touches that make for the perfect wall accessory. With its 12 and 24-hour markers and silent continuous-sweep second-hand quartz movement, this clock offers the perfect marriage of beauty and function. This large indoor/outdoor clock is an ideal accessory for any home, office, or retail space, featuring a large dial for easy viewing and integrated keyholes for easy wall-mounting.

(W x D x H): 20 x 2.2 x 20 in (51 x 5.5 x 51 cm)

- 1. Large 20" Case
- 2. Water Resistant Case
- Modern Design

29A Black/White