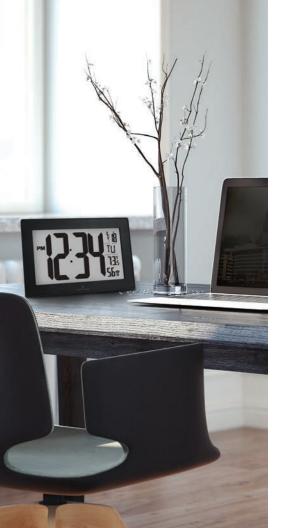

### Atomic, Self-Setting, Self-Adjusting Wall Clock with Stand & 8 Time Zones

Marathon's Atomic, Self-Setting, Self-Adjusting Wall Clock is designed with a unique brushed steel finish that is sure to modernize any home or office. Beautifully designed and reliable, this clock comes with easy to use slide switches for setting both your time zone and DST preferences. With a large numerical display and a fold-out stand, Marathon's Atomic Wall Clock is your next best wall or tabletop accessory.

(W x D x H): 9.5 x 0.8 x 6.3 in (24.1 x 2 x 16 cm)

59A Black/Black

Black/Stainless Steel

- 1. Self-Setting/ Self-Adjusting
- 2. Adjustable Time Zones
- 3. Large 4" Display
- 4. Five Languages