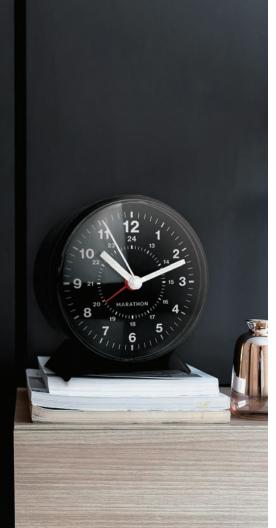

# Round Atomic Alarm Clock with Push-Button Backlight

Marathon's Round Atomic Alarm Clock with Push-Button Backlight features a high-quality display with enhanced contrast for maximum legibility. With its sleek, compact design suitable for a bedroom, office, or any tabletop, this alarm clock has a vibrant button-activated backlight that triggers a soft glow in the dark and an easy-to-set alarm with snooze function. Featuring self-setting and self-adjusting functions that automatically sync with your desired time zone and easy-to-set DST slide switches, Marathon's Round Atomic Alarm Clock keeps the guesswork out of keeping the time.

(W x D x H):  $3.7 \times 1.6 \times 3.7$  in  $(9.5 \times 4 \times 9.5$  cm)

9A Black

9B Graphite Grey

- Self-Setting/ Self-Adjusting
- 2. Adjustable Time Zones
- 3. Compact Size
- 4. One-Touch Backlight