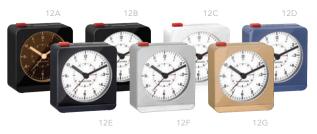

# Analog Desk Alarm Clock with Auto Backlight

Marathon's Analog Desk Alarm Clock with Auto Backlight features a modern design paired with top-quality function to enhance any home or office. It has an elegant continuous-sweep second-hand guartz movement that does not emit a ticking sound. This clock is perfect for your everyday needs with an ambient light sensor that triggers a soft glow in low-light settings and an easy-to-use alarm with a SNOOZE function.

(W x D x H): 3.6 x 1.7 x 3.8 in (9.2 x 4.2 x 9.7 cm)

- 1. Silent Smooth Sweep
- 2. Alarm with Snooze
- 3. Available in Multiple Colours
- 4. Auto Backlight

12F Silver/White