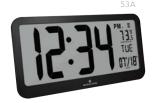

## Jumbo Panoramic Atomic Wall Clock with 8 Time Zones

Marathon's Atomic Self-Setting, Self-Adjusting Jumbo Panoramic Clock is designed with an ultra wide display for easy viewing from a distance and in low-light settings. The clock adjusts itself routinely based on your set time zone and daylight savings preference to take the guesswork out of keeping time. With its sleek frame, Marathon's Atomic Panoramic Clock has the perfect look for your home or office.

(W x D x H): 17 x 0.6 x 8.7 in (43 x 1.5 x 22.1 cm)

- Self-Setting/ Self-Adjusting
- 2. 8 Adjustable Time Zones
- Jumbo Display
- 4. Three Languages

53A Black

53B Graphite Grey

Grey 53C Wood Finish

Just as described. Easy to read and connection was much easier and quicker than other atomic clocks I have had.