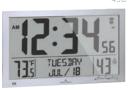

## Large Atomic Clock with Auto Backlight

Marathon's Atomic Clock with Auto Backlight is self-setting and adjusting, automatically updating the time according to time zones and daylight savings preferences. The large, easy-to-read display has an ambient light sensor, which triggers a strong, pleasant backlight in low-light. Featuring an indoor temperature display, integrated keyholes for easy wall-mounting, and a table-stand for alternate placement, Marathon's Atomic Clock is the perfect marriage of function and elegance.

(W x D x H): 11 x 1.2 x 7.4 in (28 x 3 x 19 cm)

- Self-Setting/ Self-Adjusting
- 2. Auto-Night Light
- 3. Adjustable Time Zones
- 4. Large 2.75" Digits

56A Black

CL030090-00-NA