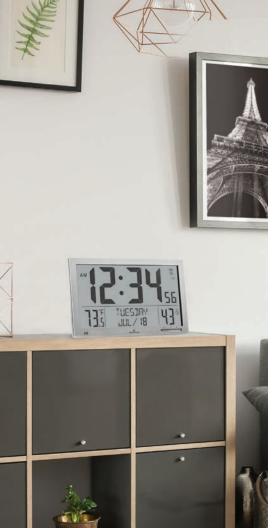

## Atomic Self-Setting, Self-Adjusting Ghost Clock with Date, Temperature & Humidity

Marathon's Self-Setting, Self-Adjusting Ghost Clock is a modern addition to your home and office. It has automatic controls that take the guesswork out of changing the time and adjusting to different time zones and DST functions. With its polished bezel frame and large display of the date, temperature, and humidity, Marathon's Ghost Clock is the ideal pick to improve style and comfort in any setting.

(W x D x H): 8.7 x 1.1 x 6 in (22 x 2.8 x 15.2 cm)

42A Black

- Self-Setting/ Self-Adjusting
- Easy-Set Slide Switches
- 3. Seven Languages