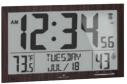

## Large Atomic Clock with Auto Backlight

Marathon's Atomic Clock with Auto Backlight is self-setting and adjusting, automatically updating the time according to time zones and daylight savings preferences. The large, easy-to-read display has an ambient light sensor, which triggers a strong, pleasant backlight in low-light. Featuring an indoor temperature display, integrated keyholes for easy wall-mounting, and a table-stand for alternate placement, Marathon's Atomic Clock is the perfect marriage of function and elegance.

(W x D x H): 11 x 1.2 x 7.4 in (28 x 3 x 19 cm)

- Self-Setting/ Self-Adjusting
- 2. Auto-Night Light
- 3. Adjustable Time Zones
- 4. Large 2.75" Digits

56A Black

CL030090-00-NA