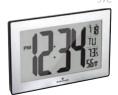

### Atomic, Self-Setting, Self-Adjusting Wall Clock with Stand & 8 Time Zones

Marathon's Atomic, Self-Setting, Self-Adjusting Wall Clock is designed with a unique brushed steel finish that is sure to modernize any home or office. Beautifully designed and reliable, this clock comes with easy to use slide switches for setting both your time zone and DST preferences. With a large numerical display and a fold-out stand, Marathon's Atomic Wall Clock is your next best wall or tabletop accessory.

(W x D x H): 9.5 x 0.8 x 6.3 in (24.1 x 2 x 16 cm)

59A Black/Black

Black/Stainless Steel

- 1. Self-Setting/ Self-Adjusting
- 2. Adjustable Time Zones
- 3. Large 4" Display
- 4. Five Languages