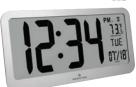

## Jumbo Panoramic Atomic Wall Clock with 8 Time Zones

Marathon's Atomic Self-Setting, Self-Adjusting Jumbo Panoramic Clock is designed with an ultra wide display for easy viewing from a distance and in low-light settings. The clock adjusts itself routinely based on your set time zone and daylight savings preference to take the guesswork out of keeping time. With its sleek frame, Marathon's Atomic Panoramic Clock has the perfect look for your home or office.

(W x D x H): 17 x 0.6 x 8.7 in (43 x 1.5 x 22.1 cm)

- Self-Setting/ Self-Adjusting
- 2. 8 Adjustable Time Zones
- Jumbo Display
- 4. Three Languages

53A Black

53B Graphite Grey

Grey 53C Wood Finish

Just as described. Easy to read and connection was much easier and quicker than other atomic clocks I have had.