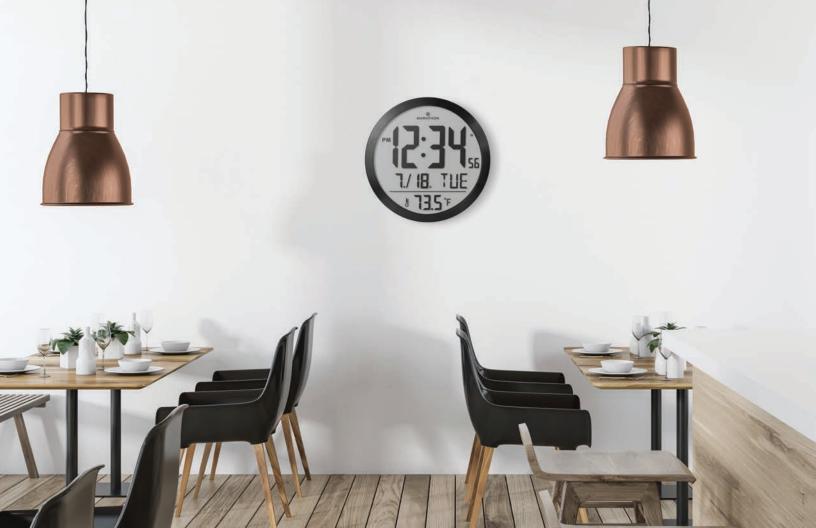

## Atomic Self-Setting, Self-Adjusting Ghost Clock with Date, Temperature & Humidity

Marathon's Self-Setting, Self-Adjusting Ghost Clock is a modern addition to your home and office. It has automatic controls that take the guesswork out of changing the time and adjusting to different time zones and DST functions. With its polished bezel frame and large display of the date, temperature, and humidity, Marathon's Ghost Clock is the ideal pick to improve style and comfort in any setting.

(W x D x H): 8.7 x 1.1 x 6 in (22 x 2.8 x 15.2 cm)

42A Black

- Self-Setting/ Self-Adjusting
- Easy-Set Slide Switches
- 3. Seven Languages