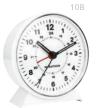

### Mechanical Wind Up Alarm Clock

Marathon's Mechanical Wind-up Alarm Clock is easy-to-use, and does not require any electricity or batteries. Whether you enjoy camping or traveling abroad, this clock is perfect for on the go, engineered with solid metal gears that ensure manual operation with a simple switch. With its luminescent marking on the hands, the clock emits a dim glow for easy viewing in low-light settings.

(W x D x H): 3.9 x 1.9 x 4.3 in (10 x 4.7 x 11 cm)

- 1. Solid Metal Gears
- Mechanical Wind-Up
- 3. Luminous Hands

10B Black