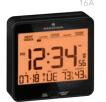

### Atomic Digital Desk Clock with Heat & Comfort Index

Marathon's Atomic Digital Desk Clock with heat & comfort index is the perfect addition to your home or office. Whether you are a winemaker looking for the perfect fermentation, a gardener, or simply looking to improve your comfortability and productivity, the benefits of comfort and heat index are endless. Marathon's Atomic clock features a large, bright display and a self-setting and self-adjusting feature that automatically updates the time according to zones and daylight savings. With an ambient light sensor, the atomic clock will emit a soft, button-activated backlight for easy access in the dark.

(W x D x H): 3.7 x 1.3 x 3.7 in (9.5 x 3.3 x 9.5 cm)

- 1. Self-Setting/ Self-Adjusting
- 2. Alarm with Snooze
- 3. Large 2.3" Display
- 4. One-Touch Backlight

16A Black