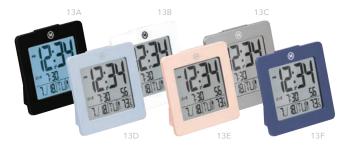

# Digital Desktop Clock

Spice up any setting with Marathon's Digital Desktop Clock, available in an array of colours. With a high-quality numerical display and a push-button backlight for optimal illumination, it is the perfect addition to your night table or home office. This ideal gadget features a dual alarm function (weekend & weekdays) and a conveniently placed SNOOZE alarm, so you will never have to worry about being late.

(W x D x H): 3.7 x 1.5 x 3.7 in (8.9 x 3.8 x 8.9 cm)

- 1. High Contrast Display
- 2. Dual Alarm Function
- 3. Eight Languages
- 4. Vibrant Blue Backlight

13F French Blue