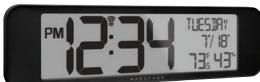

## Ultrawide Atomic Clock with Temperature & Humidity

Introducing the new ULTRAWIDE Atomic Clock with date, temperature and humidity, featuring a panoramic display for optimal viewing and easy self-setting, self-adjusting timing. The ULTRAWIDE's horizontal display is created with today's lifestyles in mind, fitting perfectly over top of flat screen TVs, over doorways, or within thin shelving units.

(W x D x H): 17 x 1.2 x 4.5 in (43 x 3 x 11 cm)

- Self-Setting/ Self-Adjusting
- 2. Slim Profile Design
- 3. Ultrawide Display
- 4. Temperature & Humidity

51A

51A Black