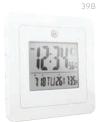

## Moon Phase Digital Wall Clock

Marathon's Moon Phase Digital Wall Clock is the perfect planting tool for people looking to garden with lunar cycles. It features a sleek modern design, independent alarms with SNOOZE controls, and indoor temperature and humidity displays. With its integrated keyholes and fold-out stand, you can set up this clock any way you choose.

(W x D x H): 7.9 x 1.2 x 7.9 in (20 x 3 x 20 cm)

- Moon
   Phase Display
- 2. Alarm with Snooze
- 3. Desktop or Wall Mount
- 4. Seven Languages

39A Black

39B White

39C Graphite Grey