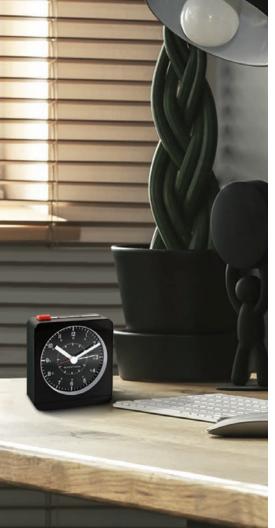

# Round Atomic Alarm Clock with Push-Button Backlight

Marathon's Round Atomic Alarm Clock with Push-Button Backlight features a high-quality display with enhanced contrast for maximum legibility. With its sleek, compact design suitable for a bedroom, office, or any tabletop, this alarm clock has a vibrant button-activated backlight that triggers a soft glow in the dark and an easy-to-set alarm with snooze function. Featuring self-setting and self-adjusting functions that automatically sync with your desired time zone and easy-to-set DST slide switches, Marathon's Round Atomic Alarm Clock keeps the guesswork out of keeping the time.

(W x D x H):  $3.7 \times 1.6 \times 3.7$  in  $(9.5 \times 4 \times 9.5$  cm)

9A Black

9B Graphite Grey

- Self-Setting/ Self-Adjusting
- 2. Adjustable Time Zones
- 3. Compact Size
- 4. One-Touch Backlight