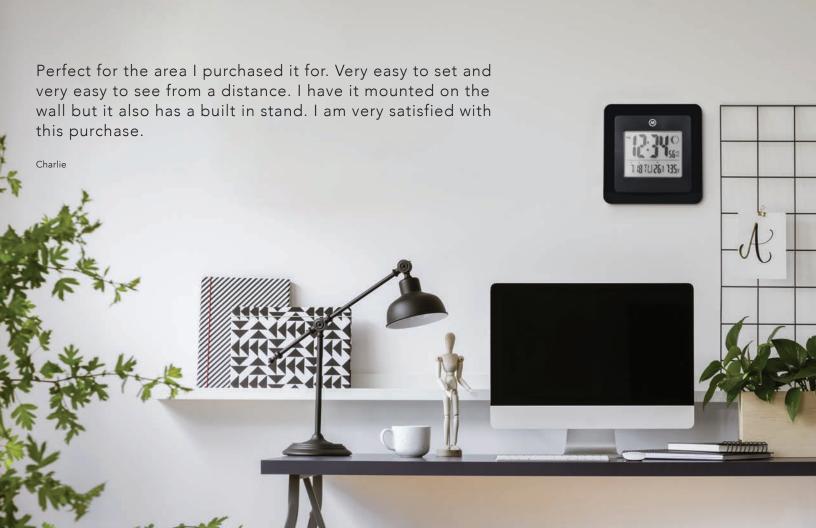

## Jumbo Panoramic Atomic Wall Clock with 8 Time Zones

Marathon's Atomic Self-Setting, Self-Adjusting Jumbo Panoramic Clock is designed with an ultra wide display for easy viewing from a distance and in low-light settings. The clock adjusts itself routinely based on your set time zone and daylight savings preference to take the guesswork out of keeping time. With its sleek frame, Marathon's Atomic Panoramic Clock has the perfect look for your home or office.

(W x D x H): 17 x 0.6 x 8.7 in (43 x 1.5 x 22.1 cm)

- Self-Setting/ Self-Adjusting
- 2. 8 Adjustable Time Zones
- Jumbo Display
- 4. Three Languages

53A Black

53B Graphite Grey

Grey 53C Wood Finish

Just as described. Easy to read and connection was much easier and quicker than other atomic clocks I have had.

S. Hamilton