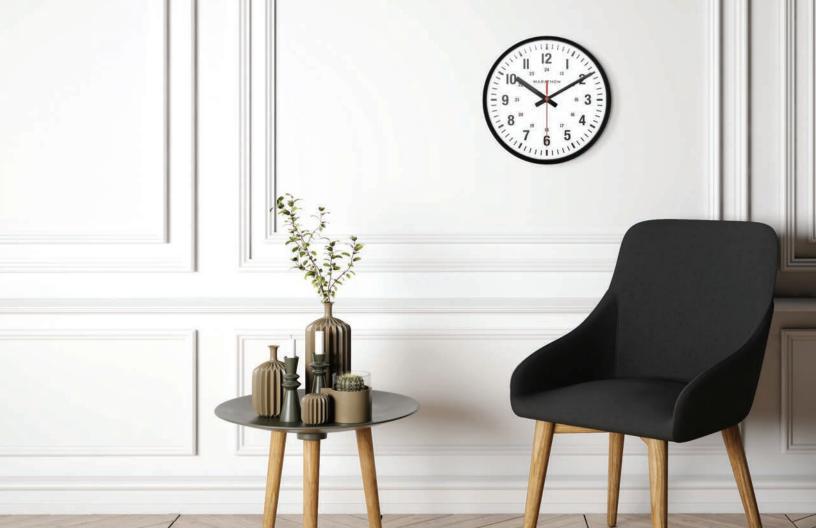

# 10" Analog Clock

Marathon's 10" Analog Clock provides the perfect combination of elegance and function. The clock is impossible to miss with its large, bold digits and silent continuous-sweep second-hand quartz movement. Featuring integrated keyholes for easy wall-mounting, Marathon's Analog Clock will make the perfect addition to any home or office.

(W x D x H): 10 x 1.75 x 10 in (25.5 x 4.5 x 25.5 cm)

- Silent
   Smooth Sweep
- 2. Large Digits
- 3. Modern Design

31A Black/White

k/White 31B White/White

CL030057-NA