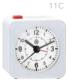

# Mini Analog Alarm Clock with Auto Backlight & Snooze Function

If you are looking for a durable, easy-to-read analog clock, Marathon's Mini Analog Alarm Clock with Auto Backlight is the perfect clock for your needs. It features a silent, continuous-sweep second hand quartz movement and an ambient light sensor that emits a soft glow for optimal viewing at night. The clock's compact size makes it an ideal accessory for any desk, nightstand, or tabletop.

(W x D x H): 2.9 x 2 x 2.9 in (7.4 x 5 x 7.4 cm)

- 1. Non-Ticking
- 2. Silent Smooth Sweep
- 3. Compact Size
- 4. Auto Backlight

11A Black/Black

CL030053-NA