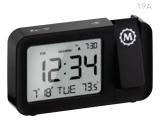

# Projection Clock with Large Display and Backlight

Marathon's Night Owl Projection Clock is a popular pick that does so much for so little. It has a 180° swivel projector that illuminates the time on any wall or ceiling, perfect for sensitive eyes in low-light settings. The brightness can be adjusted between 3 different settings (high/low/off) and features a button-activated backlight that triggers a soft dim to protect your eyes and a good night's sleep.

(W x D x H): 5.7 x 1.4 x 3.4 in (14.5 x 3.6 x 8.5 cm)

- 1. 180° Swivel Projection
- Adjustable
   Alarm Volume
- 3. Weekend Mode
- Adjustable Brightness

19A Black

19B White

USB & QICHARGING CLOCKS