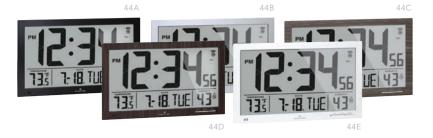

## Slim Jumbo Atomic Wall Clock with Indoor Temperature & Humidity

Marathon's Slim Jumbo Atomic Wall Clock with Indoor Temperature & Humidity excels at simplicity. It features a slim jumbo display for easy viewing, indoor temperature and humidity for monitoring, and self-setting and self-adjusting controls that reset themselves. With an additional easy-to-set alarm with SNOOZE, this clock can deliver a sense of simplicity and style to any home, office, or studio.

- Self-Setting/ Self-Adjusting
- 2. Adjustable Time Zones
- 3. Slim Jumbo Display
- 4. Alarm with Snooze

(W x D x H): 14.5 x 1.2 x 9 in (36.9 x 3 x 23 cm)

44A Black

44B Graphite Grey

44C Grey Ash Finish

44D Walnut Finish

44E White

CL030062-FD-NA