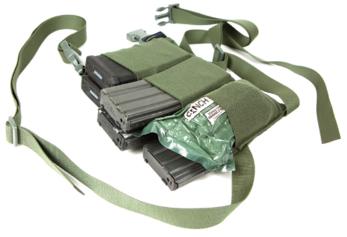

## SIX PACK BANDOLIER

The Ten-Speed<sup>®</sup> Six Pack Bandolier is a multiuse magazine pouch that is the perfect blend of speed and security. Made of military grade elastic, the Six Pack Bandolier holds six M4 mags or similar sized items such as trauma supplies, small radios, or GPS units. Adjustable shoulder and waist straps with side release buckles can be configured and carried multiple ways - perfect for active shooter response.

| Weight                                                                        | 179g                                         |
|-------------------------------------------------------------------------------|----------------------------------------------|
| Part #                                                                        | TSP-M4-6-XX                                  |
| Size                                                                          | .5" x 9.25" x 6.25"                          |
| Features                                                                      |                                              |
| Multi-use capabilities                                                        | Six 3" Ten-Speed pouches                     |
| Signature reducing color matched printed elastic                              |                                              |
| Materials                                                                     |                                              |
|                                                                               |                                              |
| 500D Solution Dyed<br>CORDURA <sup>®</sup>                                    | TEX 70 bonded nylon<br>thread                |
|                                                                               | 5                                            |
| CORDURA <sup>®</sup><br>Ten-Speed <sup>®</sup> Mil grade                      | thread<br>ITW GhillieTEX™ Low IR             |
| CORDURA <sup>®</sup><br>Ten-Speed <sup>®</sup> Mil grade<br>elastic           | thread<br>ITW GhillieTEX™ Low IR             |
| CORDURA <sup>®</sup><br>Ten-Speed <sup>®</sup> Mil grade<br>elastic<br>Colors | thread<br>ITW GhillieTEX™ Low IR<br>hardware |