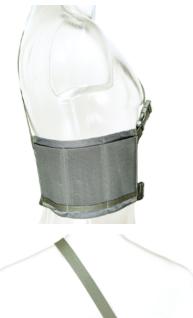

## SIX PACK BANDOLIER

The Ten-Speed<sup>®</sup> Six Pack Bandolier is a multiuse magazine pouch that is the perfect blend of speed and security. Made of military grade elastic, the Six Pack Bandolier holds six M4 mags or similar sized items such as trauma supplies, small radios, or GPS units. Adjustable shoulder and waist straps with side release buckles can be configured and carried multiple ways - perfect for active shooter response.