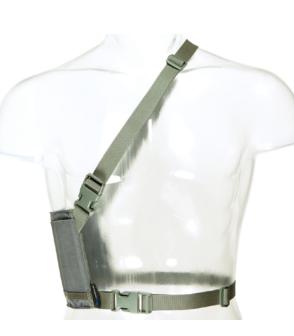

## SIX PACK BANDOLIER

The Ten-Speed<sup>®</sup> Six Pack Bandolier is a multiuse magazine pouch that is the perfect blend of speed and security. Made of military grade elastic, the Six Pack Bandolier holds six M4 mags or similar sized items such as trauma supplies, small radios, or GPS units. Adjustable shoulder and waist straps with side release buckles can be configured and carried multiple ways - perfect for active shooter response.