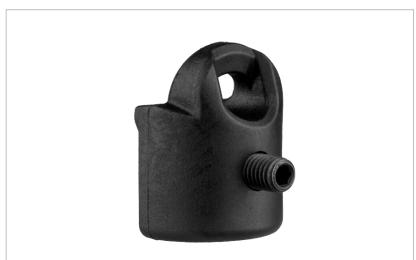

#### PRODUCT DESCRIPTION

The New GSCA-3 is an all polymer Safety Cord Attachment for use with Glock pistols.

## Advantages:

Provides a secure attachment platform for any pistol safety cord
Greatly improves over the default Glock cord attachment option
Fiberglass reinforced polymer construction
Durable & lightweight
Tightly fits into your Glock® pistol grip