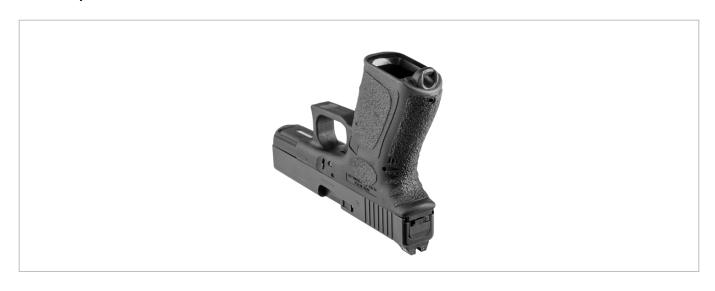

#### PRODUCT DESCRIPTION

The New GSCA-3 is an all polymer Safety Cord Attachment for use with Glock pistols.

## Advantages:

Provides a secure attachment platform for any pistol safety cord
Greatly improves over the default Glock cord attachment option
Fiberglass reinforced polymer construction
Durable & lightweight
Tightly fits into your Glock® pistol grip