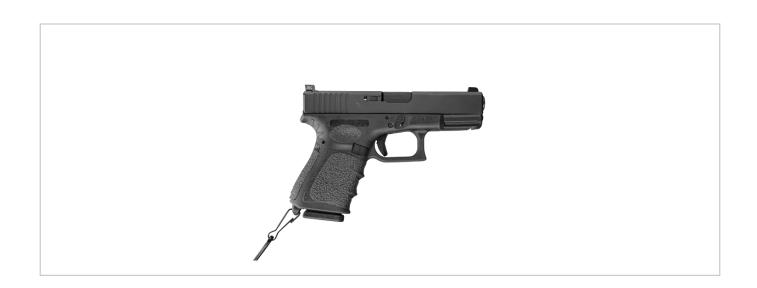

### COMPATIBILITY:

Glock 17, 17L, 19, 22, 23, 24, 31, 32, 34, 35 Gen3 and older with existing Glock safety cord hole