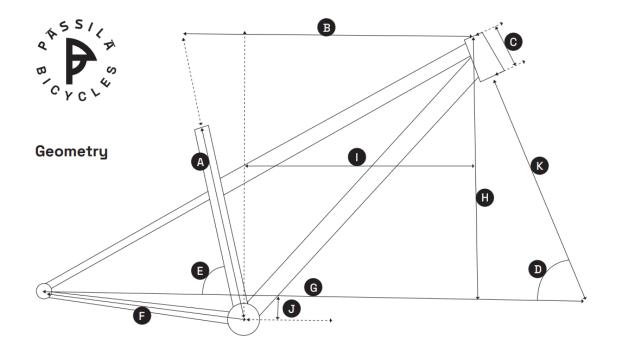

SIZING AND GEOMETRY

|                             | S1                                                                                       | S2           | S3           | S4           |
|-----------------------------|------------------------------------------------------------------------------------------|--------------|--------------|--------------|
| A) Seat tube length         | 400.0 mm                                                                                 | 440.0 mm     | 460.0 mm     | 480.0 mm     |
| B) Top tube length          | 565.7 mm                                                                                 | 599.4 mm     | 633.2 mm     | 665.6 mm     |
| C) Head tube length         | 110.0 mm                                                                                 | 125.0 mm     | 140.0 mm     | 150.0 mm     |
| D) Head tube angle          | 68.0 degrees                                                                             | 68.0 degrees | 68.0 degrees | 68.0 degrees |
| E) Seat tube angle          | 75.0 degrees                                                                             | 75.0 degrees | 75.0 degrees | 75.0 degrees |
| F) Chain stay length        | 465.0 mm                                                                                 | 465.0 mm     | 465.0 mm     | 465.0 mm     |
| G) Wheelbase                | 1136.3 mm                                                                                | 1172.0 mm    | 1207.6 mm    | 1241.3 mm    |
| H) Stack                    | 618.4 mm                                                                                 | 632.3 mm     | 646.3 mm     | 655.5 mm     |
| I) Reach                    | 400 mm                                                                                   | 430.0 mm     | 460.0 mm     | 490.0 mm     |
| J) Bottom bracket           | 60.0 mm                                                                                  | 60.0 mm      | 60.0 mm      | 60.0 mm      |
| drop                        | 00.0 mm                                                                                  |              |              |              |
| K) Fork length              | Geometry designed with a 501 mm axle to crown length rigid<br>fork and 46 mm offset fork |              |              |              |
| Recommended rider<br>height | 155-170 cm                                                                               | 165-180 cm   | 175-190 cm   | 188-195 cm   |