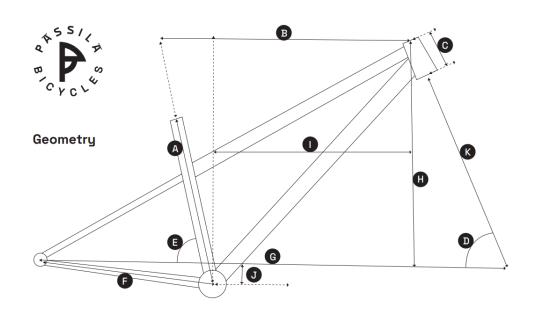

## SIZING AND GEOMETRY

|                          | S1                                                                   | S2         | S3         | S4         | S5         |
|--------------------------|----------------------------------------------------------------------|------------|------------|------------|------------|
| A) Seat tube length      | 450.0 mm                                                             | 480.0 mm   | 500.0 mm   | 530.0 mm   | 560.0 mm   |
| B) Top tube length       | 547.6 mm                                                             | 572.5 mm   | 597.3 mm   | 619.7 mm   | 644.6 mm   |
| C) Head tube length      | 125.0 mm                                                             | 145.0 mm   | 165.0 mm   | 175.0 mm   | 195.0 mm   |
| D) Head tube angle       | 69.5                                                                 | 69.5       | 69.5       | 69.5       | 69.5       |
|                          | degrees                                                              | degrees    | degrees    | degrees    | degrees    |
| E) Seat tube angle       | 75.5                                                                 | 75.5       | 75.5       | 75.5       | 75.5       |
|                          | degrees                                                              | degrees    | degrees    | degrees    | degrees    |
| F) Chain stay length     | 435.0 mm                                                             | 435.0 mm   | 435.0 mm   | 435.0 mm   | 435.0 mm   |
| G) Wheelbase             | 1063.0 mm                                                            | 1090.0 mm  | 1117.0 mm  | 1140.5 mm  | 1167.5 mm  |
| H) Stack                 | 570.8 mm                                                             | 589.5 mm   | 608.2 mm   | 617.6 mm   | 636.3 mm   |
| I) Reach                 | 400 mm                                                               | 420.0 mm   | 440.0 mm   | 460.0 mm   | 480.0 mm   |
| J) Bottom bracket drop   | 75.0 mm                                                              | 75.0 mm    | 75.0 mm    | 75.0 mm    | 75.0 mm    |
| K) Fork length           | Geometry designed with a 420 mm axle to crown and 46 mm offset fork. |            |            |            |            |
| Recommended rider height | 155-166 cm                                                           | 165-174 cm | 173-182 cm | 181-190 cm | 189-198 cm |