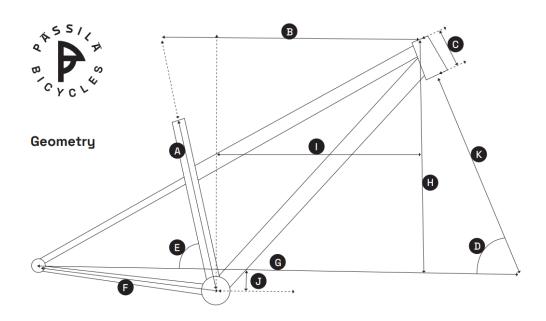

## SIZING AND GEOMETRY

|                             | S1                                                           | S2                      |
|-----------------------------|--------------------------------------------------------------|-------------------------|
| A) Seat tube length         | 400.0 mm                                                     | 420.0 mm                |
| B) Top tube length          | 603.9 mm                                                     | 633.9 mm                |
| C) Head tube length         | 145.0 mm                                                     | 145.0 mm                |
| D) Head tube angle          | 65.0 degrees                                                 | 65.0 degrees            |
| E) Seat tube angle          | 77.0 degrees                                                 | 77.0 degrees            |
| F) Chain stay length        | 430.0 mm - 450.0 mm                                          | 430.0 mm - 450.0 mm     |
| G) Wheelbase                | 1220.4 mm with 440.0 mm                                      | 1250.4 mm with 440.0 mm |
|                             | chain stay length.                                           | chain stay length.      |
| H) Stack                    | 645.0 mm                                                     | 645.0 mm                |
| I) Reach                    | 455.0 mm                                                     | 485.0 mm                |
| J) Bottom bracket           | 50.0 mm                                                      | 50.0 mm                 |
| drop                        |                                                              |                         |
| K) Fork length              | Geometry designed with a 120 mm travel and 46 mm offset fork |                         |
| Recommended rider<br>height | 160-175 cm                                                   | 170-185 cm              |