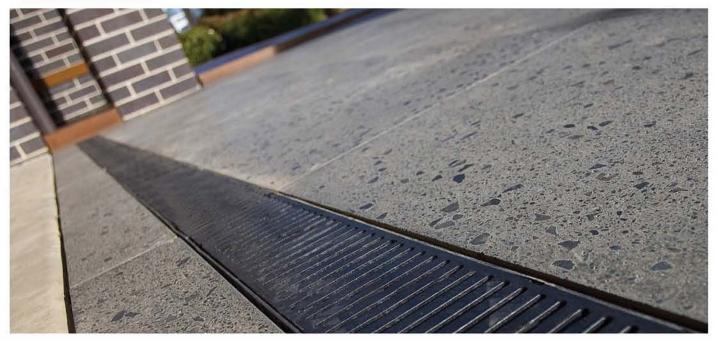

# Rain Mate is perfect for the collection and dispersal of surface water flows around straightline applications such as paths and driveways.

- Easy to install
- Tough and Durable
- Shallow Profile