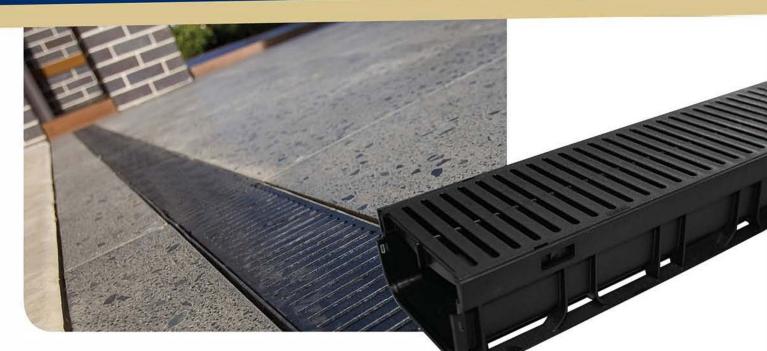

# Straight Line Applications

Surfacewater Products

# Rain Mate is perfect for the collection and dispersal of surface water flows around straightline applications such as paths and driveways.

- Easy to install
- Tough and Durable
- Shallow Profile

# **Rain Mate for Straight Line Applications**

# **Reln Rain Mate™ Features**

- Simple clip together components with easy to follow instructions.
- Tough, durable and lightweight UV stabilised recycled plastic
- Range of grates to suit most requirements
- Bottom outlet in 1M channel with choice of multiple locations