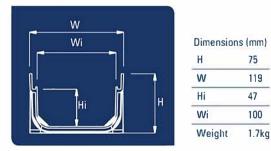

## Components

End Cap Product Code: 003621 • Material: moulded plastic

#### Leaf Guard Product Code: 003506

End cap slips into Rain Drain
Easy to install at either end
of channel

### Bottom Outlet

Product Code: 003505 • Fits 90mm PVC pipe • Easy to install to end of channel • Predrilled

RELN