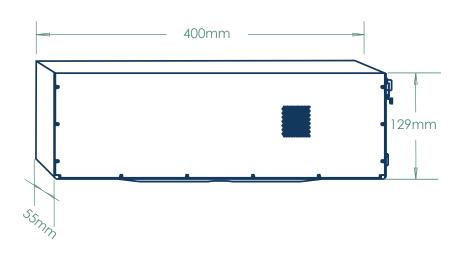

# **Specifications**

| megapixel mono or color |
|-------------------------|
| icrons                  |
| ion                     |
| ms                      |
|                         |
| nm x 129mm x 55mm       |
|                         |