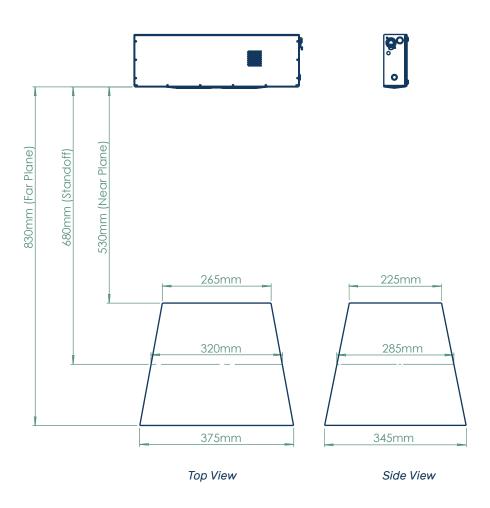

#### Field of View & Standoff Distance

| Field of View: | 265 x 225 - 375 x 345 mm | (400mm) |
|----------------|--------------------------|---------|
|                |                          | ,       |

Standoff: 680 mm

**Point to Point Distance:** 0.18 mm

**Export Fromats:** PLY, STL, OBJ, ASC

**Scanning Software:** FlexScan3D