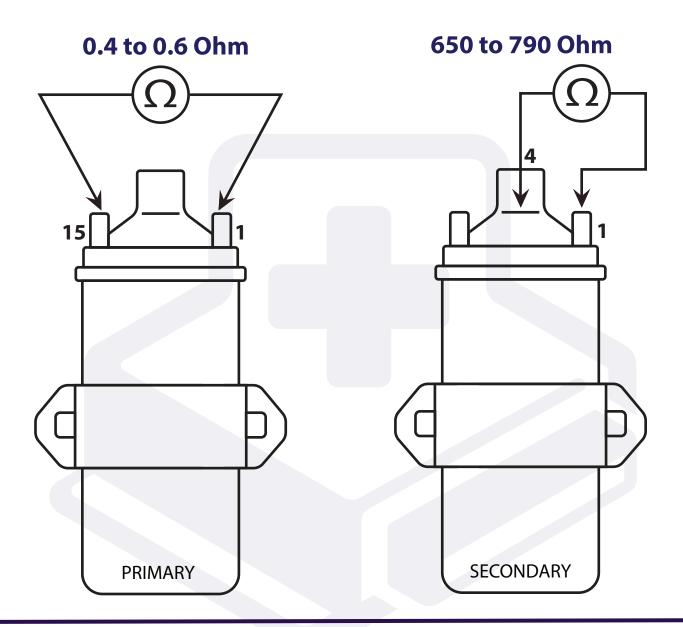

## PORSCHE CDI 3 PIN COIL RESISTANCE CHECK

**TOOLS NEEDED:** Digital Multimiter

Primary and Secondary Resistance values you should see in your Digital Multimeter.

These Values are valid only for the Original Bosch Coil used with the 3 PIN CDI Box.

Perform the operation of reading these values without any wires from the car connected to the Coil.