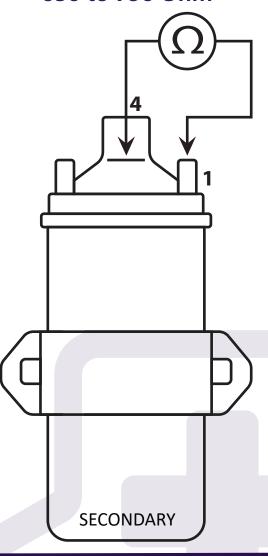

## PORSCHE CDI 3 PIN COIL RESISTANCE CHECK

## 650 to 790 Ohm

**TOOLS NEEDED:** Digital Multimiter

Primary and Secondary Resistance values you should see in your Digital Multimeter.

These Values are valid only for the Original Bosch Coil used with the 3 PIN CDI Box.

Perform the operation of reading these values without any wires from the car connected to the Coil.