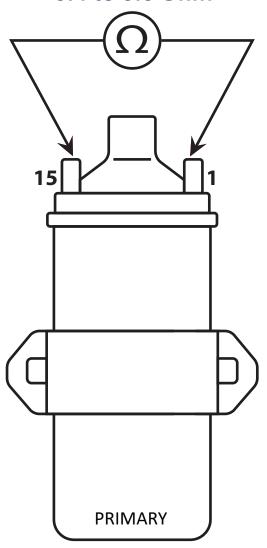

## PORSCHE CDI 3 PIN COIL RESISTANCE CHECK

## 650 to 790 Ohm

**TOOLS NEEDED:** Digital Multimiter

Primary and Secondary Resistance values you should see in your Digital Multimeter.

These Values are valid only for the Original Bosch Coil used with the 3 PIN CDI Box.

Perform the operation of reading these values without any wires from the car connected to the Coil.