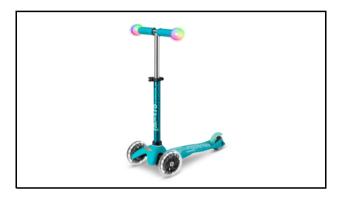

## Product

| Business Name | Micro Mobility Systems AG            | Model       | Mini                               |
|---------------|--------------------------------------|-------------|------------------------------------|
| Address       | Bahnhofstrasse 10, 8700 Küsnacht, ZH | Name        | Mini Micro Deluxe Magic Aqua (LED) |
| Country       | Switzerland                          | Art#        | MMD131                             |
|               |                                      | Description | Kids Scooter                       |

# **Product Photo**

We declare that the product described above, to which this declaration of conformity refers to, is in conformity with the essential requirements of the following legislation:

- Toy Safety Regulation No. 2009/48/EC
- European Standard on Safety of Toys
- European Standard on Safety of Electric Toys
- REACH Regulation (EC) no. 1907/2006
- ASTM F963 Toy Safety Standard Required by U.S. Law