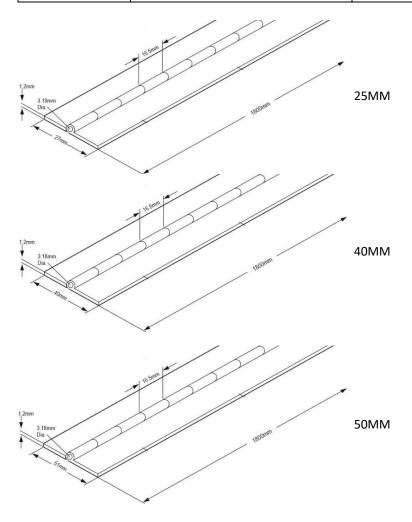

Alternatively, you can collect your goods in person from our North Plympton warehouse.

Contact our sales team daniel@stattinstainless.com.au or sally@stattinstainless.com.au for your quotation today.

| GRADE 304 STAINLESS STEEL PIANO HINGE |                       |                 |
|---------------------------------------|-----------------------|-----------------|
| PART NUMBER                           | DESCRIPTION           | APPROX KG/HINGE |
| PH25                                  | 25mm x 1.2mm x 1800mm | 0.7             |
| PH40                                  | 40mm x 1.2mm x 1800mm | 0.9             |
| PH50                                  | 50mm x 1.2mm x 1800mm | 1.12            |