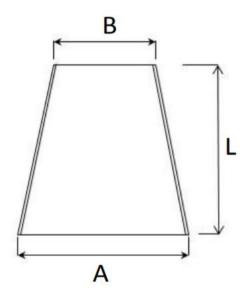

| SIZE            | Α       | В       | L       | SIZE        | Α       | В       | L       |
|-----------------|---------|---------|---------|-------------|---------|---------|---------|
| 3/4" x 1/2"     | 19.05mm | 12.7mm  | 19.05mm | 4" x 1"     | 101.6mm | 25.4mm  | 101.6mm |
| 1" x 1/2"       | 25.4mm  | 12.7mm  | 25.4mm  | 4" x 11/2"  | 101.6mm | 38.1mm  | 101.6mm |
| 1" x 3/4"       | 25.4mm  | 19.05mm | 25.4mm  | 4" x 2"     | 101.6mm | 50.8mm  | 101.6mm |
| 1 1/4" x 3/4"   | 31.75mm | 19.05mm | 31.75mm | 4" x 2 1/2" | 101.6mm | 63.5mm  | 101.6mm |
| 1 1/4" x 1"     | 31.75mm | 25.4mm  | 38mm    | 4" x 3"     | 101.6mm | 76.2mm  | 101.6mm |
| 1 1/2" x 3/4"   | 38.1mm  | 19.05mm | 38.1mm  | 5" x 3"     | 127mm   | 76.2mm  | 127mm   |
| 1 1/2" x 1"     | 38.1mm  | 25.4mm  | 38.1mm  | 5" x 4"     | 127mm   | 101.6mm | 110mm   |
| 1 1/2" x 1 1/4" | 38.1mm  | 31.75mm | 38.1mm  | 6" x 3"     | 152.4mm | 76.2mm  | 160mm   |
| 2" x 3/4"       | 50.8mm  | 19.05mm | 50.8mm  | 6" x 4"     | 152.4mm | 101.6mm | 140mm   |
| 2" x 1"         | 50.8mm  | 25.4mm  | 50.8mm  | 6" x 5"     | 152.4mm | 127mm   | 100mm   |
| 2" x 1 1/4"     | 50.8mm  | 31.75mm | 50.8mm  | 8" x 6"     | 203.2mm | 152.4mm | 200mm   |
| 2" x 1 1/2"     | 50.8mm  | 38.1mm  | 50.8mm  |             |         |         |         |
| 2 1/2" x 1"     | 63.5mm  | 25.4mm  | 63.5mm  |             |         |         |         |
| 2 1/2" x 1 1/2" | 63.5mm  | 38.1mm  | 63.5mm  |             |         |         |         |
| 2 1/2" x 2"     | 63.5mm  | 50.8mm  | 63.5mm  |             |         |         |         |
| 3" x 1"         | 76.2mm  | 25.4mm  | 76.2mm  |             |         |         |         |
| 3" x 1 1/2"     | 76.2mm  | 38.1mm  | 76.2mm  |             |         |         |         |
| 3" x 2"         | 76.2mm  | 50.8mm  | 76.2mm  |             |         |         |         |
| 3" x 2 1/2"     | 76.2mm  | 63.5mm  | 76.2mm  |             |         |         |         |