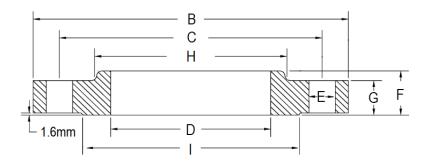

## ANSI 300lbs SORF PIPE FLANGES

| NOMINAL<br>PIPE SIZE |        | FLANGE<br>OUTSIDE<br>DIAMETER | BOLT CIRCLE<br>DIAMETER | BORE<br>DIAMETER | BOLT HOLES | FLANGE<br>THICKNESS<br>WITH HUB | FLANGE<br>THICKNESS<br>WITHOUT<br>HUB | HUB<br>DIAMETER | RAISED FACE<br>DIAMETER |
|----------------------|--------|-------------------------------|-------------------------|------------------|------------|---------------------------------|---------------------------------------|-----------------|-------------------------|
| NB                   | INCHES | В                             | С                       | D                | E          | F                               | G                                     | Н               | ı                       |
| 25                   | 1"     | 123.9mm                       | 88.9mm                  | 34.5mm           | 19mm       | 27mm                            | 17.5mm                                | 54mm            | 50.9mm                  |
| 40                   | 1 1/2" | 155.6mm                       | 114.3mm                 | 49.5mm           | 22.2mm     | 30.2mm                          | 20.7mm                                | 69.9mm          | 73.1mm                  |
| 50                   | 2"     | 165.2mm                       | 127mm                   | 61.9mm           | 19mm       | 33.4mm                          | 22.3mm                                | 84.2mm          | 92mm                    |
| 65                   | 2 1/2" | 190.6mm                       | 149.2mm                 | 74.6mm           | 22.2mm     | 38.2mm                          | 25.5mm                                | 100mm           | 104.8mm                 |
| 80                   | 3"     | 209.6mm                       | 168.2mm                 | 90.6mm           | 22.2mm     | 42.9mm                          | 28.6mm                                | 117.5mm         | 127.1mm                 |
| 100                  | ) 4"   | 254.1mm                       | 200mm                   | 116mm            | 22.2mm     | 47.7mm                          | 31.8mm                                | 146.1mm         | 157.2mm                 |