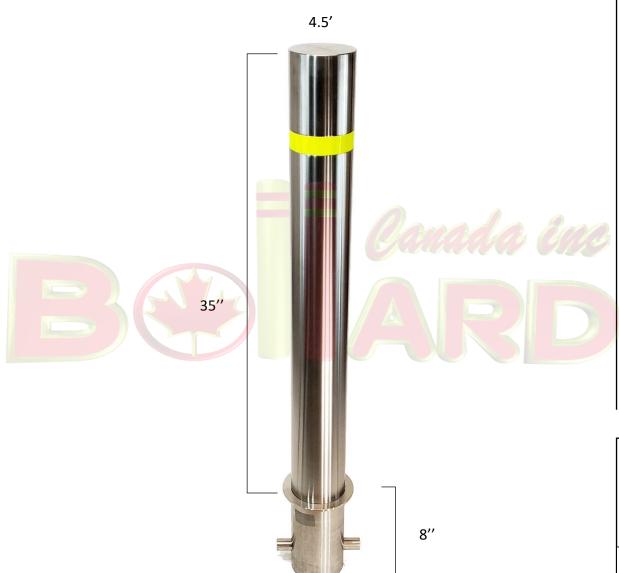

## **Description:**

General Description: The BCSF4535
Stainless Steel Bollard can be embedded in concrete for simple and secure installations. Its clean and versatile design is highly visible and available with alternative mountings (see retractable and removable models) for consistent aesthetics that suit any modern building or landscape. High-quality 316 grade stainless steel with #6 satin finish features high resistance to corrosion and weathering.

#### **Specification:**

Height: 35 5/8"Base Diameter: 4 1/2" Weight: 21 lbs Material: Stainless Steel 316 Finish: Satin Surface Finish

Buffed No. 6