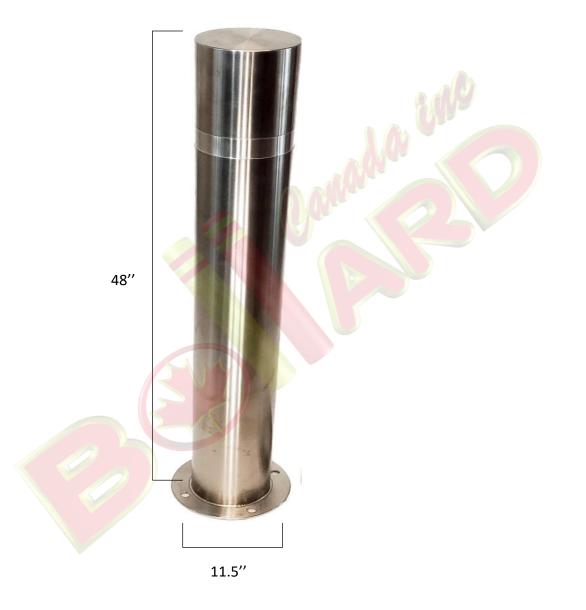

### **Description:**

General Description: The BCSTAN648
Stainless Steel Bollard can be embedded in concrete for simple and secure installations. Its clean and versatile design is highly visible and available with alternative mountings (see retractable and removable models) for consistent aesthetics that suit any modern building or landscape. High-quality 316 grade stainless steel with #6 satin finish features high resistance to corrosion and weathering.

#### **Specification:**

Height: 48"Base Diameter: 6.6" Weight: 31 lbs Material: Stainless Steel 316 Finish: Satin Surface Finish Buffed No. 6