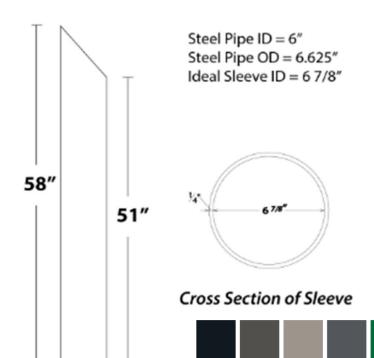

Our Sky Bollard Cover is produced with two different height options to meet your needs:

6" DIAMETER: TOTAL HEIGHT OF 58", PIPE FITS UP TO 52"

10" DIAMETER: TOTAL HEIGHT OF 58", PIPE FITS UP TO 60"

Steel inserts are also available to fit smaller diameter pipe sizes.

## **Descriptions**

Design: The SKY

- AVAILABLE IN ANY COLOR: We can match any color imaginable
- PATENED INSTALL: Covers fit 4" and 6" pipe diameter (inserts available for smaller pipe), 10" option available as well
- MADE OF: 1/4" nominal wall thickness LDPE with ultra-violet and anti-static additives
- HEIGHT: 52" overall and max pipe fit (10" pipe fits max 60"