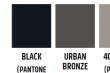

#### Code BARBC10

DURABLE 1/4"
WALL THICKNESS

AVAILABLE IN
ANY COLOR

Bollard Canada's Ribbed Decorative Bollards have a unique ribbed look that will aesthetically improve any property or storefront for a fraction of the cost of stainless steel or concrete bollards.

## **Descriptions**

Design: The Ribbed

• AVAILABLE IN ANY COLOR: We can match any color imaginable

Made Of: 1/4" nominal wall thickness LDPE plastic

**Pipe Fit**: Fits 10" pipe diameter (can fit 4", 6", 8" pipe with insert)