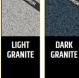

#### Code BARBC10

DURABLE 1/4"
WALL THICKNESS

AVAILABLE IN
ANY COLOR

Bollard Canada's Ribbed Decorative Bollards have a unique ribbed look that will aesthetically improve any property or storefront for a fraction of the cost of stainless steel or concrete bollards.

## **Descriptions**

Design: The Ribbed

• AVAILABLE IN ANY COLOR: We can match any color imaginable

Made Of: 1/4" nominal wall thickness LDPE plastic

**Pipe Fit**: Fits 10" pipe diameter (can fit 4", 6", 8" pipe with insert)