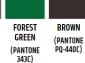

#### Code BARBC10

DURABLE 1/4"
WALL THICKNESS

AVAILABLE IN
ANY COLOR

Bollard Canada's Ribbed Decorative Bollards have a unique ribbed look that will aesthetically improve any property or storefront for a fraction of the cost of stainless steel or concrete bollards.

## **Descriptions**

Design: The Ribbed

• AVAILABLE IN ANY COLOR: We can match any color imaginable

Made Of: 1/4" nominal wall thickness LDPE plastic

**Pipe Fit**: Fits 10" pipe diameter (can fit 4", 6", 8" pipe with insert)