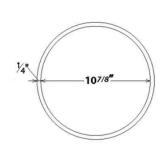

### Cross Section of Sleeve

(PANTONE

402 GRAY GRAY (PANTONE (PANTONE 402C) 11C)

BLUE WHITE (PANTONE (PANTONE 2736C) 663C)