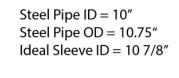

### Cross Section of Sleeve

(PANTONE

402 GRAY GRAY (PANTONE (PANTONE 402C) 11C)

BLUE WHITE (PANTONE (PANTONE 2736C) 663C)