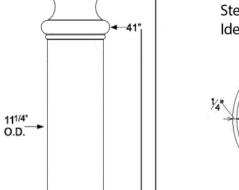

### Code PIOBC10

Bollard Canada's Pawn Decorative Bollard Covers fit over 10" pipe with steel inserts also available to fit smaller pipe sizes.

These commanding arrangements stand at an overall height of 49" and are made of 1/4" nominal wall thickness polyethylene thermoplastic (LDPE).

Design: The Pawn

**Descriptions** 

Made Of: 1/4" nominal wall thickness LDPE plastic

**Pipe Fit**: Fits 10" pipe diameter (can fit 4", 6", 8" pipe with insert)

Height: 49" overall

- 8" & 10" pipe fits max 41"
- 4" & 6" pipe fits max 48"

← 16<sup>3/4</sup>" ← Outside Diameter (O.D.)

Steel Pipe ID = 10" Steel Pipe OD = 10.75" Ideal Sleeve ID = 10 7/8"

**AVAILABLE IN** ANY COLOR