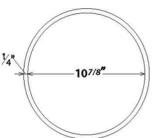

← 16<sup>3/4</sup>" ← Outside Diameter (O.D.)

Steel Pipe ID = 10" Steel Pipe OD = 10.75" Ideal Sleeve ID = 10 7/8"

**AVAILABLE IN** ANY COLOR

## Cross Section of Sleeve

**BROWN** (PANTONE (PANTONE PO-440C) 2736C) (PANTONE

WHITE

663C)

2970 Rue Turcot, St Hyacinthe, Qc, Canada, J2S8Z6, 1-855 BOLLARD

www.bollard.ca info@bollardcanada.com