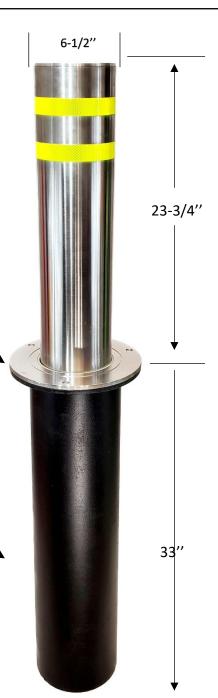

# **Specification:**

Height: 33 "

Body Diameter: 6 1/2" Weight: 116.4 lbs

Material: Stainless Steel 316 Finish: Satin Surface Finish