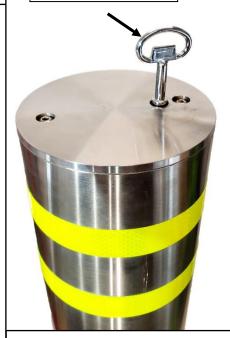

# Rectratable -Stainless 6-1/2 RECSTAIN612

Different size

Set top ¼ " above grade, build a light slop around the edge for protection and to reduce the possibility of water getting inside the bollard frame.

Manuel key system

Use stone 24" min x 14" min wide, for a good draining